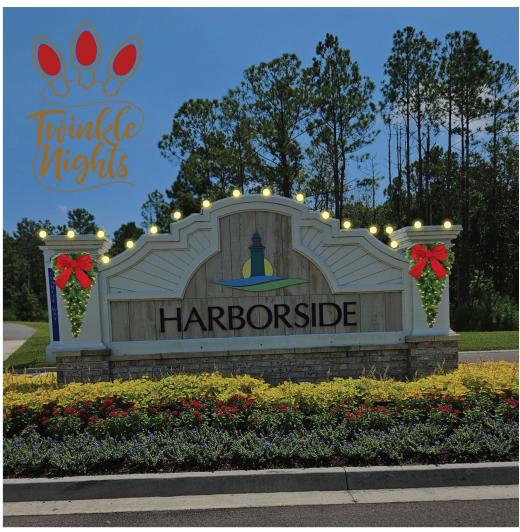

| C9 Warm White Bulbs                                | C9 Warm White Bulbs                                       |            |
|----------------------------------------------------|-----------------------------------------------------------|------------|
| 36" Pre-Lit LED Wreath, Pure<br>White              | 36" Pre-Lit Oregon Fir LED Wreath, Pure<br>White, 250 Lts |            |
| 18" Nylon Red Bow w/Gold Trim                      | 18" Nylon Red Bow w/Gold Trim                             |            |
| ■ Publix Entrance-Plant Pots                       |                                                           | \$630.00   |
| LED Light Burst Plants                             | Warm White                                                |            |
| ■ Publix Entrance-Trees                            |                                                           | \$640.00   |
| WW, 5mm Coaxial Mini, 70Lt, 4in spacing            | WW, 5mm Coaxial Mini, 70Lt, 4in spacing                   |            |
| ■ Publix Entrance Trees                            |                                                           | \$1,100.44 |
| 12L Wall Washer / Floodlight,<br>RBGWA+UV (6 in 1) | FLOOD LIGHT, 36W, LED                                     |            |
| ■ Harborside Monument                              |                                                           | \$1,269.00 |
| C9 Lighting Cord-Level 1                           | C9 Lighting Cord                                          |            |
| C9 Warm White Bulbs                                | C9 Warm White Bulbs                                       |            |
| 36" Pre-Lit LED Wreath, Warm<br>White              | 36" Pre-Lit Oregon Fir LED Wreath, Warm<br>White, 150 Lts |            |
| 18" Nylon Red Bow w/Gold Trim                      | 18" Nylon Red Bow w/Gold Trim                             |            |
| ■ Lakehouse Roofline                               |                                                           | \$4,277.00 |
| C9 Lighting Cord-Level 1                           | C9 Lighting Cord                                          |            |
| ■ Lakehouse-Wreaths                                |                                                           | \$1,400.00 |
| 48" Pre-Lit LED Wreath, Warm<br>White,             | 48" Pre-Lit Sequioa LED Wreath, Warm White,<br>200 Lts    |            |
| Lakehouse Front Palms                              | 1                                                         | \$640.00   |