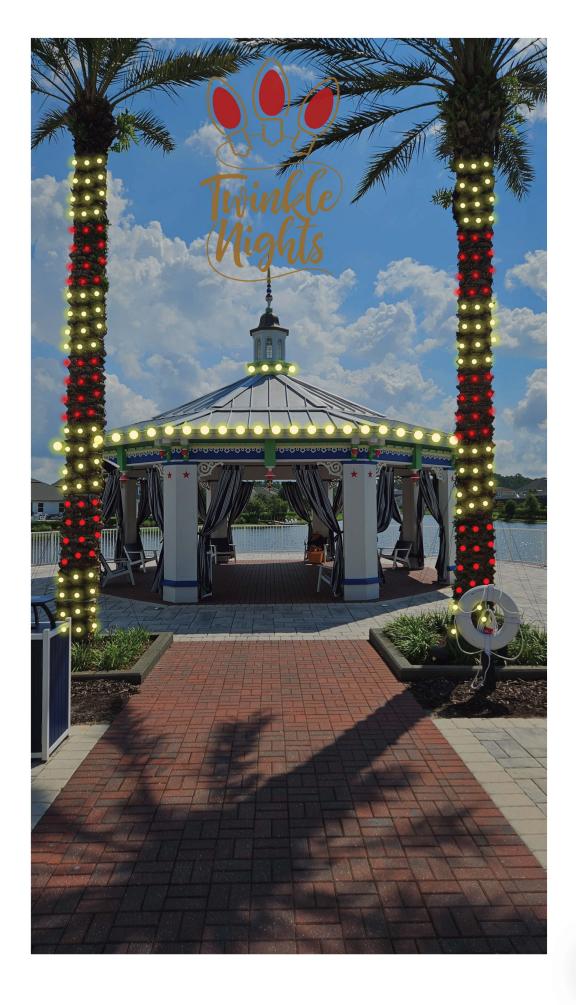

| WW, 5mm Coaxial Mini, 70Lt, 4in spacing  RED, 5mm Coaxial Mini, 70Lt, 4in spacing  RED, 5mm Coaxial Mini, 70Lt, 4in spacing  ■ Gazebo  C9 Lighting Cord-Level 1  C9 Lighting Cord  C9 Warm White Bulbs  ■ Landing Entrance  C9 Lighting Cord-Level 1  C9 Lighting Cord  C9 Warm White Bulbs  ■ Landing Entrance  C9 Lighting Cord  C9 Warm White Bulbs  36" Pre-Lit LED Wreath, Warm White Bulbs  36" Pre-Lit LED Wreath, Warm White, 150 Lts  18" Nylon Red Bow w/Gold Trim  24" Pre-Lit Sequioa LED Wreath, Warm White, 50 Lts  15" Nylon Red Bow w/Gold Trim  15" Nylon Red Bow w/Gold Trim  15" Nylon Red Bow w/Gold Trim                                                                                                                                                                                                                                                                                                                                                                                                                                                                                                                                                                                                                                                                                                                                                                                                                                                                                                                                                                                                                                                                                                                                                                                                                                                                                                                                                                                                                                                                                                  |                               | <del>-</del>                             |            |
|--------------------------------------------------------------------------------------------------------------------------------------------------------------------------------------------------------------------------------------------------------------------------------------------------------------------------------------------------------------------------------------------------------------------------------------------------------------------------------------------------------------------------------------------------------------------------------------------------------------------------------------------------------------------------------------------------------------------------------------------------------------------------------------------------------------------------------------------------------------------------------------------------------------------------------------------------------------------------------------------------------------------------------------------------------------------------------------------------------------------------------------------------------------------------------------------------------------------------------------------------------------------------------------------------------------------------------------------------------------------------------------------------------------------------------------------------------------------------------------------------------------------------------------------------------------------------------------------------------------------------------------------------------------------------------------------------------------------------------------------------------------------------------------------------------------------------------------------------------------------------------------------------------------------------------------------------------------------------------------------------------------------------------------------------------------------------------------------------------------------------------|-------------------------------|------------------------------------------|------------|
| spacing  Pool Palms  \$2,392.00  WW, 5mm Coaxial Mini, 70Lt, 4in spacing spacing  RED, 5mm Coaxial Mini, 70Lt, 4in spacing spacing  RED, 5mm Coaxial Mini, 70Lt, 4in spacing spacing  Gazebo  G9 Lighting Cord-Level 1  C9 Lighting Cord  C9 Warm White Bulbs  C9 Warm White Bulbs  C9 Warm White Bulbs  C9 Lighting Cord  C9 Lighting Cord-Level 1  C9 Lighting Cord  C9 Warm White Bulbs  36" Pre-Lit LED Wreath, Warm White, 150 Lts  18" Nylon Red Bow w/Gold Trim  18" Nylon Red Bow w/Gold Trim  24" Pre-Lit Sequioa LED Wreath, Warm White, 50 Lts  15" Nylon Red Bow w/Gold Trim  15" Nylon Red Bow w/Gold Trim  Lakeside Park Monument  G9 Lighting Cord  C9 Lighting Cord  C9 Lighting Cord  S42,900  C9 Lighting Cord-Level 1  C9 Lighting Cord  S42,900  C9 Lighting Cord-Level 1  C9 Lighting Cord                                                                                                                                                                                                                                                                                                                                                                                                                                                                                                                                                                                                                                                                                                                                                                                                                                                                                                                                                                                                                                                                                                                                                                                                                                                                                                                |                               | WW, 5mm Coaxial Mini, 70Lt, 4in spacing  |            |
| WW, 5mm Coaxial Mini, 70Lt, 4in spacing  RED, 5mm Coaxial Mini, 70Lt, 4in spacing  RED, 5mm Coaxial Mini, 70Lt, 4in spacing  RED, 5mm Coaxial Mini, 70Lt, 4in spacing  Seazebo  C9 Lighting Cord-Level 1  C9 Lighting Cord  C9 Warm White Bulbs  Landing Entrance  C9 Lighting Cord  C9 Warm White Bulbs  C9 Warm White Bulbs  C9 Warm White Bulbs  36" Pre-Lit LED Wreath, Warm White White  18" Nylon Red Bow w/Gold Trim  18" Nylon Red Bow w/Gold Trim  24" Pre-Lit Sequioa LED Wreath, Warm White, 50 Lts  15" Nylon Red Bow w/Gold Trim  Lakeside Park Monument  C9 Lighting Cord                                                                                                                                                                                                                                                                                                                                                                                                                                                                                                                                                                                                                                                                                                                                                                                                                                                                                                                                                                                                                                                                                                                                                                                                                                                                                                                                                    |                               | RED, 5mm Coaxial Mini, 70Lt, 4in spacing |            |
| RED, 5mm Coaxial Mini, 70Lt, 4in spacing  RED, 5mm Coaxial Mini, 70Lt, 4in spacing  Gazebo  C9 Lighting Cord-Level 1  C9 Lighting Cord  C9 Warm White Bulbs  C9 Warm White Bulbs  ELanding Entrance  C9 Lighting Cord-Level 1  C9 Lighting Cord  C9 Warm White Bulbs  C9 Warm White Bulbs  C9 Warm White Bulbs  36" Pre-Lit LED Wreath, Warm White  White, 150 Lts  18" Nylon Red Bow w/Gold Trim  18" Nylon Red Bow w/Gold Trim  24" Pre-Lit Sequioa LED Wreath, Warm White, 50 Lts  15" Nylon Red Bow w/Gold Trim  15" Nylon Red Bow w/Gold Trim  Lakeside Park Monument  \$429.00  C9 Lighting Cord-Level 1  C9 Lighting Cord  C9 Lighting Cord                                                                                                                                                                                                                                                                                                                                                                                                                                                                                                                                                                                                                                                                                                                                                                                                                                                                                                                                                                                                                                                                                                                                                                                                                                                                                                                                                                                                                                                                             | Pool Palms                    |                                          | \$2,392.00 |
| spacing  Gazebo  C9 Lighting Cord-Level 1  C9 Warm White Bulbs  C9 Warm White Bulbs  Landing Entrance  C9 Lighting Cord-Level 1  C9 Lighting Cord  C9 Lighting Cord-Level 1  C9 Lighting Cord  C9 Warm White Bulbs  36" Pre-Lit LED Wreath, Warm White Bulbs  36" Pre-Lit Oregon Fir LED Wreath, Warm White, 150 Lts  18" Nylon Red Bow w/Gold Trim  18" Nylon Red Bow w/Gold Trim  24" Pre-Lit Sequioa LED Wreath, Warm White, 50 Lts  15" Nylon Red Bow w/Gold Trim  15" Nylon Red Bow w/Gold Trim  Lakeside Park Monument  C9 Lighting Cord  C9 Lighting Cord  C9 Lighting Cord                                                                                                                                                                                                                                                                                                                                                                                                                                                                                                                                                                                                                                                                                                                                                                                                                                                                                                                                                                                                                                                                                                                                                                                                                                                                                                                                                                                                                                                                                                                                             |                               | WW, 5mm Coaxial Mini, 70Lt, 4in spacing  |            |
| C9 Lighting Cord-Level 1  C9 Warm White Bulbs  C9 Warm White Bulbs  \$1,236.00  C9 Lighting Cord-Level 1  C9 Lighting Cord  C9 Lighting Cord-Level 1  C9 Lighting Cord  C9 Warm White Bulbs  C9 Warm White Bulbs  36" Pre-Lit LED Wreath, Warm White Bulbs  18" Nylon Red Bow w/Gold Trim  18" Nylon Red Bow w/Gold Trim  24" Pre-Lit Sequioa LED Wreath, Warm White, 50 Lts  15" Nylon Red Bow w/Gold Trim  \$429.00  C9 Lighting Cord-Level 1  C9 Lighting Cord                                                                                                                                                                                                                                                                                                                                                                                                                                                                                                                                                                                                                                                                                                                                                                                                                                                                                                                                                                                                                                                                                                                                                                                                                                                                                                                                                                                                                                                                                                                                                                 |                               | RED, 5mm Coaxial Mini, 70Lt, 4in spacing |            |
| C9 Warm White Bulbs  C9 Warm White Bulbs  \$1,236.00  C9 Lighting Cord-Level 1  C9 Lighting Cord  C9 Warm White Bulbs  36" Pre-Lit LED Wreath, Warm White  36" Pre-Lit Oregon Fir LED Wreath, Warm White, 150 Lts  18" Nylon Red Bow w/Gold Trim  18" Nylon Red Bow w/Gold Trim  24" Pre-Lit Sequioa LED Wreath, Warm White, 50 Lts  15" Nylon Red Bow w/Gold Trim  15" Nylon Red Bow w/Gold Trim  15" Nylon Red Bow w/Gold Trim  \$429.00  C9 Lighting Cord-Level 1  C9 Lighting Cord                                                                                                                                                                                                                                                                                                                                                                                                                                                                                                                                                                                                                                                                                                                                                                                                                                                                                                                                                                                                                                                                                                                                                                                                                                                                                                                                                                                                                                                                                                                                                                                                                                         | ■ Gazebo                      |                                          | \$689.00   |
| ■ Landing Entrance \$1,236.00  C9 Lighting Cord-Level 1 C9 Lighting Cord  C9 Warm White Bulbs C9 Warm White Bulbs  36" Pre-Lit LED Wreath, Warm White Bulbs  18" Nylon Red Bow w/Gold Trim 18" Nylon Red Bow w/Gold Trim  24" Pre-Lit Sequioa LED Wreath, Warm White, 50 Lts  15" Nylon Red Bow w/Gold Trim 15" Nylon Red Bow w/Gold Trim  ■ Lakeside Park Monument \$429.00  C9 Lighting Cord-Level 1 C9 Lighting Cord                                                                                                                                                                                                                                                                                                                                                                                                                                                                                                                                                                                                                                                                                                                                                                                                                                                                                                                                                                                                                                                                                                                                                                                                                                                                                                                                                                                                                                                                                                                                                                                                                                                                                                        | C9 Lighting Cord-Level 1      | C9 Lighting Cord                         |            |
| C9 Lighting Cord-Level 1  C9 Lighting Cord  C9 Warm White Bulbs  C9 Warm White Bulbs  36" Pre-Lit Oregon Fir LED Wreath, Warm White, 150 Lts  18" Nylon Red Bow w/Gold Trim  18" Nylon Red Bow w/Gold Trim  24" Pre-Lit Sequioa LED Wreath, Warm White, 50 Lts  15" Nylon Red Bow w/Gold Trim  15" Nylon Red Bow w/Gold Trim  15" Nylon Red Bow w/Gold Trim  Lakeside Park Monument  C9 Lighting Cord-Level 1  C9 Lighting Cord                                                                                                                                                                                                                                                                                                                                                                                                                                                                                                                                                                                                                                                                                                                                                                                                                                                                                                                                                                                                                                                                                                                                                                                                                                                                                                                                                                                                                                                                                                                                                                                                                                                                                                | C9 Warm White Bulbs           | C9 Warm White Bulbs                      |            |
| C9 Warm White Bulbs  C9 Warm White Bulbs  36" Pre-Lit LED Wreath, Warm White, 150 Lts  18" Nylon Red Bow w/Gold Trim  18" Nylon Red Bow w/Gold Trim  24" Pre-Lit Sequioa LED Wreath, Warm White, 50 Lts  15" Nylon Red Bow w/Gold Trim  15" Oylon Red Bow w/Gold Trim                                                                                                                                                                                                                                                                                                                                                                                                                                                                                                                                                                                                                                                                                                                                                                                                                                                                                                                                                                                                                                                                                                                                                                                                                                                                                                                                                                                                                                                                                                                                                                   | ■ Landing Entrance            |                                          | \$1,236.00 |
| 36" Pre-Lit LED Wreath, Warm White 36" Pre-Lit Oregon Fir LED Wreath, Warm White, 150 Lts  18" Nylon Red Bow w/Gold Trim 18" Nylon Red Bow w/Gold Trim 24" Pre-Lit Sequioa LED Wreath, Warm White, 50 Lts 50 Lts  15" Nylon Red Bow w/Gold Trim 15" Nylon Red Bow w/Gold Trim 15" Nylon Red Bow w/Gold Trim 24" Pre-Lit Sequioa LED Wreath, Warm White, 50 Lts 5 | C9 Lighting Cord-Level 1      | C9 Lighting Cord                         |            |
| White White, 150 Lts  18" Nylon Red Bow w/Gold Trim 18" Nylon Red Bow w/Gold Trim  24" Pre-Lit Sequioa LED Wreath, Warm White, 50 Lts  15" Nylon Red Bow w/Gold Trim 15" Nylon Red Bow w/Gold Trim  Lakeside Park Monument \$429.00  C9 Lighting Cord-Level 1 C9 Lighting Cord                                                                                                                                                                                                                                                                                                                                                                                                                                                                                                                                                                                                                                                                                                                                                                                                                                                                                                                                                                                                                                                                                                                                                                                                                                                                                                                                                                                                                                                                                                                                                                                                                                                                                                                                                                                                                                                 | C9 Warm White Bulbs           | C9 Warm White Bulbs                      |            |
| 24" Pre-Lit Sequioa LED Wreath, Warm White, 50 Lts  15" Nylon Red Bow w/Gold Trim  15" Nylon Red Bow w/Gold Trim  Lakeside Park Monument  C9 Lighting Cord-Level 1  24" Pre-Lit Sequioa LED Wreath, Warm White, 50 Lts  15" Nylon Red Bow w/Gold Trim  \$429.00                                                                                                                                                                                                                                                                                                                                                                                                                                                                                                                                                                                                                                                                                                                                                                                                                                                                                                                                                                                                                                                                                                                                                                                                                                                                                                                                                                                                                                                                                                                                                                                                                                                                                                                                                                                                                                                                |                               |                                          |            |
| Warm White, 50 Lts  15" Nylon Red Bow w/Gold Trim  15" Nylon Red Bow w/Gold Trim  Lakeside Park Monument  C9 Lighting Cord-Level 1  C9 Lighting Cord                                                                                                                                                                                                                                                                                                                                                                                                                                                                                                                                                                                                                                                                                                                                                                                                                                                                                                                                                                                                                                                                                                                                                                                                                                                                                                                                                                                                                                                                                                                                                                                                                                                                                                                                                                                                                                                                                                                                                                           | 18" Nylon Red Bow w/Gold Trim | 18" Nylon Red Bow w/Gold Trim            |            |
| Lakeside Park Monument \$429.00  C9 Lighting Cord-Level 1 C9 Lighting Cord                                                                                                                                                                                                                                                                                                                                                                                                                                                                                                                                                                                                                                                                                                                                                                                                                                                                                                                                                                                                                                                                                                                                                                                                                                                                                                                                                                                                                                                                                                                                                                                                                                                                                                                                                                                                                                                                                                                                                                                                                                                     | •                             |                                          |            |
| C9 Lighting Cord-Level 1 C9 Lighting Cord                                                                                                                                                                                                                                                                                                                                                                                                                                                                                                                                                                                                                                                                                                                                                                                                                                                                                                                                                                                                                                                                                                                                                                                                                                                                                                                                                                                                                                                                                                                                                                                                                                                                                                                                                                                                                                                                                                                                                                                                                                                                                      | 15" Nylon Red Bow w/Gold Trim | 15" Nylon Red Bow w/Gold Trim            |            |
|                                                                                                                                                                                                                                                                                                                                                                                                                                                                                                                                                                                                                                                                                                                                                                                                                                                                                                                                                                                                                                                                                                                                                                                                                                                                                                                                                                                                                                                                                                                                                                                                                                                                                                                                                                                                                                                                                                                                                                                                                                                                                                                                | Lakeside Park Monument        |                                          | \$429.00   |
| C9 Warm White Bulbs  C9 Warm White Bulbs                                                                                                                                                                                                                                                                                                                                                                                                                                                                                                                                                                                                                                                                                                                                                                                                                                                                                                                                                                                                                                                                                                                                                                                                                                                                                                                                                                                                                                                                                                                                                                                                                                                                                                                                                                                                                                                                                                                                                                                                                                                                                       | C9 Lighting Cord-Level 1      | C9 Lighting Cord                         |            |
|                                                                                                                                                                                                                                                                                                                                                                                                                                                                                                                                                                                                                                                                                                                                                                                                                                                                                                                                                                                                                                                                                                                                                                                                                                                                                                                                                                                                                                                                                                                                                                                                                                                                                                                                                                                                                                                                                                                                                                                                                                                                                                                                | C9 Warm White Bulbs           | C9 Warm White Bulbs                      |            |