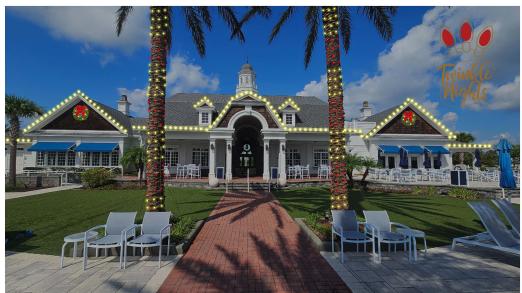

| WW, 5mm Coaxial Mini, 70Lt, 4in spacing  RED, 5mm Coaxial Mini, 70Lt, 4in spacing  RED, 5mm Coaxial Mini, 70Lt, 4in spacing  ■ Gazebo  C9 Lighting Cord-Level 1  C9 Lighting Cord  C9 Warm White Bulbs  ■ Landing Entrance  C9 Lighting Cord-Level 1  C9 Lighting Cord  C9 Warm White Bulbs  ■ Landing Entrance  C9 Lighting Cord  C9 Warm White Bulbs  36" Pre-Lit LED Wreath, Warm White Bulbs  36" Pre-Lit LED Wreath, Warm White, 150 Lts  18" Nylon Red Bow w/Gold Trim  24" Pre-Lit Sequioa LED Wreath, Warm White, 50 Lts  15" Nylon Red Bow w/Gold Trim  15" Nylon Red Bow w/Gold Trim  15" Nylon Red Bow w/Gold Trim                                                                                                                                                                                                                                                                                                                                                                                                                                                                                                                                                                                                                                                                                                                                                                                                                                                                                                                                                                                                                                                                                                                                                                                                                                                                                                                                                                                                                                                                                                  |                               | <del>-</del>                             |            |
|--------------------------------------------------------------------------------------------------------------------------------------------------------------------------------------------------------------------------------------------------------------------------------------------------------------------------------------------------------------------------------------------------------------------------------------------------------------------------------------------------------------------------------------------------------------------------------------------------------------------------------------------------------------------------------------------------------------------------------------------------------------------------------------------------------------------------------------------------------------------------------------------------------------------------------------------------------------------------------------------------------------------------------------------------------------------------------------------------------------------------------------------------------------------------------------------------------------------------------------------------------------------------------------------------------------------------------------------------------------------------------------------------------------------------------------------------------------------------------------------------------------------------------------------------------------------------------------------------------------------------------------------------------------------------------------------------------------------------------------------------------------------------------------------------------------------------------------------------------------------------------------------------------------------------------------------------------------------------------------------------------------------------------------------------------------------------------------------------------------------------------|-------------------------------|------------------------------------------|------------|
| spacing  Pool Palms  \$2,392.00  WW, 5mm Coaxial Mini, 70Lt, 4in spacing spacing  RED, 5mm Coaxial Mini, 70Lt, 4in spacing spacing  RED, 5mm Coaxial Mini, 70Lt, 4in spacing spacing  Gazebo  G9 Lighting Cord-Level 1  C9 Lighting Cord  C9 Warm White Bulbs  C9 Warm White Bulbs  C9 Warm White Bulbs  C9 Lighting Cord  C9 Lighting Cord-Level 1  C9 Lighting Cord  C9 Warm White Bulbs  36" Pre-Lit LED Wreath, Warm White, 150 Lts  18" Nylon Red Bow w/Gold Trim  18" Nylon Red Bow w/Gold Trim  24" Pre-Lit Sequioa LED Wreath, Warm White, 50 Lts  15" Nylon Red Bow w/Gold Trim  15" Nylon Red Bow w/Gold Trim  Lakeside Park Monument  G9 Lighting Cord  C9 Lighting Cord  C9 Lighting Cord  S42,900  C9 Lighting Cord-Level 1  C9 Lighting Cord  S42,900  C9 Lighting Cord-Level 1  C9 Lighting Cord                                                                                                                                                                                                                                                                                                                                                                                                                                                                                                                                                                                                                                                                                                                                                                                                                                                                                                                                                                                                                                                                                                                                                                                                                                                                                                                |                               | WW, 5mm Coaxial Mini, 70Lt, 4in spacing  |            |
| WW, 5mm Coaxial Mini, 70Lt, 4in spacing  RED, 5mm Coaxial Mini, 70Lt, 4in spacing  RED, 5mm Coaxial Mini, 70Lt, 4in spacing  RED, 5mm Coaxial Mini, 70Lt, 4in spacing  Seazebo  C9 Lighting Cord-Level 1  C9 Lighting Cord  C9 Warm White Bulbs  Landing Entrance  C9 Lighting Cord  C9 Warm White Bulbs  C9 Warm White Bulbs  C9 Warm White Bulbs  36" Pre-Lit LED Wreath, Warm White White  18" Nylon Red Bow w/Gold Trim  18" Nylon Red Bow w/Gold Trim  24" Pre-Lit Sequioa LED Wreath, Warm White, 50 Lts  15" Nylon Red Bow w/Gold Trim  Lakeside Park Monument  C9 Lighting Cord                                                                                                                                                                                                                                                                                                                                                                                                                                                                                                                                                                                                                                                                                                                                                                                                                                                                                                                                                                                                                                                                                                                                                                                                                                                                                                                                                    |                               | RED, 5mm Coaxial Mini, 70Lt, 4in spacing |            |
| RED, 5mm Coaxial Mini, 70Lt, 4in spacing  RED, 5mm Coaxial Mini, 70Lt, 4in spacing  Gazebo  C9 Lighting Cord-Level 1  C9 Lighting Cord  C9 Warm White Bulbs  C9 Warm White Bulbs  ELanding Entrance  C9 Lighting Cord-Level 1  C9 Lighting Cord  C9 Warm White Bulbs  C9 Warm White Bulbs  C9 Warm White Bulbs  36" Pre-Lit LED Wreath, Warm White  White, 150 Lts  18" Nylon Red Bow w/Gold Trim  18" Nylon Red Bow w/Gold Trim  24" Pre-Lit Sequioa LED Wreath, Warm White, 50 Lts  15" Nylon Red Bow w/Gold Trim  15" Nylon Red Bow w/Gold Trim  Lakeside Park Monument  \$429.00  C9 Lighting Cord-Level 1  C9 Lighting Cord  C9 Lighting Cord                                                                                                                                                                                                                                                                                                                                                                                                                                                                                                                                                                                                                                                                                                                                                                                                                                                                                                                                                                                                                                                                                                                                                                                                                                                                                                                                                                                                                                                                             | Pool Palms                    |                                          | \$2,392.00 |
| spacing  Gazebo  C9 Lighting Cord-Level 1  C9 Warm White Bulbs  C9 Warm White Bulbs  Landing Entrance  C9 Lighting Cord-Level 1  C9 Lighting Cord  C9 Lighting Cord-Level 1  C9 Lighting Cord  C9 Warm White Bulbs  36" Pre-Lit LED Wreath, Warm White Bulbs  36" Pre-Lit Oregon Fir LED Wreath, Warm White, 150 Lts  18" Nylon Red Bow w/Gold Trim  18" Nylon Red Bow w/Gold Trim  24" Pre-Lit Sequioa LED Wreath, Warm White, 50 Lts  15" Nylon Red Bow w/Gold Trim  15" Nylon Red Bow w/Gold Trim  Lakeside Park Monument  C9 Lighting Cord  C9 Lighting Cord  C9 Lighting Cord                                                                                                                                                                                                                                                                                                                                                                                                                                                                                                                                                                                                                                                                                                                                                                                                                                                                                                                                                                                                                                                                                                                                                                                                                                                                                                                                                                                                                                                                                                                                             |                               | WW, 5mm Coaxial Mini, 70Lt, 4in spacing  |            |
| C9 Lighting Cord-Level 1  C9 Warm White Bulbs  C9 Warm White Bulbs  \$1,236.00  C9 Lighting Cord-Level 1  C9 Lighting Cord  C9 Lighting Cord-Level 1  C9 Lighting Cord  C9 Warm White Bulbs  C9 Warm White Bulbs  36" Pre-Lit LED Wreath, Warm White Bulbs  18" Nylon Red Bow w/Gold Trim  18" Nylon Red Bow w/Gold Trim  24" Pre-Lit Sequioa LED Wreath, Warm White, 50 Lts  15" Nylon Red Bow w/Gold Trim  \$429.00  C9 Lighting Cord-Level 1  C9 Lighting Cord                                                                                                                                                                                                                                                                                                                                                                                                                                                                                                                                                                                                                                                                                                                                                                                                                                                                                                                                                                                                                                                                                                                                                                                                                                                                                                                                                                                                                                                                                                                                                                 |                               | RED, 5mm Coaxial Mini, 70Lt, 4in spacing |            |
| C9 Warm White Bulbs  C9 Warm White Bulbs  \$1,236.00  C9 Lighting Cord-Level 1  C9 Lighting Cord  C9 Warm White Bulbs  36" Pre-Lit LED Wreath, Warm White  36" Pre-Lit Oregon Fir LED Wreath, Warm White, 150 Lts  18" Nylon Red Bow w/Gold Trim  18" Nylon Red Bow w/Gold Trim  24" Pre-Lit Sequioa LED Wreath, Warm White, 50 Lts  15" Nylon Red Bow w/Gold Trim  15" Nylon Red Bow w/Gold Trim  15" Nylon Red Bow w/Gold Trim  \$429.00  C9 Lighting Cord-Level 1  C9 Lighting Cord                                                                                                                                                                                                                                                                                                                                                                                                                                                                                                                                                                                                                                                                                                                                                                                                                                                                                                                                                                                                                                                                                                                                                                                                                                                                                                                                                                                                                                                                                                                                                                                                                                         | ■ Gazebo                      |                                          | \$689.00   |
| ■ Landing Entrance \$1,236.00  C9 Lighting Cord-Level 1 C9 Lighting Cord  C9 Warm White Bulbs C9 Warm White Bulbs  36" Pre-Lit LED Wreath, Warm White Bulbs  18" Nylon Red Bow w/Gold Trim 18" Nylon Red Bow w/Gold Trim  24" Pre-Lit Sequioa LED Wreath, Warm White, 50 Lts  15" Nylon Red Bow w/Gold Trim 15" Nylon Red Bow w/Gold Trim  ■ Lakeside Park Monument \$429.00  C9 Lighting Cord-Level 1 C9 Lighting Cord                                                                                                                                                                                                                                                                                                                                                                                                                                                                                                                                                                                                                                                                                                                                                                                                                                                                                                                                                                                                                                                                                                                                                                                                                                                                                                                                                                                                                                                                                                                                                                                                                                                                                                        | C9 Lighting Cord-Level 1      | C9 Lighting Cord                         |            |
| C9 Lighting Cord-Level 1  C9 Lighting Cord  C9 Warm White Bulbs  C9 Warm White Bulbs  36" Pre-Lit Oregon Fir LED Wreath, Warm White, 150 Lts  18" Nylon Red Bow w/Gold Trim  18" Nylon Red Bow w/Gold Trim  24" Pre-Lit Sequioa LED Wreath, Warm White, 50 Lts  15" Nylon Red Bow w/Gold Trim  15" Nylon Red Bow w/Gold Trim  15" Nylon Red Bow w/Gold Trim  Lakeside Park Monument  C9 Lighting Cord-Level 1  C9 Lighting Cord                                                                                                                                                                                                                                                                                                                                                                                                                                                                                                                                                                                                                                                                                                                                                                                                                                                                                                                                                                                                                                                                                                                                                                                                                                                                                                                                                                                                                                                                                                                                                                                                                                                                                                | C9 Warm White Bulbs           | C9 Warm White Bulbs                      |            |
| C9 Warm White Bulbs  C9 Warm White Bulbs  36" Pre-Lit LED Wreath, Warm White, 150 Lts  18" Nylon Red Bow w/Gold Trim  18" Nylon Red Bow w/Gold Trim  24" Pre-Lit Sequioa LED Wreath, Warm White, 50 Lts  15" Nylon Red Bow w/Gold Trim  15" Oylon Red Bow w/Gold Trim                                                                                                                                                                                                                                                                                                                                                                                                                                                                                                                                                                                                                                                                                                                                                                                                                                                                                                                                                                                                                                                                                                                                                                                                                                                                                                                                                                                                                                                                                                                                                                   | ■ Landing Entrance            |                                          | \$1,236.00 |
| 36" Pre-Lit LED Wreath, Warm White 36" Pre-Lit Oregon Fir LED Wreath, Warm White, 150 Lts  18" Nylon Red Bow w/Gold Trim 18" Nylon Red Bow w/Gold Trim 24" Pre-Lit Sequioa LED Wreath, Warm White, 50 Lts 50 Lts  15" Nylon Red Bow w/Gold Trim 15" Nylon Red Bow w/Gold Trim 15" Nylon Red Bow w/Gold Trim 24" Pre-Lit Sequioa LED Wreath, Warm White, 50 Lts 5 | C9 Lighting Cord-Level 1      | C9 Lighting Cord                         |            |
| White White, 150 Lts  18" Nylon Red Bow w/Gold Trim 18" Nylon Red Bow w/Gold Trim  24" Pre-Lit Sequioa LED Wreath, Warm White, 50 Lts  15" Nylon Red Bow w/Gold Trim 15" Nylon Red Bow w/Gold Trim  Lakeside Park Monument \$429.00  C9 Lighting Cord-Level 1 C9 Lighting Cord                                                                                                                                                                                                                                                                                                                                                                                                                                                                                                                                                                                                                                                                                                                                                                                                                                                                                                                                                                                                                                                                                                                                                                                                                                                                                                                                                                                                                                                                                                                                                                                                                                                                                                                                                                                                                                                 | C9 Warm White Bulbs           | C9 Warm White Bulbs                      |            |
| 24" Pre-Lit Sequioa LED Wreath, Warm White, 50 Lts  15" Nylon Red Bow w/Gold Trim  15" Nylon Red Bow w/Gold Trim  Lakeside Park Monument  C9 Lighting Cord-Level 1  24" Pre-Lit Sequioa LED Wreath, Warm White, 50 Lts  15" Nylon Red Bow w/Gold Trim  \$429.00                                                                                                                                                                                                                                                                                                                                                                                                                                                                                                                                                                                                                                                                                                                                                                                                                                                                                                                                                                                                                                                                                                                                                                                                                                                                                                                                                                                                                                                                                                                                                                                                                                                                                                                                                                                                                                                                |                               |                                          |            |
| Warm White, 50 Lts  15" Nylon Red Bow w/Gold Trim  15" Nylon Red Bow w/Gold Trim  Lakeside Park Monument  C9 Lighting Cord-Level 1  C9 Lighting Cord                                                                                                                                                                                                                                                                                                                                                                                                                                                                                                                                                                                                                                                                                                                                                                                                                                                                                                                                                                                                                                                                                                                                                                                                                                                                                                                                                                                                                                                                                                                                                                                                                                                                                                                                                                                                                                                                                                                                                                           | 18" Nylon Red Bow w/Gold Trim | 18" Nylon Red Bow w/Gold Trim            |            |
| Lakeside Park Monument \$429.00  C9 Lighting Cord-Level 1 C9 Lighting Cord                                                                                                                                                                                                                                                                                                                                                                                                                                                                                                                                                                                                                                                                                                                                                                                                                                                                                                                                                                                                                                                                                                                                                                                                                                                                                                                                                                                                                                                                                                                                                                                                                                                                                                                                                                                                                                                                                                                                                                                                                                                     | •                             |                                          |            |
| C9 Lighting Cord-Level 1 C9 Lighting Cord                                                                                                                                                                                                                                                                                                                                                                                                                                                                                                                                                                                                                                                                                                                                                                                                                                                                                                                                                                                                                                                                                                                                                                                                                                                                                                                                                                                                                                                                                                                                                                                                                                                                                                                                                                                                                                                                                                                                                                                                                                                                                      | 15" Nylon Red Bow w/Gold Trim | 15" Nylon Red Bow w/Gold Trim            |            |
|                                                                                                                                                                                                                                                                                                                                                                                                                                                                                                                                                                                                                                                                                                                                                                                                                                                                                                                                                                                                                                                                                                                                                                                                                                                                                                                                                                                                                                                                                                                                                                                                                                                                                                                                                                                                                                                                                                                                                                                                                                                                                                                                | Lakeside Park Monument        |                                          | \$429.00   |
| C9 Warm White Bulbs  C9 Warm White Bulbs                                                                                                                                                                                                                                                                                                                                                                                                                                                                                                                                                                                                                                                                                                                                                                                                                                                                                                                                                                                                                                                                                                                                                                                                                                                                                                                                                                                                                                                                                                                                                                                                                                                                                                                                                                                                                                                                                                                                                                                                                                                                                       | C9 Lighting Cord-Level 1      | C9 Lighting Cord                         |            |
|                                                                                                                                                                                                                                                                                                                                                                                                                                                                                                                                                                                                                                                                                                                                                                                                                                                                                                                                                                                                                                                                                                                                                                                                                                                                                                                                                                                                                                                                                                                                                                                                                                                                                                                                                                                                                                                                                                                                                                                                                                                                                                                                | C9 Warm White Bulbs           | C9 Warm White Bulbs                      |            |

| 24" Pre-Lit Sequioa LED Wreath,<br>Warm White, 50 Lts | 24" Pre-Lit Sequioa LED Wreath, Warm White,<br>50 Lts     |            |
|-------------------------------------------------------|-----------------------------------------------------------|------------|
| 15" Nylon Red Bow w/Gold Trim                         | 15" Nylon Red Bow w/Gold Trim                             |            |
| Lakeside Palms                                        |                                                           | \$768.00   |
| WW, 5mm Coaxial Mini, 70Lt, 4in spacing               | WW, 5mm Coaxial Mini, 70Lt, 4in spacing                   |            |
| RED, 5mm Coaxial Mini, 70Lt, 4in spacing              | RED, 5mm Coaxial Mini, 70Lt, 4in spacing                  |            |
| ■ Lakeside Building                                   |                                                           | \$1,325.00 |
| C9 Lighting Cord-Level 1                              | C9 Lighting Cord                                          |            |
| C9 Warm White Bulbs                                   | C9 Warm White Bulbs                                       |            |
| 48" Pre-Lit LED Wreath, Warm<br>White,                | 48" Pre-Lit Sequioa LED Wreath, Warm White,<br>200 Lts    |            |
| Lighthouse Columns                                    |                                                           | \$436.00   |
| 36" Pre-Lit LED Wreath, Warm<br>White                 | 36" Pre-Lit Oregon Fir LED Wreath, Warm<br>White, 150 Lts |            |
| Roundabout-Year Round Option                          |                                                           | \$6,720.00 |
| WW, 5mm Coaxial Mini, 70Lt, 4in spacing               | WW, 5mm Coaxial Mini, 70Lt, 4in spacing                   |            |
|                                                       | Main Entrance-Monument                                    | \$1,536.00 |
|                                                       | Main Entrance Spiral Bushes                               | \$270.00   |
|                                                       | Main Entrance Trees                                       | \$2,322.66 |
|                                                       | Main Entrance-Light Poles                                 | \$2,700.00 |
|                                                       | Main Entrance-Lighthouse                                  | \$2,329.00 |
|                                                       | Publix Entrance-Monument                                  | \$1,516.00 |