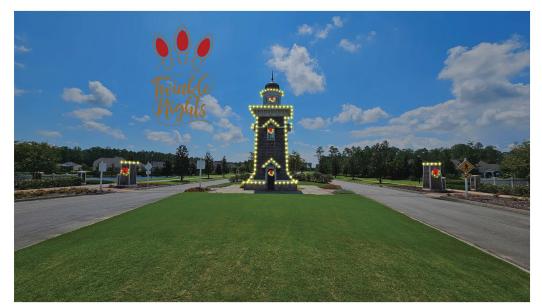

Display



Permanent Expandable Minis Installation

# Meadowview at Twin Creeks CDD- BEACON LAKE (Billing)

850 Beacon Lake Pkwy Saint Augustine, FL 32095 rgray@rmsnf.com (904) 759-8890

# Site #1 (Site)

850 Beacon Lake Pkwy Saint Augustine, FL 32095

# **Twinkle Nights**

admin@twinklenights.com

# **Features**

Palm Trees

\$4,000.00

Expandable minis in warm white installed on Round-about palm trees.

# **Pricing**

| Pricing                                |            |
|----------------------------------------|------------|
| Subtotal                               | \$4,000.00 |
| Tax                                    | \$0.00     |
| Total                                  | \$4,000.00 |
| A 3.95% card processing fee may apply. |            |

# **Files**

































# **Animated cicle Drop**





## **Terms & Conditions**

A deposit of 50% must be received before work will begin. A 3.95% fee will be charged for credit card processing. ACH payments are free. Or you may mail us a check to our Gainesville office. Remaining balance is due upon installation. Twinkle Nights Holiday Lights is not responsible for any products damaged or lost due to vandalism, extreme weather conditions, or acts of god and will make efforts to replace any damaged product for an additional charge.

Any damage caused by attaching products is not the responsibility of Twinkle Nights Holiday Lights. No warranty or complimentary repair service is expressed or implied, unless noted in writing in this agreement. All bids are made under the assumption that adequate power supplie