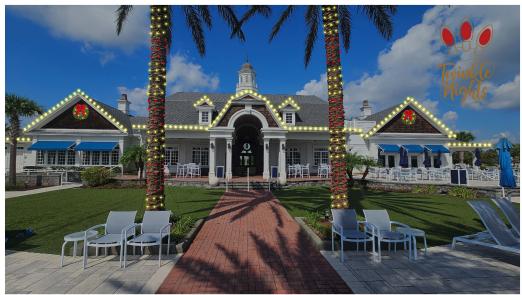

.



# 2024 Christmas Display



Permanent Expandable Minis Installation

# Meadowview at Twin Creeks CDD- BEACON LAKE (Billing)

850 Beacon Lake Pkwy Saint Augustine, FL 32095 rgray@rmsnf.com (904) 759-8890

# Site #1 (Site)

850 Beacon Lake Pkwy Saint Augustine, FL 32095

# **Twinkle Nights**

admin@twinklenights.com

# **Features**

Palm Trees

\$4,000.00

Expandable minis in warm white installed on Round-about palm trees.

# **Pricing**

| Pricing                                |            |
|----------------------------------------|------------|
| Subtotal                               | \$4,000.00 |
| Tax                                    | \$0.00     |
| Total                                  | \$4,000.00 |
| A 3.95% card processing fee may apply. |            |

# **Files**

































# **Animated cicle Drop**





## **Terms & Conditions**

A deposit of 50% must be received before work will begin. A 3.95% fee will be charged for credit card processing. ACH payments are free. Or you may mail us a check to our Gainesville office. Remaining balance is due upon installation. Twinkle Nights Holiday Lights is not responsible for any products damaged or lost due to vandalism, extreme weather conditions, or acts of god and will make efforts to replace any damaged product for an additional charge.

Any damage caused by attaching products is not the responsibility of Twinkle Nights Holiday Lights. No warranty or complimentary repair service is expressed or implied, unless noted in writing in this agreement. All bids are made under the assumption that