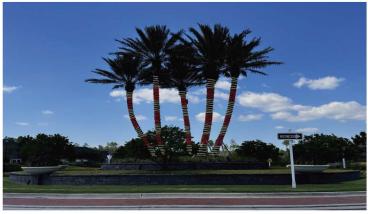

Jim McNamer suggested leaving the three palm trees at the roundabout lit with white lights year-round.

Mr. Lyman directed Mr. Gray to get a quote from the lighting vendor to bring to the Board for review that includes an annual maintenance cost.

Mr. Kovacic recommended asking the nearby residents if they would object to the trees being lit year-round.

A resident stated that there appears to be no community service officer available for the school traffic and asked if that's something that can be requested.

#### **Presented To:**

Meadow View At Twin Creeks Cdd Rich Gray 850 Beacon Lake Parkway St. Augustine, FL 32095 904-759-8890 Rich Gray rgray@rmsnf.com

| Date        | Description of Service                    | Amount     |
|-------------|-------------------------------------------|------------|
| Sep 9, 2024 | Permanent Lighting on Palms in Roundabout | \$1,995.00 |

| 24" Pre-Lit Sequioa LED Wreath,<br>Warm White, 50 Lts | 24" Pre-Lit Sequioa LED Wreath, Warm White,<br>50 Lts     |            |
|-------------------------------------------------------|-----------------------------------------------------------|------------|
| 15" Nylon Red Bow w/Gold Trim                         | 15" Nylon Red Bow w/Gold Trim                             |            |
| Lakeside Palms                                        |                                                           | \$768.00   |
| WW, 5mm Coaxial Mini, 70Lt, 4in spacing               | WW, 5mm Coaxial Mini, 70Lt, 4in spacing                   |            |
| RED, 5mm Coaxial Mini, 70Lt, 4in spacing              | RED, 5mm Coaxial Mini, 70Lt, 4in spacing                  |            |
| ■ Lakeside Building                                   |                                                           | \$1,325.00 |
| C9 Lighting Cord-Level 1                              | C9 Lighting Cord                                          |            |
| C9 Warm White Bulbs                                   | C9 Warm White Bulbs                                       |            |
| 48" Pre-Lit LED Wreath, Warm<br>White,                | 48" Pre-Lit Sequioa LED Wreath, Warm White,<br>200 Lts    |            |
| Lighthouse Columns                                    |                                                           | \$436.00   |
| 36" Pre-Lit LED Wreath, Warm<br>White                 | 36" Pre-Lit Oregon Fir LED Wreath, Warm<br>White, 150 Lts |            |
| Roundabout-Year Round Option                          |                                                           | \$6,720.00 |
| WW, 5mm Coaxial Mini, 70Lt, 4in spacing               | WW, 5mm Coaxial Mini, 70Lt, 4in spacing                   |            |
|                                                       | Main Entrance-Monument                                    | \$1,536.00 |
|                                                       | Main Entrance Spiral Bushes                               | \$270.00   |
|                                                       | Main Entrance Trees                                       | \$2,322.66 |
|                                                       | Main Entrance-Light Poles                                 | \$2,700.00 |
|                                                       | Main Entrance-Lighthouse                                  | \$2,329.00 |
|                                                       | Publix Entrance-Monument                                  | \$1,516.00 |