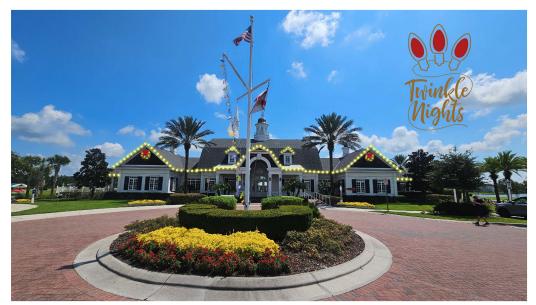

| ■ Main Entrance-Monument                           |                                                        | \$1,536.00 |
|----------------------------------------------------|--------------------------------------------------------|------------|
| C9 Lighting Cord-Level 1                           | C9 Lighting Cord                                       |            |
| C9 Warm White Bulbs                                | C9 Warm White Bulbs                                    |            |
| 36" Unlit Wreath                                   | 36" Non-Lit Sequoia Wreath                             |            |
| 18" Nylon Red Bow w/Gold Trim                      | 18" Nylon Red Bow w/Gold Trim                          |            |
| ■ Main Entrance Spiral Bushes                      |                                                        | \$270.00   |
| WW, 5mm Coaxial Mini, 70Lt, 4in spacing            | WW, 5mm Coaxial Mini, 70Lt, 4in spacing                |            |
| ■ Main Entrance Trees                              |                                                        | \$2,322.66 |
| 12L Wall Washer / Floodlight,<br>RBGWA+UV (6 in 1) | FLOOD LIGHT, 36W, LED                                  |            |
| WW, 5mm Coaxial Mini, 70Lt, 4in spacing            | WW, 5mm Coaxial Mini, 70Lt, 4in spacing                |            |
| ■ Main Entrance-Light Poles                        |                                                        | \$2,700.00 |
| 36" Light Pole Snowflake                           | 3' Diamond Snowflake                                   |            |
| ■ Main Entrance-Lighthouse                         |                                                        | \$2,329.00 |
| C9 Lighting Cord-Level 1                           | C9 Lighting Cord                                       |            |
| C9 Lighting Cord-Level 3                           | C9 Lighting Cord                                       |            |
| C9 Warm White Bulbs                                | C9 Warm White Bulbs                                    |            |
| 60" Pre-Lit LED Wreath, Warm<br>White              | 60" Pre-Lit Sequoia LED Wreath, Warm White,<br>400 Lts |            |
| 30" Nylon Red Bow w/Gold Trim                      | 30" Nylon Red Bow w/Gold Trim                          |            |
| ■ Publix Entrance-Monument                         | 1                                                      | \$1,516.00 |
| C9 Lighting Cord-Level 1                           | C9 Lighting Cord                                       |            |