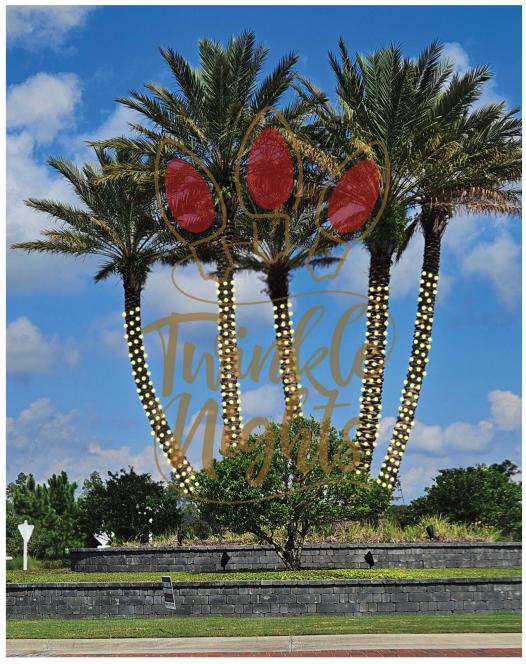

Jim McNamer suggested leaving the three palm trees at the roundabout lit with white lights year-round.

Mr. Lyman directed Mr. Gray to get a quote from the lighting vendor to bring to the Board for review that includes an annual maintenance cost.

#### **Presented To:**

Meadow View At Twin Creeks Cdd Rich Gray 850 Beacon Lake Parkway St. Augustine, FL 32095 904-759-8890 Rich Gray rgray@rmsnf.com

| Date        | Description of Service                    | Amount     |
|-------------|-------------------------------------------|------------|
| Sep 9, 2024 | Permanent Lighting on Palms in Roundabout | \$1,995.00 |

| 24" Pre-Lit Sequioa LED Wreath,<br>Warm White, 50 Lts | 24" Pre-Lit Sequioa LED Wreath, Warm White,<br>50 Lts     |            |
|-------------------------------------------------------|-----------------------------------------------------------|------------|
| 15" Nylon Red Bow w/Gold Trim                         | 15" Nylon Red Bow w/Gold Trim                             |            |
| Lakeside Palms                                        |                                                           | \$768.00   |
| WW, 5mm Coaxial Mini, 70Lt, 4in spacing               | WW, 5mm Coaxial Mini, 70Lt, 4in spacing                   |            |
| RED, 5mm Coaxial Mini, 70Lt, 4in spacing              | RED, 5mm Coaxial Mini, 70Lt, 4in spacing                  |            |
| ■ Lakeside Building                                   |                                                           | \$1,325.00 |
| C9 Lighting Cord-Level 1                              | C9 Lighting Cord                                          |            |
| C9 Warm White Bulbs                                   | C9 Warm White Bulbs                                       |            |
| 48" Pre-Lit LED Wreath, Warm<br>White,                | 48" Pre-Lit Sequioa LED Wreath, Warm White,<br>200 Lts    |            |
| Lighthouse Columns                                    |                                                           | \$436.00   |
| 36" Pre-Lit LED Wreath, Warm<br>White                 | 36" Pre-Lit Oregon Fir LED Wreath, Warm<br>White, 150 Lts |            |
| Roundabout-Year Round Option                          |                                                           | \$6,720.00 |
| WW, 5mm Coaxial Mini, 70Lt, 4in spacing               | WW, 5mm Coaxial Mini, 70Lt, 4in spacing                   |            |
|                                                       | Main Entrance-Monument                                    | \$1,536.00 |
|                                                       | Main Entrance Spiral Bushes                               | \$270.00   |
|                                                       | Main Entrance Trees                                       | \$2,322.66 |
|                                                       | Main Entrance-Light Poles                                 | \$2,700.00 |
|                                                       | Main Entrance-Lighthouse                                  | \$2,329.00 |
|                                                       | Publix Entrance-Monument                                  | \$1,516.00 |