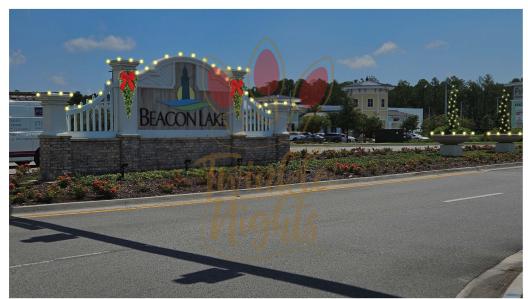

024 Christmas Display



Permanent Expandable Minis Installation

# Meadowview at Twin Creeks CDD- BEACON LAKE (Billing)

850 Beacon Lake Pkwy Saint Augustine, FL 32095 rgray@rmsnf.com (904) 759-8890

# Site #1 (Site)

850 Beacon Lake Pkwy Saint Augustine, FL 32095

# **Twinkle Nights**

admin@twinklenights.com

# **Features**

Palm Trees

\$4,000.00

Expandable minis in warm white installed on Round-about palm trees.

# **Pricing**

| Pricing                                |            |
|----------------------------------------|------------|
| Subtotal                               | \$4,000.00 |
| Tax                                    | \$0.00     |
| Total                                  | \$4,000.00 |
| A 3.95% card processing fee may apply. |            |

# **Files**

































# **Animated cicle Drop**





## **Terms & Conditions**

A deposit of 50% must be received before work will begin. A 3.95% fee will be charged for credit card processing. ACH payments are free. Or you may mail us a check to our Gainesville office. Remaining balance is due upon installation. Twinkle Nights Holiday Lights is not responsible for any products damaged or lost due to vandalism, extreme weather conditions, or acts of god and will make efforts to replace any damaged product for an additional charge.

Any damage caused by attaching products is not the responsibility of Twinkle Nights Holiday Lights. No warranty or complimentary repair service is expressed or implied, unless noted in writing in this agreement. All bids are made under the assumption that adequate