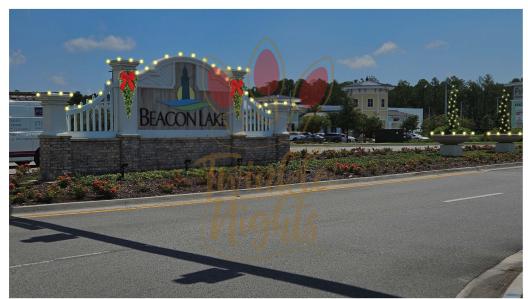

| \$0.00           |
| Total                                  | \$36,537.50/year |
| Deposit Amount                         | \$18,268.75      |
| Due date                               | Immediately      |
| A 3.95% card processing fee may apply. |                  |

| 5 Year Agreement                       |                  |
|----------------------------------------|------------------|
| Subtotal                               | \$31,036.50      |
| Tax                                    | \$0.00           |
| Total                                  | \$31,036.50/year |
| Deposit Amount                         | \$15,518.25      |
| Due date                               | Immediately      |
| A 3.95% card processing fee may apply. |                  |

# **Files**

































# **Animated cicle Drop**





# **Terms & Conditions**

The customer agrees to our lighting service with an installation as early as October annually of the Christmas lighting items. Lights do not have to be turned on at that time. Decor items like garlands and wreaths will be installed after Halloween. A deposit of 50% of the annual invoice is due each year by July 31st with the total balance due on the day of install.

A deposit of 50% must be received before we can schedule installation. The annual invoice must be paid in full upon completion of the installation. If invoice is not paid in full within 15 days Twinkle Nights Holiday Lights will remove all products and materials from the premises with no discounts to total owed.



Twinkle Nights Holiday Lights is not