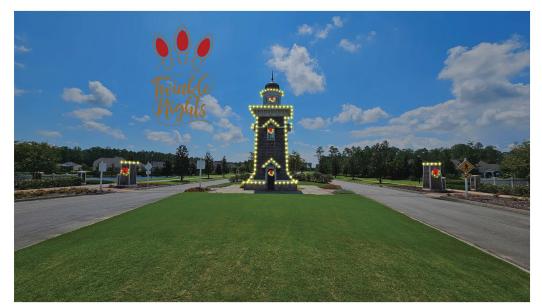

Jim McNamer suggested leaving the three palm trees at the roundabout lit with white lights year-round.

Mr. Lyman directed Mr. Gray to get a quote from the lighting vendor to bring to the Board for review that includes an annual maintenance cost.

### 2024 CHRISTMAS PROPOSAL

This proposal expires on 11/30/2024

| ■ Main Entrance-Monument                           |                                                        | \$1,536.00 |
|----------------------------------------------------|--------------------------------------------------------|------------|
| C9 Lighting Cord-Level 1                           | C9 Lighting Cord                                       |            |
| C9 Warm White Bulbs                                | C9 Warm White Bulbs                                    |            |
| 36" Unlit Wreath                                   | 36" Non-Lit Sequoia Wreath                             |            |
| 18" Nylon Red Bow w/Gold Trim                      | 18" Nylon Red Bow w/Gold Trim                          |            |
| ■ Main Entrance Spiral Bushes                      |                                                        | \$270.00   |
| WW, 5mm Coaxial Mini, 70Lt, 4in spacing            | WW, 5mm Coaxial Mini, 70Lt, 4in spacing                |            |
| ■ Main Entrance Trees                              |                                                        | \$2,322.66 |
| 12L Wall Washer / Floodlight,<br>RBGWA+UV (6 in 1) | FLOOD LIGHT, 36W, LED                                  |            |
| WW, 5mm Coaxial Mini, 70Lt, 4in spacing            | WW, 5mm Coaxial Mini, 70Lt, 4in spacing                |            |
| ■ Main Entrance-Light Poles                        |                                                        | \$2,700.00 |
| 36" Light Pole Snowflake                           | 3' Diamond Snowflake                                   |            |
| ■ Main Entrance-Lighthouse                         |                                                        | \$2,329.00 |
| C9 Lighting Cord-Level 1                           | C9 Lighting Cord                                       |            |
| C9 Lighting Cord-Level 3                           | C9 Lighting Cord                                       |            |
| C9 Warm White Bulbs                                | C9 Warm White Bulbs                                    |            |
| 60" Pre-Lit LED Wreath, Warm<br>White              | 60" Pre-Lit Sequoia LED Wreath, Warm White,<br>400 Lts |            |
| 30" Nylon Red Bow w/Gold Trim                      | 30" Nylon Red Bow w/Gold Trim                          |            |
| ■ Publix Entrance-Monument                         | 1                                                      | \$1,516.00 |
| C9 Lighting Cord-Level 1                           | C9 Lighting Cord                                       |            |