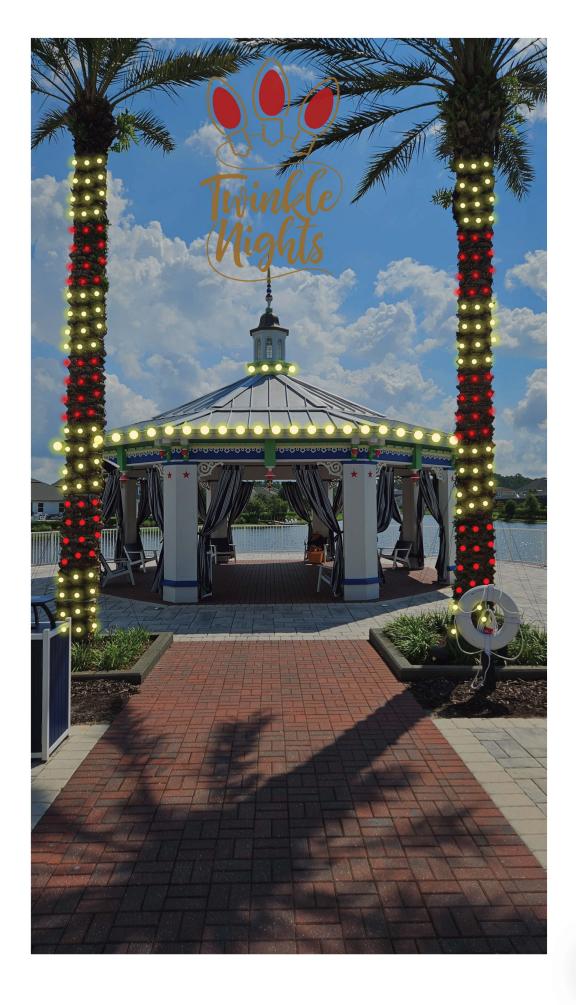

| \$0.00           |
| Total                                  | \$36,537.50/year |
| Deposit Amount                         | \$18,268.75      |
| Due date                               | Immediately      |
| A 3.95% card processing fee may apply. |                  |

| 5 Year Agreement                       |                  |
|----------------------------------------|------------------|
| Subtotal                               | \$31,036.50      |
| Tax                                    | \$0.00           |
| Total                                  | \$31,036.50/year |
| Deposit Amount                         | \$15,518.25      |
| Due date                               | Immediately      |
| A 3.95% card processing fee may apply. |                  |

# **Files**

































# **Animated cicle Drop**





# **Terms & Conditions**

The customer agrees to our lighting service with an installation as early as October annually of the Christmas lighting items. Lights do not have to be turned on at that time. Decor items like garlands and wreaths will be installed after Halloween. A deposit of 50% of the annual invoice is due each year by July 31st with the total balance due on the day of install.

A deposit of 50% must be received before we can schedule installation. The annual invoice must be paid in full upon completion of the installation. If invoice is not paid in full within 15 days Twinkle Nights Holiday Lights will remove all products and materials from the premises with no discounts to total owed.



Twinkle Nights Holiday Lights is