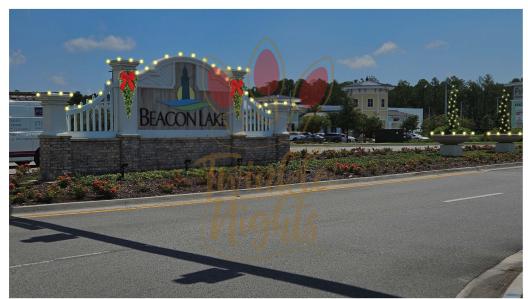

| ■ Main Entrance-Monument                           |                                                        | \$1,536.00 |
|----------------------------------------------------|--------------------------------------------------------|------------|
| C9 Lighting Cord-Level 1                           | C9 Lighting Cord                                       |            |
| C9 Warm White Bulbs                                | C9 Warm White Bulbs                                    |            |
| 36" Unlit Wreath                                   | 36" Non-Lit Sequoia Wreath                             |            |
| 18" Nylon Red Bow w/Gold Trim                      | 18" Nylon Red Bow w/Gold Trim                          |            |
| ■ Main Entrance Spiral Bushes                      |                                                        | \$270.00   |
| WW, 5mm Coaxial Mini, 70Lt, 4in spacing            | WW, 5mm Coaxial Mini, 70Lt, 4in spacing                |            |
| ■ Main Entrance Trees                              |                                                        | \$2,322.66 |
| 12L Wall Washer / Floodlight,<br>RBGWA+UV (6 in 1) | FLOOD LIGHT, 36W, LED                                  |            |
| WW, 5mm Coaxial Mini, 70Lt, 4in spacing            | WW, 5mm Coaxial Mini, 70Lt, 4in spacing                |            |
| ■ Main Entrance-Light Poles                        |                                                        | \$2,700.00 |
| 36" Light Pole Snowflake                           | 3' Diamond Snowflake                                   |            |
| ■ Main Entrance-Lighthouse                         |                                                        | \$2,329.00 |
| C9 Lighting Cord-Level 1                           | C9 Lighting Cord                                       |            |
| C9 Lighting Cord-Level 3                           | C9 Lighting Cord                                       |            |
| C9 Warm White Bulbs                                | C9 Warm White Bulbs                                    |            |
| 60" Pre-Lit LED Wreath, Warm<br>White              | 60" Pre-Lit Sequoia LED Wreath, Warm White,<br>400 Lts |            |
| 30" Nylon Red Bow w/Gold Trim                      | 30" Nylon Red Bow w/Gold Trim                          |            |
| ■ Publix Entrance-Monument                         | 1                                                      | \$1,516.00 |
| C9 Lighting Cord-Level 1                           | C9 Lighting Cord                                       |            |