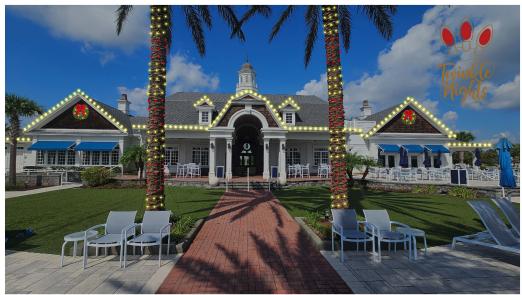

| \$0.00           |
| Total                                  | \$36,537.50/year |
| Deposit Amount                         | \$18,268.75      |
| Due date                               | Immediately      |
| A 3.95% card processing fee may apply. |                  |

| 5 Year Agreement                       |                  |
|----------------------------------------|------------------|
| Subtotal                               | \$31,036.50      |
| Tax                                    | \$0.00           |
| Total                                  | \$31,036.50/year |
| Deposit Amount                         | \$15,518.25      |
| Due date                               | Immediately      |
| A 3.95% card processing fee may apply. |                  |

# **Files**

































# **Animated cicle Drop**





# **Terms & Conditions**

The customer agrees to our lighting service with an installation as early as October annually of the Christmas lighting items. Lights do not have to be turned on at that time. Decor items like garlands and wreaths will be installed after Halloween. A deposit of 50% of the annual invoice is due each year by July 31st with the total balance due on the day of install.

A deposit of 50% must be received before we can schedule installation. The annual invoice must be paid in full upon completion of the installation. If invoice is not paid in full within 15 days Twinkle Nights Holiday Lights will remove all products and materials from the premises with no discounts to total owed.



Twinkle Nights Holiday Lights