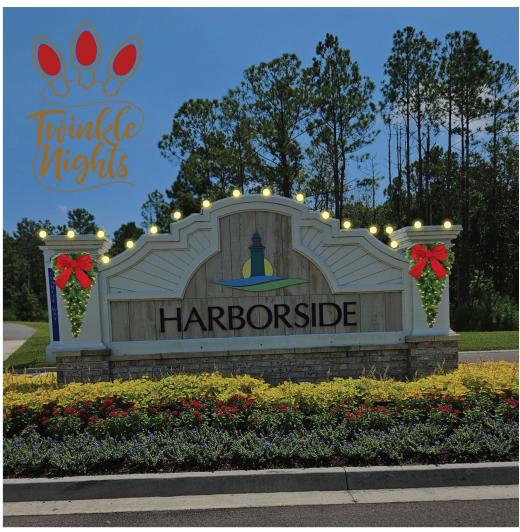

| 36" Lighted Wreath - Harborside           | \$796.00   |
|-------------------------------------------|------------|
| Lit Garland - Harborside                  | \$700.00   |
| Light Trees in pots - Harborside          | \$525.00   |
| 36" Lighted Wreath - Landing              | \$796.00   |
| 48" Lighted Wreath                        | \$975.00   |
| Lit Garland - Landing                     | \$700.00   |
| 24" Lighted Wreath - Landing walking gate | \$250.00   |
| line roof at Landing Park                 | \$700.00   |
| 48" Lighted Wreath - Landing Gazebo       | \$650.00   |
| Additional Plugs and Wires                | \$1,348.50 |

| C9 Warm White Bulbs                                | C9 Warm White Bulbs                                       |            |
|----------------------------------------------------|-----------------------------------------------------------|------------|
| 36" Pre-Lit LED Wreath, Pure<br>White              | 36" Pre-Lit Oregon Fir LED Wreath, Pure<br>White, 250 Lts |            |
| 18" Nylon Red Bow w/Gold Trim                      | 18" Nylon Red Bow w/Gold Trim                             |            |
| ■ Publix Entrance-Plant Pots                       |                                                           | \$630.00   |
| LED Light Burst Plants                             | Warm White                                                |            |
| ■ Publix Entrance-Trees                            |                                                           | \$640.00   |
| WW, 5mm Coaxial Mini, 70Lt, 4in spacing            | WW, 5mm Coaxial Mini, 70Lt, 4in spacing                   |            |
| ■ Publix Entrance Trees                            |                                                           | \$1,100.44 |
| 12L Wall Washer / Floodlight,<br>RBGWA+UV (6 in 1) | FLOOD LIGHT, 36W, LED                                     |            |
| ■ Harborside Monument                              |                                                           | \$1,269.00 |
| C9 Lighting Cord-Level 1                           | C9 Lighting Cord                                          |            |
| C9 Warm White Bulbs                                | C9 Warm White Bulbs                                       |            |
| 36" Pre-Lit LED Wreath, Warm<br>White              | 36" Pre-Lit Oregon Fir LED Wreath, Warm<br>White, 150 Lts |            |
| 18" Nylon Red Bow w/Gold Trim                      | 18" Nylon Red Bow w/Gold Trim                             |            |
| ■ Lakehouse Roofline                               |                                                           | \$4,277.00 |
| C9 Lighting Cord-Level 1                           | C9 Lighting Cord                                          |            |
| ■ Lakehouse-Wreaths                                |                                                           | \$1,400.00 |
| 48" Pre-Lit LED Wreath, Warm<br>White,             | 48" Pre-Lit Sequioa LED Wreath, Warm White,<br>200 Lts    |            |
| Lakehouse Front Palms                              | 1                                                         | \$640.00   |