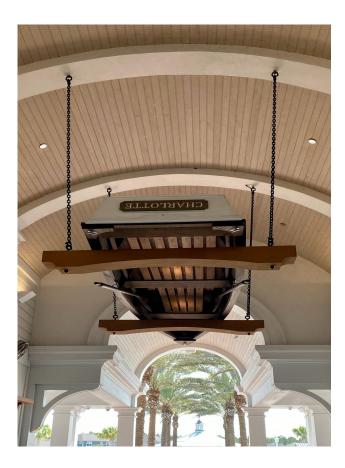

### Dream Lights of Florida Estimate

**Date:** Aug 19, 2024

**No.** 1712

### **Presented To:**

Meadow View At Twin Creeks Cdd Rich Gray 850 Beacon Lake Parkway St. Augustine, FL 32095 904-759-8890 Rich Gray rgray@rmsnf.com

| Date         | Description of Service                                          | Amount     |
|--------------|-----------------------------------------------------------------|------------|
| Aug 19, 2024 | Line roofline in Lights - Lighthouse                            | \$1,260.00 |
|              | 60" Lighted Wreath - Lighthouse                                 | \$1,050.00 |
|              | Spotlights - Lighthouse                                         | \$2,000.00 |
|              | 36" Lighted Wreath - Main Ent                                   | \$796.00   |
|              | Lit Garland                                                     | \$1,050.00 |
|              | Light Topiaries in WW - Main entrance                           | \$315.00   |
|              | Light Pole Decor - Main Ent                                     | \$3,000.00 |
|              | Base Wrap Trees and animated snow tubes                         | \$3,300.00 |
|              | Light Plants in pots - Roundabout                               | \$450.00   |
|              | Light Palms up to 20' - Roundabout: Candy Cane                  | \$625.00   |
|              | Light Tree tops in island - Roundabout: Red/Grn                 | \$875.00   |
|              | Line Roof of Amenity Center - Front                             | \$1,680.00 |
|              | Line Roof of Amenity Center - Rear                              | \$1,225.00 |
|              | Light Palm Trunk up to approx 15' - Lakehouse                   | \$390.00   |
|              | Light Palm Trunk up to approx 20'                               | \$500.00   |
|              | Light Palm Trunk up to aprox 20' - Pool: Candy Cane Alternating | \$2,500.00 |
|              | 48" Lighted Wreath - Lakehouse                                  | \$1,300.00 |
|              | Line Gazebo Ridges - Lakehouse Pool                             | \$275.00   |
| Aug 19, 2024 | 36" Lighted Wreath - Publix Ent                                 | \$796.00   |
|              | Lit Garland - Publix Ent                                        | \$700.00   |
|              | Light Topiaries in pots - Publix Ent                            | \$270.00   |
|              | Base Wrap Tree and Animated snow tubes - Publix Ent             | \$2,200.00 |