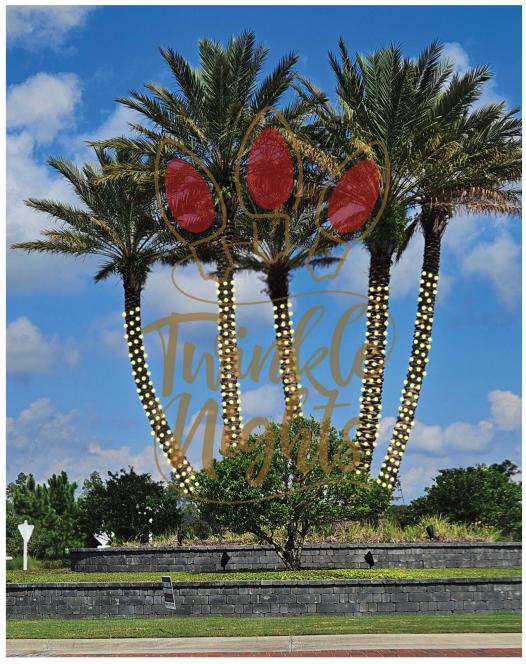

Jim McNamer suggested leaving the three palm trees at the roundabout lit with white lights year-round.

Mr. Lyman directed Mr. Gray to get a quote from the lighting vendor to bring to the Board for review that includes an annual maintenance cost.

#### **Presented To:**

Meadow View At Twin Creeks Cdd Rich Gray 850 Beacon Lake Parkway St. Augustine, FL 32095 904-759-8890 Rich Gray rgray@rmsnf.com

| Date        | Description of Service                    | Amount     |
|-------------|-------------------------------------------|------------|
| Sep 9, 2024 | Permanent Lighting on Palms in Roundabout | \$1,995.00 |

| Total             | \$1,995.00 |
|-------------------|------------|
| Deposit Due (50%) | \$997.50   |

Thank you for allowing us the opportunity to present our service to you!

By accepting this estimate, you are agreeing to our <u>Terms of Service</u>

| 24" Pre-Lit Sequioa LED Wreath,<br>Warm White, 50 Lts | 24" Pre-Lit Sequioa LED Wreath, Warm White,<br>50 Lts     |            |
|-------------------------------------------------------|-----------------------------------------------------------|------------|
| 15" Nylon Red Bow w/Gold Trim                         | 15" Nylon Red Bow w/Gold Trim                             |            |
| Lakeside Palms                                        |                                                           | \$768.00   |
| WW, 5mm Coaxial Mini, 70Lt, 4in spacing               | WW, 5mm Coaxial Mini, 70Lt, 4in spacing                   |            |
| RED, 5mm Coaxial Mini, 70Lt, 4in spacing              | RED, 5mm Coaxial Mini, 70Lt, 4in spacing                  |            |
| ■ Lakeside Building                                   |                                                           | \$1,325.00 |
| C9 Lighting Cord-Level 1                              | C9 Lighting Cord                                          |            |
| C9 Warm White Bulbs                                   | C9 Warm White Bulbs                                       |            |
| 48" Pre-Lit LED Wreath, Warm<br>White,                | 48" Pre-Lit Sequioa LED Wreath, Warm White,<br>200 Lts    |            |
| Lighthouse Columns                                    |                                                           | \$436.00   |
| 36" Pre-Lit LED Wreath, Warm<br>White                 | 36" Pre-Lit Oregon Fir LED Wreath, Warm<br>White, 150 Lts |            |
| Roundabout-Year Round Option                          |                                                           | \$6,720.00 |
| WW, 5mm Coaxial Mini, 70Lt, 4in spacing               | WW, 5mm Coaxial Mini, 70Lt, 4in spacing                   |            |
|                                                       | Main Entrance-Monument                                    | \$1,536.00 |
|                                                       | Main Entrance Spiral Bushes                               | \$270.00   |
|                                                       | Main Entrance Trees                                       | \$2,322.66 |
|                                                       | Main Entrance-Light Poles                                 | \$2,700.00 |
|                                                       | Main Entrance-Lighthouse                                  | \$2,329.00 |
|                                                       | Publix Entrance-Monument                                  | \$1,516.00 |