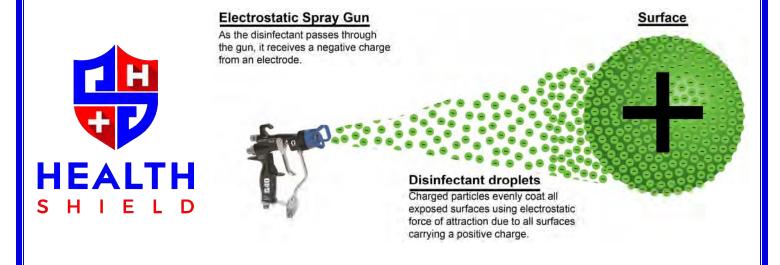

## **HealthShield Electrostatic Disinfecting**

This service is utilized for virus outbreaks and / or proactive disinfection of your facility. Ask a HTCC representative how you can add this affordable service weekly or monthly!

### **ELECTROSTATIC DISINFECTING**

HealthShield (see page 4)

### **HEALTHSHIELD COMPLIMENTARY SERVICE**

Optional service that includes all duties in the Cleaning Schedule.

HTCC will provide a one-time complimentary HealthShield electrostatic disinfect service annually at no additional charge upon renewal of the contract.