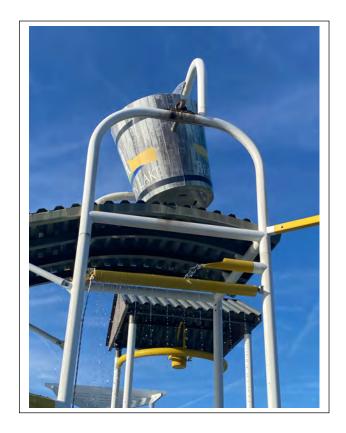

# **In Progress Projects**

 RMS is working with Splashtacular to repair the bearings on the dump bucket in the splash pad

- RMS is working with Topline
   Playgrounds to repair the see-saw at
   Lake House playground
- Topline Playgrounds is shipping the parts to complete the repair – covered under warranty