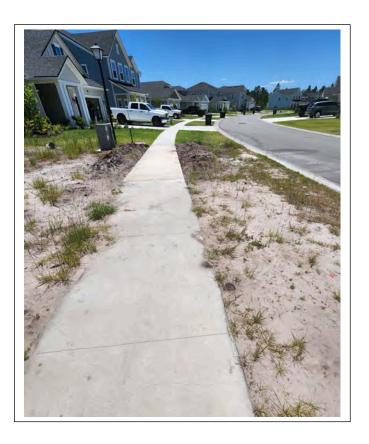

- Old sidewalk concrete was removed
- Access concrete was broken up and removed from where a new concrete section was poured
- 3 crosswalk signs and a signpost were removed from Convex Lane that were improperly placed – No crosswalk at location