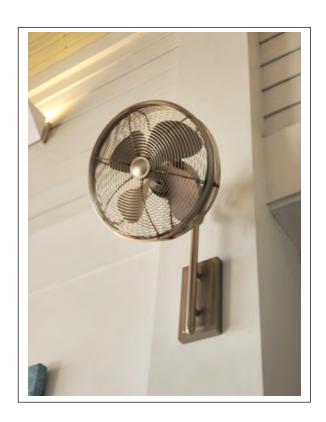

Additional maintenance tasks and projects are conducted on an as needed basis. Examples of these projects are detailed on the following pages.

 Flags were replaced at the entrance of Lake House

- The four fans in the breezeway at Lake House were cleaned
- Pavers were repaired and concrete poured to repair the loose railing to the pool area
- New hammock was installed on the beach area
- Locks were installed on the slide covers for easy removal by the lifeguards
- Pressure washing at Lake House has been completed:
  - o Patio
  - Outdoor furniture & tables
  - Outdoor walls of Lake House
- Charlie's Grille has been deep cleaned and sanitized in preparation for opening on Memorial Day weekend