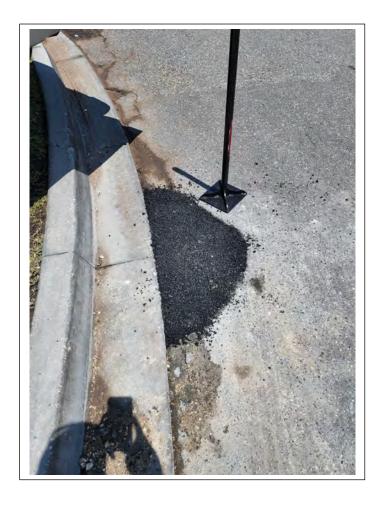

 The silt fence was removed from behind the townhome playground fence

 An additional hole in the asphalt was patched at the Windermere entrance