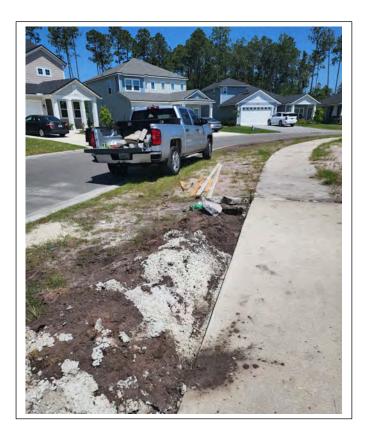

- Old sidewalk concrete was removed
- Access concrete was broken up and removed from where a new concrete section was poured
- 3 crosswalk signs and a signpost were removed from Convex Lane that were improperly placed – No crosswalk at location

 The silt fence was removed from behind the townhome playground fence

 An additional hole in the asphalt was patched at the Windermere entrance