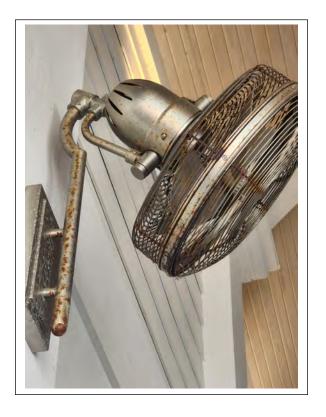

Additional maintenance tasks and projects are conducted on an as needed basis. Examples of these projects are detailed on the following pages.

 Flags were replaced at the entrance of Lake House

- The four fans in the breezeway at Lake House were cleaned
- Pavers were repaired and concrete poured to repair the loose railing to the pool area
- New hammock was installed on the beach area
- Locks were installed on the slide covers for easy removal by the lifeguards
- Pressure washing at Lake House has been completed:
  - o Patio
  - Outdoor furniture & tables
  - Outdoor walls of Lake House
- Charlie's Grille has been deep cleaned and sanitized in preparation for opening on Memorial Day weekend