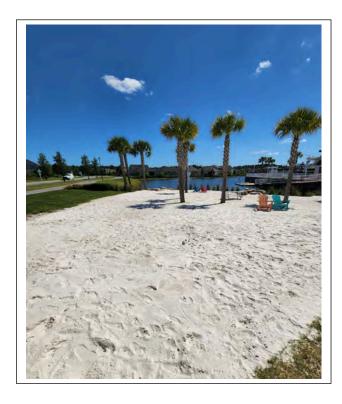

3 automatic hand sanitizers have been replaced

 The two front fountains at the entrance of the community have been replaced

Ten yards of beach sand has been installed on the beach area

A leaning speed limit sign in the community was straightened