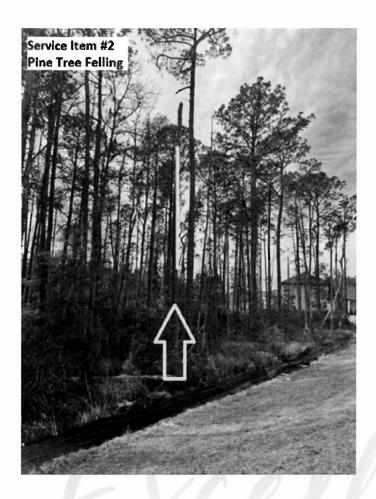

## **Ratification of Yellowstone Proposal for Tree Felling**

Mr. Oliver noted that the Yellowstone proposal was approved between meetings given that the January meeting was canceled.

On MOTION by Mr. Lyman seconded by Ms. Simpson with all in favor the proposal from Yellowstone for tree felling was ratified.