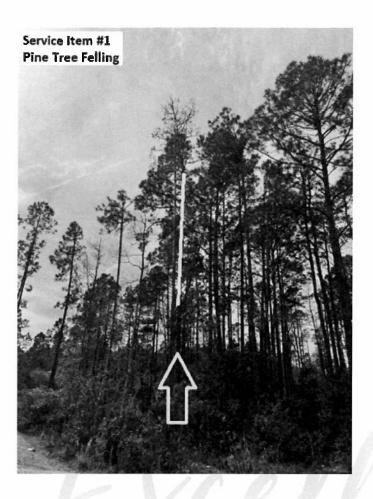

## **Ratification of Yellowstone Proposal for Tree Felling**

Mr. Oliver noted that the Yellowstone proposal was approved between meetings given that the January meeting was canceled.

On MOTION by Mr. Lyman seconded by Ms. Simpson with all in favor the proposal from Yellowstone for tree felling was ratified.