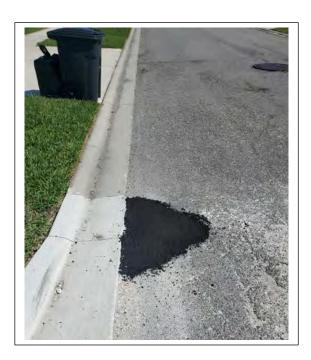

re conducted and bulbs are replaced
- Minor repairs to signage, paint, fencing, handrails, etc. are handled

Additional maintenance tasks and projects are conducted on an as needed basis. Examples of these projects are detailed on the following pages.



 New slide covers were installed on the slides in the splash pad







 All four pool gates were adjusted and repaired to close properly

 Per Health Inspector, the pool pole holder was relocated closer to the pool





 Latches were installed on the swinging doors in the kitchen

3 automatic hand sanitizers have been replaced





 The two front fountains at the entrance of the community have been replaced

Ten yards of beach sand has been installed on the beach area







A leaning speed limit sign in the community was straightened





 Multiple asphalt repairs were completed on Convex Lane





## **Action Items Report**

### **Meadow View at Twin Creeks CDD**

Action Items Reported on by:

Chris Hall

Marc Rousseau

|                                         | 1         | I        | Т                           |
|-----------------------------------------|-----------|----------|-----------------------------|
|                                         | Date      |          | _                           |
| Action Items                            | Completed | Initials | Comments                    |
|                                         |           |          |                             |
| Replace theatre chairs in the social    |           |          |                             |
| hall