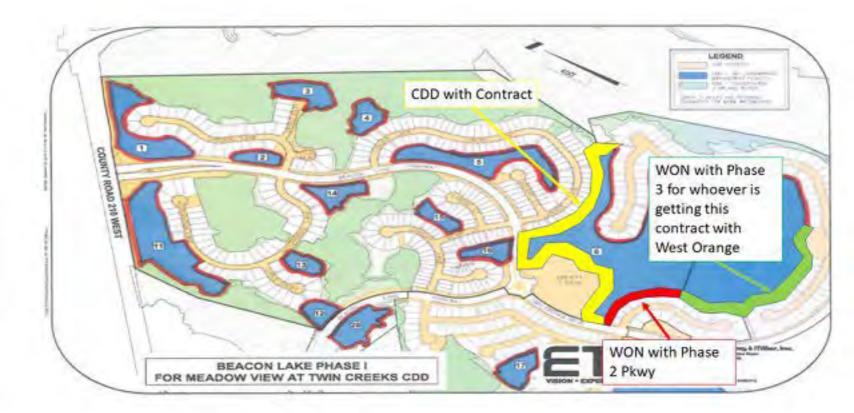

3. Consideration of Dicky Smith Change Order No. 1 – Beacon Lake Entries and HS-Ph3A

Mr. Lockwood stated it looks like the main thing that was added was the sports court and there are some other items that have been added.

On MOTION by Mr. Lyman seconded by Mr. Parker with all in favor Dicky Smith change order number one was approved.