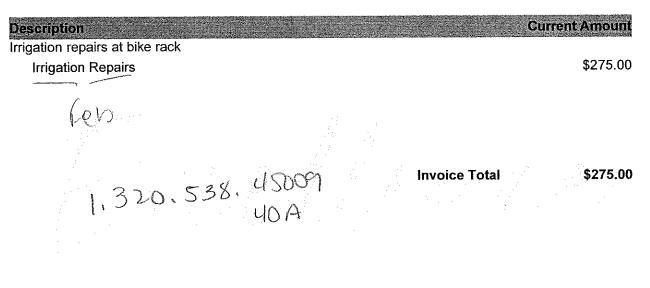

#### D. Ratification of Construction Funding Request No. 18

Construction funding request number 18 totals \$275,089.24 and includes the requisitions presented for ratification earlier.

On MOTION by Mr. Parker seconded by Mr. Kovacic with all in favor construction funding request number 18 was ratified.

#### E. Consideration of Construction Funding Request No. 19

Construction funding request number 19 totals \$611,437.01 and includes the requisitions presented for approval earlier.

On MOTION by Mr. Lyman seconded by Mr. Kovacic with all in favor construction funding request number 19 was approved.