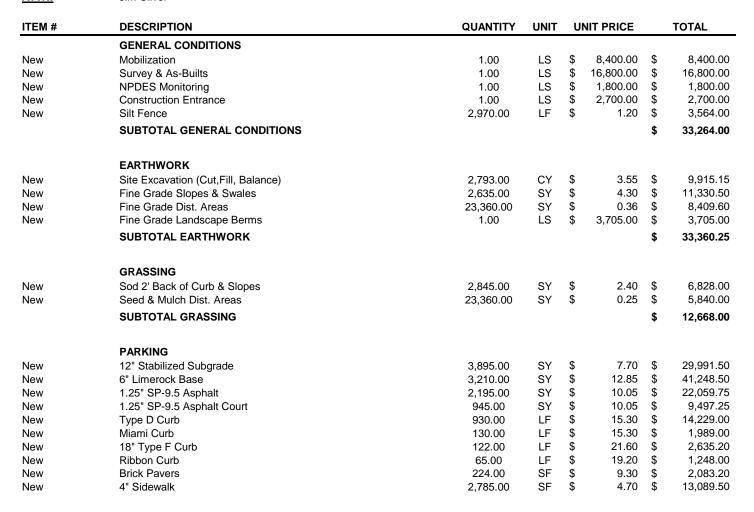

|  |  |  |  |  |
| By: By: OWNER (Authorized Signature)  By: OWNER (Authorized Signature)                                                                                                              | By: CONTRACTOR (Authorized Signature)                                                                                             |  |  |  |  |  |

# CHANGE ORDER NO. 5 Beacon Lake Phase 3A Subdivision

**PROJECT:** Beacon Lake Phase 3A

**DATE:** 6/8/2020

**CONTRACTOR:** Hughes Brothers Construction, Inc.

948 Walker Road Wildwood, FL 34785 P: 352-399-6829 F: 352-399-6830

**DIRECTED TO:** Meadow View at Twin Creeks CDD

c/o Governmental Management Services, LLC

475 West Town Place, Suite 114 St. Augustine, FL 32092

ATTN: Jim Oliver





#### CHANGE ORDER NO. 5 Beacon Lake Phase 3A

| ITEM # | DESCRIPTION                             | QUANTITY | UNIT | UI | NIT PRICE | TOTAL            |
|--------|-----------------------------------------|----------|------|----|-----------|------------------|
| New    | 6" Concrete Sidewalk w/ Stabilized Base | 4,780.00 | SF   | \$ | 8.45      | \$<br>40,391.00  |
| New    | Handicap Ramps                          | 10.00    | EA   | \$ | 1,195.00  | \$<br>11,950.00  |
| New    | Signage & Striping                      | 1.00     | LS   | \$ | 8,350.00  | \$<br>8,350.00   |
|        | SUBTOTAL PARKING                        |          |      |    |           | \$<br>198,761.90 |
|        | STORM                                   |          |      |    |           |                  |
|