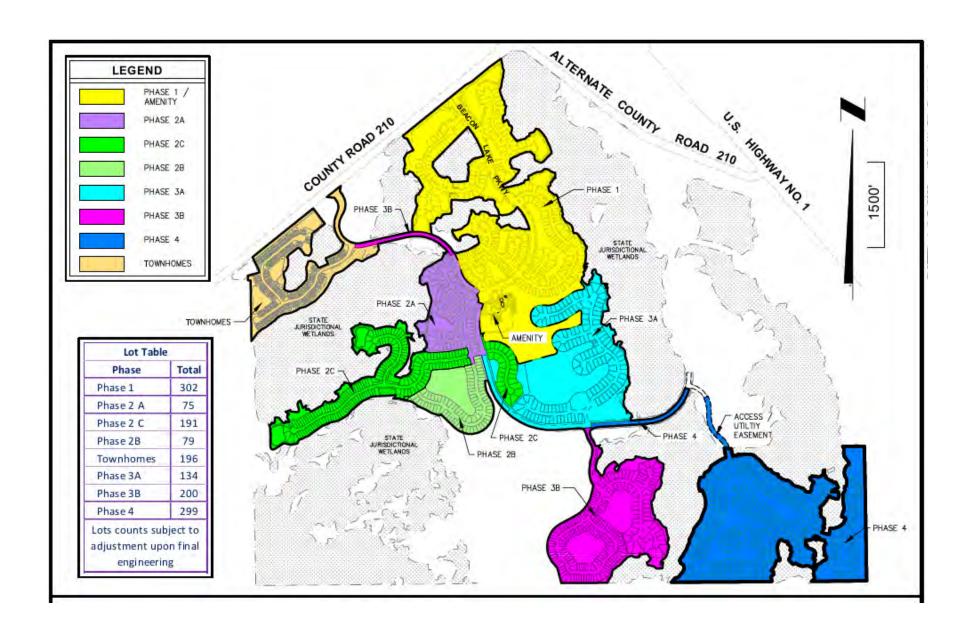

#### BEACON LAKE PHASE 2B INFRASTRUCTURE IMPROVEMENTS

Beacon Lake Phase 2B is located south of and adjacent to Beacon Lake Phase 2 (Phases 2A and 2C) and it connects to Ness Circle on both ends of the roadway. This portion of the Master Project consists of 79 single family residential units that are approximately 53' wide measured at the building setback, along with associated storm water management facility number 18. Exhibit 3 shows the current site map for Beacon Lake Phase 2B.

### **BEACON LAKE PHASE 2B - SITE MAP EXHIBIT 3**

**BEACON LAKE** FOR MEADOW VIEW AT TWIN CREEKS CDD ST. JOHNS COUNTY, FLORIDA

ETM NO. 17-348

DRAWN BY: S. Lockwood

DATE: April 1, 2020

DRAWING NO. 1

| Meado                         | Meadow View at Twin Creek Community Development District |     |     |     |     |     |       |
|-------------------------------|----------------------------------------------------------|-----|-----|-----|-----|-----|-------|
|                               | EXHIBIT 4                                                |     |     |     |     |     |       |
|                               | Master Project Lot Table (approximate widths) 1          |     |     |     |     |     |       |
| Phase / Lot size <sup>1</sup> | 24'                                                      | 29' | 43' | 53' | 63' | 73' | Total |
| Phase 1                       |                                                          |     | 86  | 111 | 65  | 40  | 302   |
| Phase 2                       |                                                          |     | 117 | 48  | 75  | 26  | 266   |
| Phase 2B                      |                                                          |     |     | 79  |     |     | 79    |
| Townhomes                     | 116                                                      | 80  |     |     |     |     | 196   |
| Phase 3A <sup>3</sup>         |                                                          |     |     |     | 31  | 103 | 134   |
| Phase 3B                      |                                                          |     | 137 |     |     | 63  | 200   |
| Phase 4                       |                                                          |     | 145 | 72  | 52  | 30  | 299   |
| Totals <sup>2</sup>           | 116                                                      | 80  | 485 | 310 | 223 | 262 | 1476  |

#### Notes:

- 1. Lot width shown hereon are approximate and subject to further adjustment, when Phases are finalized and adjusted for construction. Lot width are as provided by Heartwood 23, LLC.
- 2. Twin Creeks PUD currently approved for 1400 single family units. However as part of the PUD there is a conversion table and letter from the St. Johns County Board of Commissioners, where muliti-family units are converted as 0.614 single family units. Therefore, based on the 196 Townhome Units x 0.614 = 120.34.

Thus 196 - 120.34 = 76 additional units rounded to the nearest tenth.

Therefore there are a total of 1400 + 76 units for a total of 1476 units.

3. The 73' wide lots located in Phase 3A are in close proximity to the District's primary recreational lake and in close proximity to the Community Garden and Park. It is also the intent of the CDD to provide a soft gate for these lots, for the foregoing reasons they are deemed, by the CDD, to be provided with a higher benefit from the CDD.