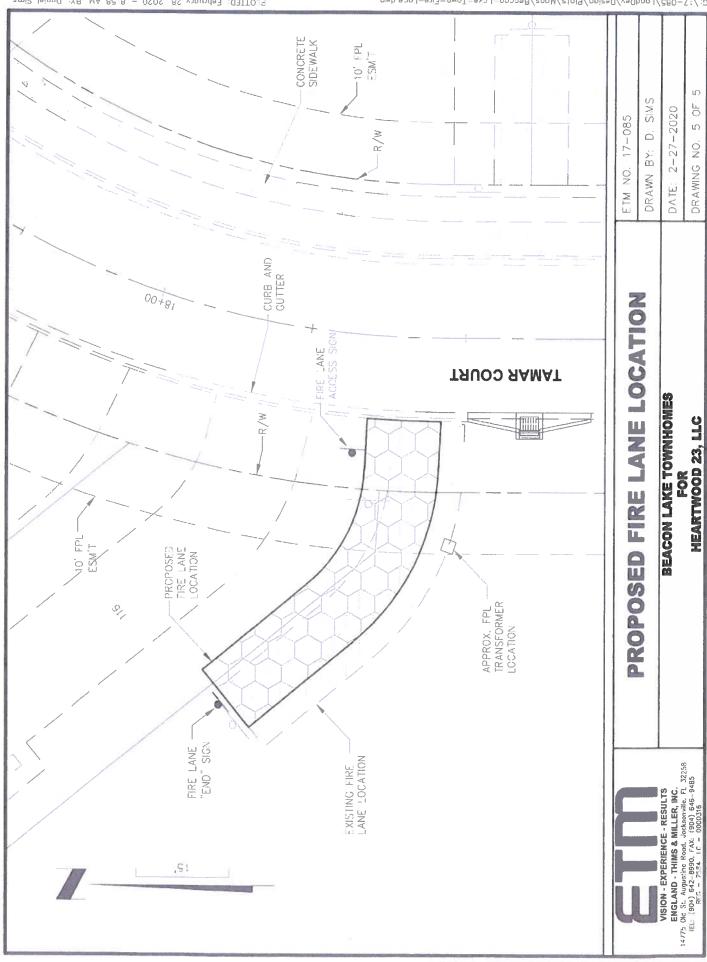

The fifth order of business is ratification of proposals from Clary & Associates. Enclosed for your review are proposals from Clary & Associates for the phase 4 topographic survey and preparation of maps for the phase 2 townhomes relocated fire lanes.