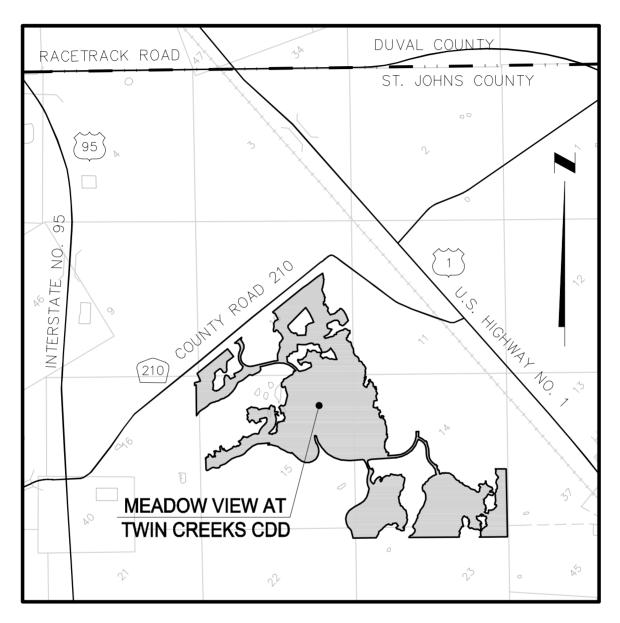

### **LOCATION MAP**

N.T.S.

VISION - EXPERIENCE - RESULTS ENGLAND - THIMS & MILLER, INC.

14775 Old St. Augustine Road, Jacksonville, FL 32258 TEL: (904) 642-8990, FAX: (904) 646-9485 CA - 00002584 LC - 0000316

### LOCATION MAP EXHIBIT 1

MEADOW VIEW AT TWIN CREEKS FOR MEADOW VIEW AT TWIN CREEKS CDD ST. JOHNS COUNTY, FLORIDA ETM NO. 17-348

DRAWN BY: S. Lockwood

DATE: 4-1-2020

DRAWING NO. 1

**VISION - EXPERIENCE - RESULTS ENGLAND - THIMS & MILLER, INC.** 14775 Old St. Augustine Road, Jacksonville, FL 32258 TEL: (904) 642-8990, FAX: (904) 646-9485 CA - 00002584 LC - 0000316