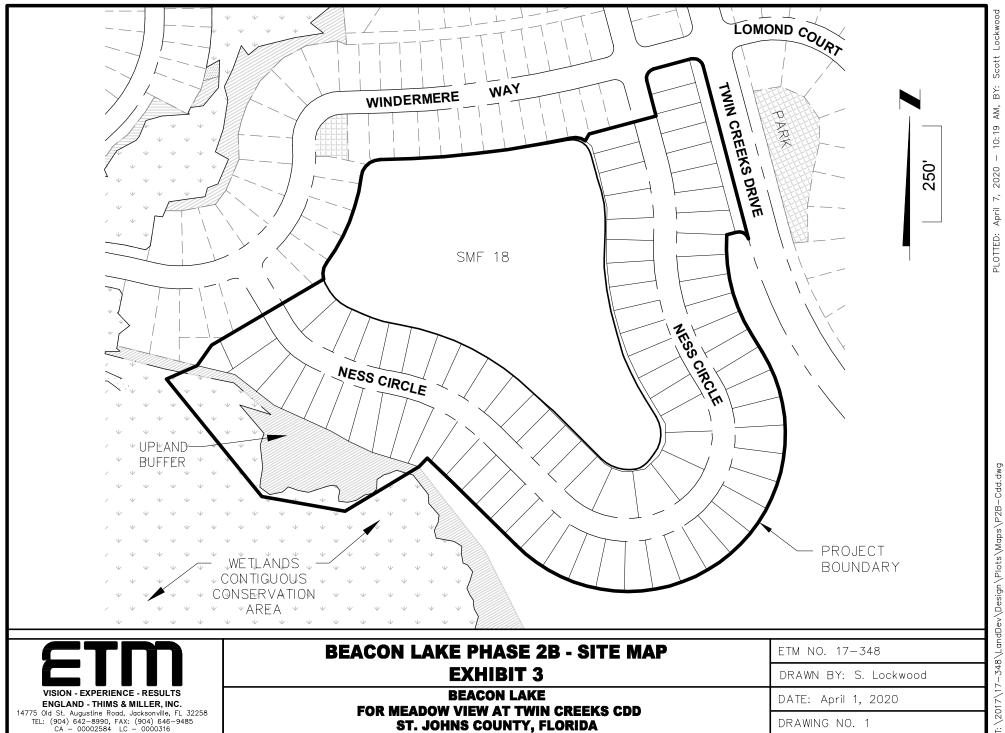

### **BEACON LAKE PHASE 2B - SITE MAP EXHIBIT 3**

**BEACON LAKE** FOR MEADOW VIEW AT TWIN CREEKS CDD ST. JOHNS COUNTY, FLORIDA

ETM NO. 17-348

DRAWN BY: S. Lockwood

DATE: April 1, 2020

DRAWING NO. 1

| Meado                         | Meadow View at Twin Creek Community Development District |     |     |     |     |     |       |
|-------------------------------|----------------------------------------------------------|-----|-----|-----|-----|-----|-------|
|                               | EXHIBIT 4                                                |     |     |     |     |     |       |
|                               | Master Project Lot Table (approximate widths) 1          |     |     |     |     |     |       |
| Phase / Lot size <sup>1</sup> | 24'                                                      | 29' | 43' | 53' | 63' | 73' | Total |
| Phase 1                       |                                                          |     | 86  | 111 | 65  | 40  | 302   |
| Phase 2                       |                                                          |     | 117 | 48  | 75  | 26  | 266   |
| Phase 2B                      |                                                          |     |     | 79  |     |     | 79    |
| Townhomes                     | 116                                                      | 80  |     |     |     |     | 196   |
| Phase 3A <sup>3</sup>         |                                                          |     |     |     | 31  | 103 | 134   |
| Phase 3B                      |                                                          |     | 137 |     |     | 63  | 200   |
| Phase 4                       |                                                          |     | 145 | 72  | 52  | 30  | 299   |
| Totals <sup>2</sup>           | 116                                                      | 80  | 485 | 310 | 223 | 262 | 1476  |

#### BEACON LAKE PHASE 2B INFRASTRUCTURE IMPROVEMENTS

Beacon Lake Phase 2B is located south of and adjacent to Beacon Lake Phase 2 (Phases 2A and 2C) and it connects to Ness Circle on both ends of the roadway. This portion of the Master Project consists of 79 single family residential units that are approximately 53' wide measured at the building setback, along with associated storm water management facility number 18. Exhibit 3 shows the current site map for Beacon Lake Phase 2B.

Beacon Lake Phase 2B infrastructure construction includes infrastructure improvements as follows:

- Roadways, connecting to Phase 2 along both ends of Ness Circle
- Drainage collection system, clearing, grubbing and earthwork as required for this Phase (excluding earthwork related to the private pad grading associated with the private lots).
- Utilities (water, sewer, and reuse) for this Phase.
- Landscaping, irrigation, fencing, and street trees for this Phase.
- Street lighting for this Phase.
- Each item includes design and permit fees as required to design, construct and permit infrastructure for this Phase.
- Wetland Mitigation as required for this Phase.