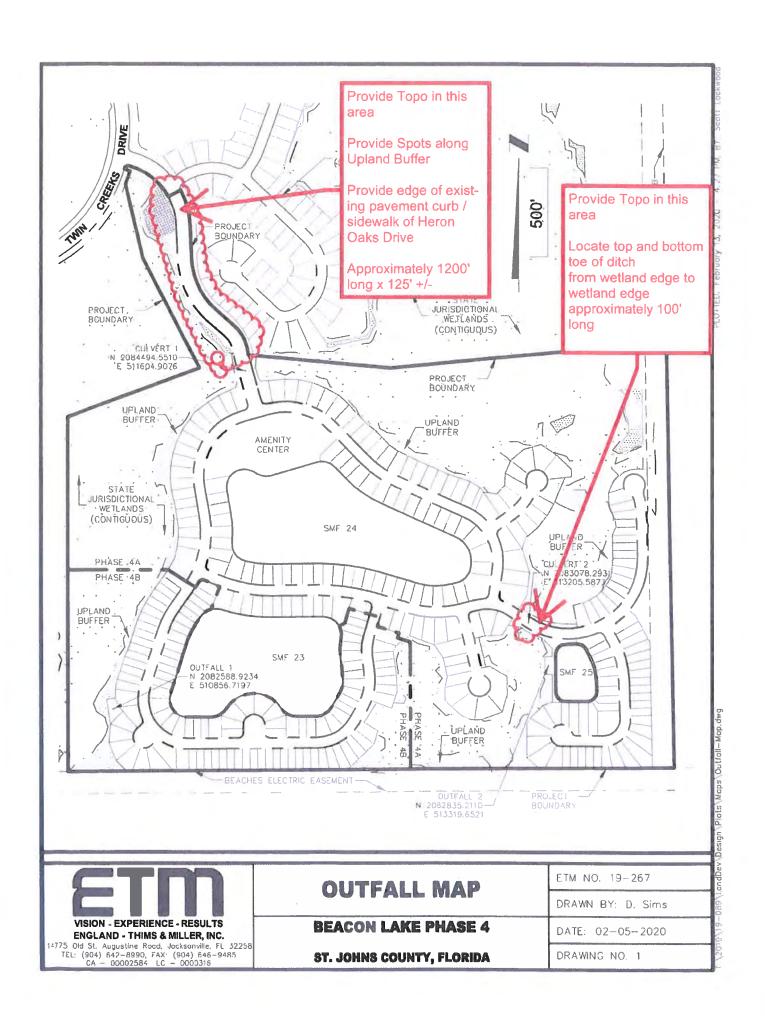

The fifth order of business is ratification of proposals from Clary & Associates. Enclosed for your review are proposals from Clary & Associates for the phase 4 topographic survey and preparation of maps for the phase 2 townhomes relocated fire lanes.