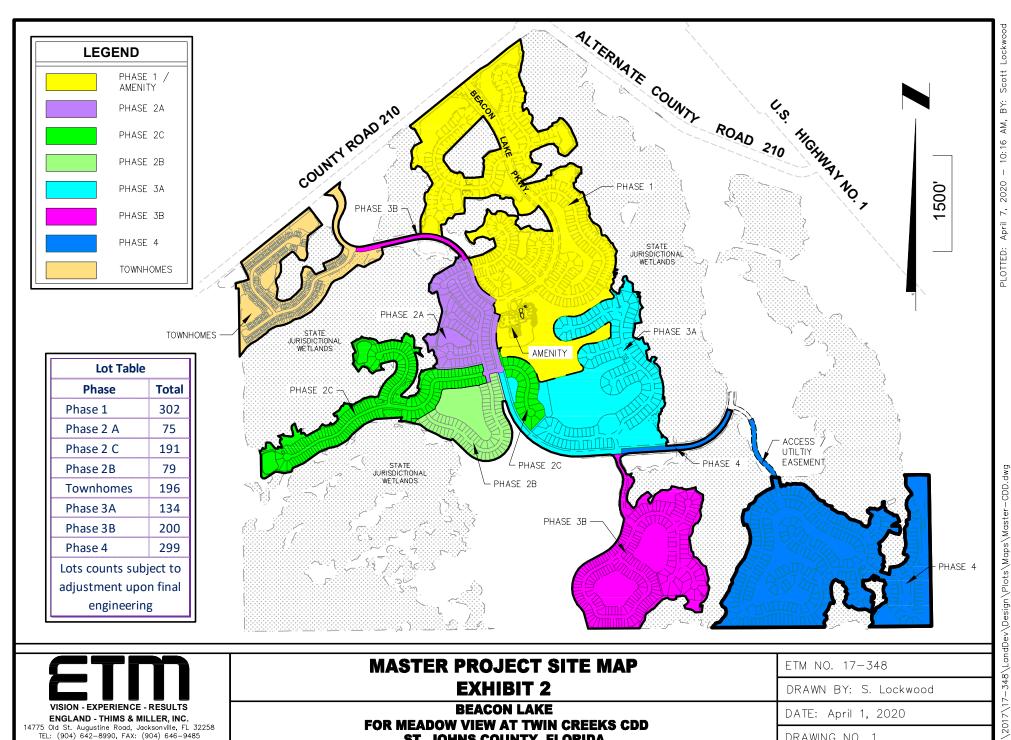

### **MASTER PROJECT SITE MAP EXHIBIT 2**

**BEACON LAKE** FOR MEADOW VIEW AT TWIN CREEKS CDD ST. JOHNS COUNTY, FLORIDA

ETM NO. 17-348 DRAWN BY: S. Lockwood DATE: April 1, 2020

DRAWING NO. 1

14775 Old St. Augustine Road, Jacksonville, FL 32258 TEL: (904) 642-8990, FAX: (904) 646-9485 CA - 00002584 LC - 0000316

### PROJECT BACKGROUND

The Meadow View at Twin Creeks Community Development District (the "Meadow View CDD" or the "District") is a 630.22± acre community development district located in St. Johns County, Florida ("County"), south of County Road 210 and West of U.S. Number 1 (Philips Highway). The land within the District consists of both developed and undeveloped areas, which lie within the Twin Creeks PUD (Heartwood) Ord 2015-51 of St. Johns County (the "Development"). The authorized land uses within the District allow for single family residential, multifamily residential units, associated amenities, neighborhood parks, open space, and other common areas.

The District previously adopted its master capital improvement plan authorizing the construction, installation, and acquisition of infrastructure improvements necessary to support residential development of the lands within the District the "Master Project," "Capital Improvement Plan," or "CIP". The Master Project is described in the First Supplemental Engineer's Report for Master Infrastructure – Phase 1 and Future Phases Capital Improvement Plan, dated: October 6, 2016 ("Master Engineer's Report"). The Opinion of Probable Cost for this CIP was project to be \$94,133,971 and consisted of various items such as: earthworks, utilities, drainage, roadway improvements, landscape, hardscape, recreation, and other associated improvements within and adjacent to the District. It was anticipated by the District that the Master Project would be developed in multiple phases and financed with multiple bond issuances.

### **SERIES 2020 PROJECT**

Similar to the projects described above, the 2020 Project, is anticipated to consist primarily of the public infrastructure improvements associated with of Beacon Lake Phase 2B, all described below and other portions of the CIP as described on Exhibit 6, all to the extent financed by the Series 2020 Bonds. The District has constructed or is constructing the improvements comprising the 2020 Project with amounts provided by the Developer in advance of the District issuing its 2020 Bonds. The improvements shown on Exhibit 6 other than those associated with Beacon Lake Phase 2B, are more fully described in the Second Supplemental Engineer's Report, and the improvements related to Beacon Lake Phase 2B are described below.