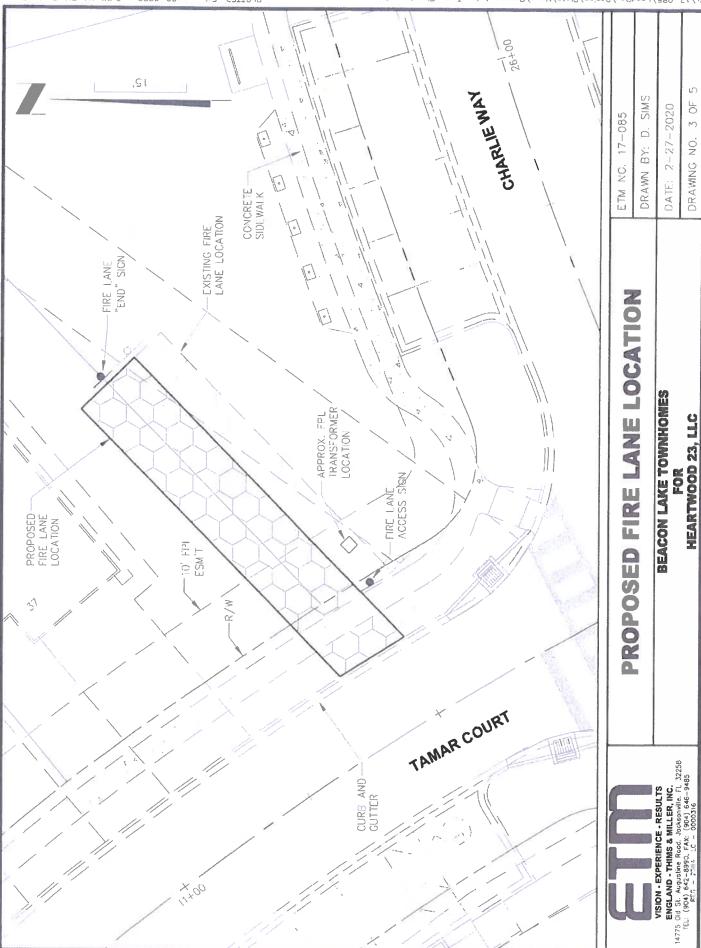

The fifth order of business is ratification of proposals from Clary & Associates. Enclosed for your review are proposals from Clary & Associates for the phase 4 topographic survey and preparation of maps for the phase 2 townhomes relocated fire lanes.