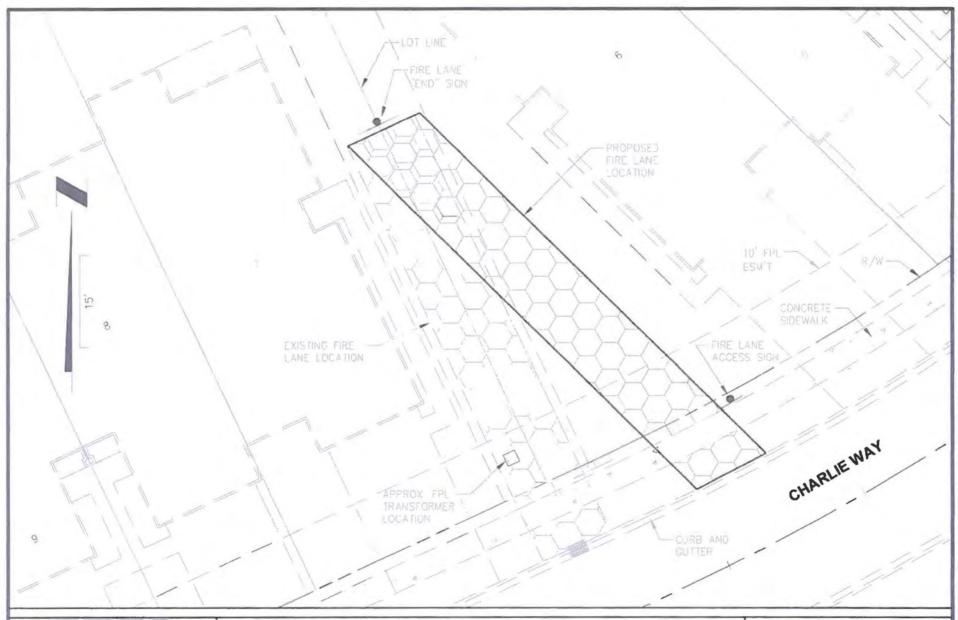

Prepare an Affidavit and Prepare Maps and Descriptions of the 5 (five) relocated fire lanes (see attached sketches).

Our fees to perform the above outlined scope of services will be a lump sum of \$1,750.00 (One Thousand Seven Hundred Fifty Dollars).

# PROPOSED FIRE LANE LOCATION

BEACON LAKE TOWNHOMES FOR HEARTWOOD 23, LLC ETM NO. 17-085

DRAWN BY: D. SIMS

DATE: 2-27-2020

-----

DRAWING NO. 2 OF 5

17-085\LandDev\Design\Plats\Wobs\Beacon-Lake-Town-FreeLan

ENGLAND - THIMS & MILLER, INC. 14775 Old St. Augustine Rood, Jacksonville, FL 32258 TEL: (904) 642-8390, FAX: (904) 646-9485 REG - 2584 LC - 0000316