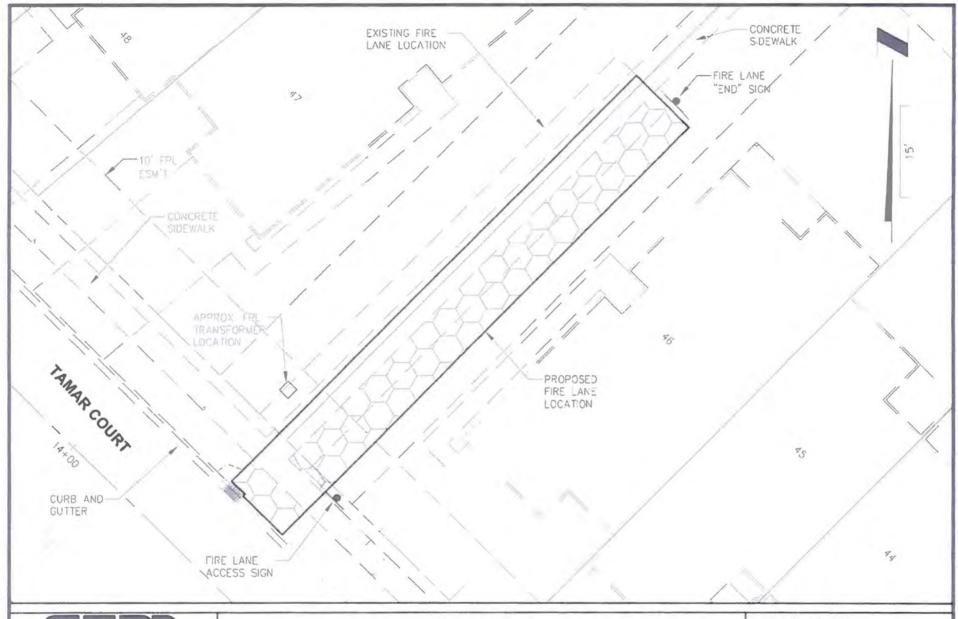

# PROPOSED FIRE LANE LOCATION

BEACON LAKE TOWNHOMES FOR HEARTWOOD 23, LLC ETM NO. 17-085

DRAWN BY: D. SIMS

DATE: 2-27-2020

DRAWING NO. 1 OF 5

G: \17-085\LondDev\Design\Plots\Maps\Beacon-Lake-Ta

ENGLAND - THIMS & MILLER, INC. 14775 Did St. Augustine Road, Jacksonville, T., 32258 TEL (904) 642-8990, FAX: (904) 646-9485 REC - 7554 LC - 0000316

# PROPOSED FIRE LANE LOCATION

BEACON LAKE TOWNHOMES FOR HEARTWOOD 23, LLC ETM NO. 17-085

DRAWN BY: D. SIMS

DATE: 2-27-2020

-----

DRAWING NO. 2 OF 5

17-085\LandDev\Design\Plats\Wobs\Beacon-Lake-Town-FreeLan

ENGLAND - THIMS & MILLER, INC. 14775 Old St. Augustine Rood, Jacksonville, FL 32258 TEL: (904) 642-8390, FAX: (904) 646-9485 REG - 2584 LC - 0000316

# PROPOSED FIRE LANE LOCATION

**BEACON LAKE TOWNHOMES** FOR **HEARTWOOD 23, LLC** 

ETM NO. 17-085

DRAWN BY: D. SIMS

DATE: 2-27-2020

DRAWING NO. 3 OF 5

ENGLAND - THIMS & MILLER, INC. 14775 Old St. Augustine Rood, Jocksonville, Fl. 32258 TEL: (904) 542-8990, FAX: (904) 545-9485 REG - 2584 LC - 0000316

# PROPOSED FIRE LANE LOCATION

BEACON LAKE TOWNHOMES FOR HEARTWOOD 23, LLC ETM NO. 17-085

DRAWN BY: D. SINS

DATE: 2-27-2020

DRAWING NO. 4 OF 5

G: \17-085\LandDev\Design\Plots\Maps\Zeacon-Lake-Town-Fire-Lane.dw

# PROPOSED FIRE LANE LOCATION

BEACON LAKE TOWNHOMES FOR HEARTWOOD 23, LLC ETM NO. 17-085

DRAWN BY: D. SIMS

DATE: 2-27-2020

DRAWING NO. 5 OF 5

pand | months | month

A.