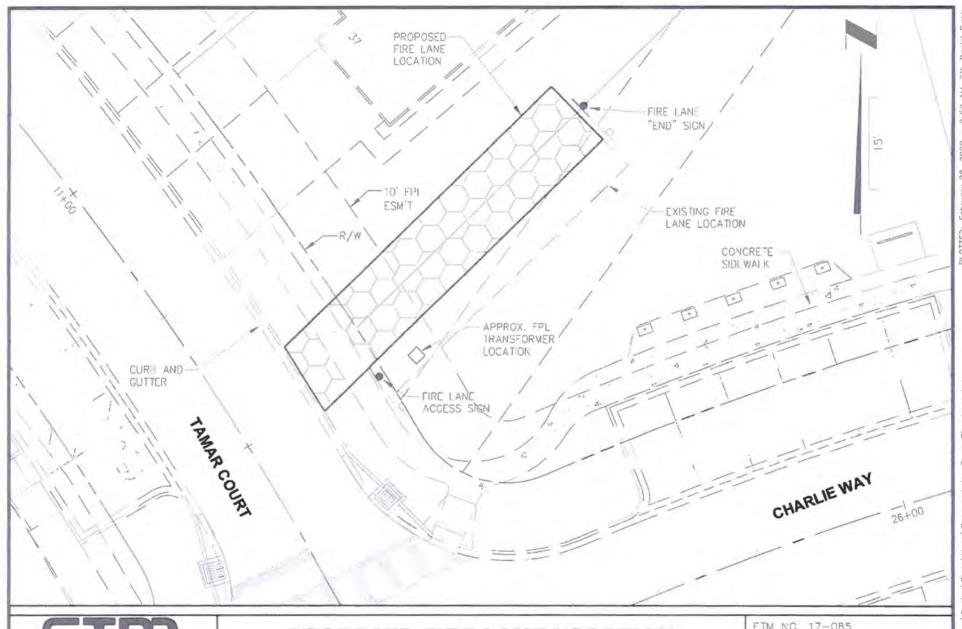

# PROPOSED FIRE LANE LOCATION

BEACON LAKE TOWNHOMES FOR HEARTWOOD 23, LLC ETM NO. 17-085

DRAWN BY: D. SIMS

DATE: 2-27-2020

DRAWING NO. 1 OF 5

G: \17-085\LondDev\Design\Plots\Maps\Beacon-Lake-Ta

ENGLAND - THIMS & MILLER, INC. 14775 Did St. Augustine Road, Jacksonville, T., 32258 TEL (904) 642-8990, FAX: (904) 646-9485 REC - 7554 LC - 0000316

# PROPOSED FIRE LANE LOCATION

BEACON LAKE TOWNHOMES FOR HEARTWOOD 23, LLC ETM NO. 17-085

DRAWN BY: D. SIMS

DATE: 2-27-2020

-----

DRAWING NO. 2 OF 5

17-085\LandDev\Design\Plats\Wobs\Beacon-Lake-Town-FreeLan

ENGLAND - THIMS & MILLER, INC. 14775 Old St. Augustine Rood, Jacksonville, FL 32258 TEL: (904) 642-8390, FAX: (904) 646-9485 REG - 2584 LC - 0000316

# PROPOSED FIRE LANE LOCATION

**BEACON LAKE TOWNHOMES** FOR **HEARTWOOD 23, LLC** 

ETM NO. 17-085

DRAWN BY: D. SIMS

DATE: 2-27-2020

DRAWING NO. 3 OF 5

ENGLAND - THIMS & MILLER, INC. 14775 Old St. Augustine Rood, Jocksonville, Fl. 32258 TEL: (904) 542-8990, FAX: (904) 545-9485 REG - 2584 LC - 0000316

# PROPOSED FIRE LANE LOCATION

BEACON LAKE TOWNHOMES FOR HEARTWOOD 23, LLC ETM NO. 17-085

DRAWN BY: D. SINS

DATE: 2-27-2020

DRAWING NO. 4 OF 5

G: \17-085\LandDev\Design\Plots\Maps\Zeacon-Lake-Town-Fire-Lane.dw

# PROPOSED FIRE LANE LOCATION

BEACON LAKE TOWNHOMES FOR HEARTWOOD 23, LLC ETM NO. 17-085

DRAWN BY: D. SIMS

DATE: 2-27-2020

DRAWING NO. 5 OF 5

pand | months | month

A.