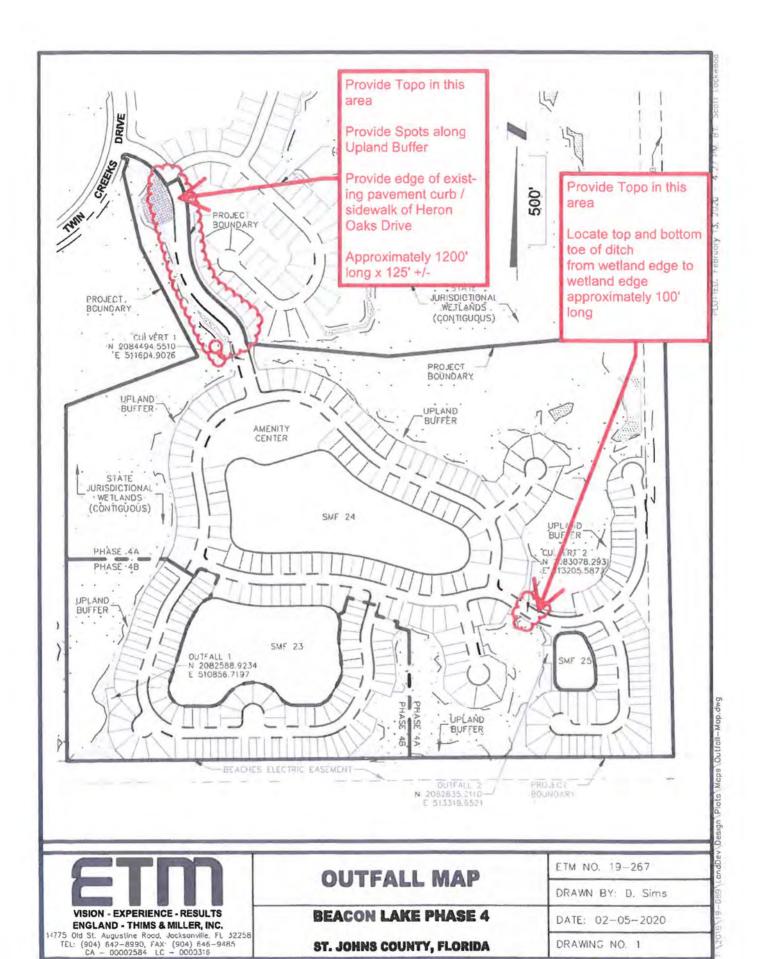

Perform a <u>Topographic Survey</u> within the areas shown on the attached sketch, in accordance with the Standards of Practice of the State of Florida, Chapter 5J-17.05-FAC, F.S..

Our fees to perform the above outlined scope of services will be a lump sum of \$4,050.00 (Four Thousand Fifty Dollars).

Enclosed under the third order of business is a copy of the minutes of the February 20, 2020 meeting for your review and approval.

The fourth order of business is ratification of proposals from Clary & Associates. Enclosed for your review are proposals from Clary & Associates for the phase 4 topographic survey and preparation of maps for the phase 2 townhomes relocated fire lanes.