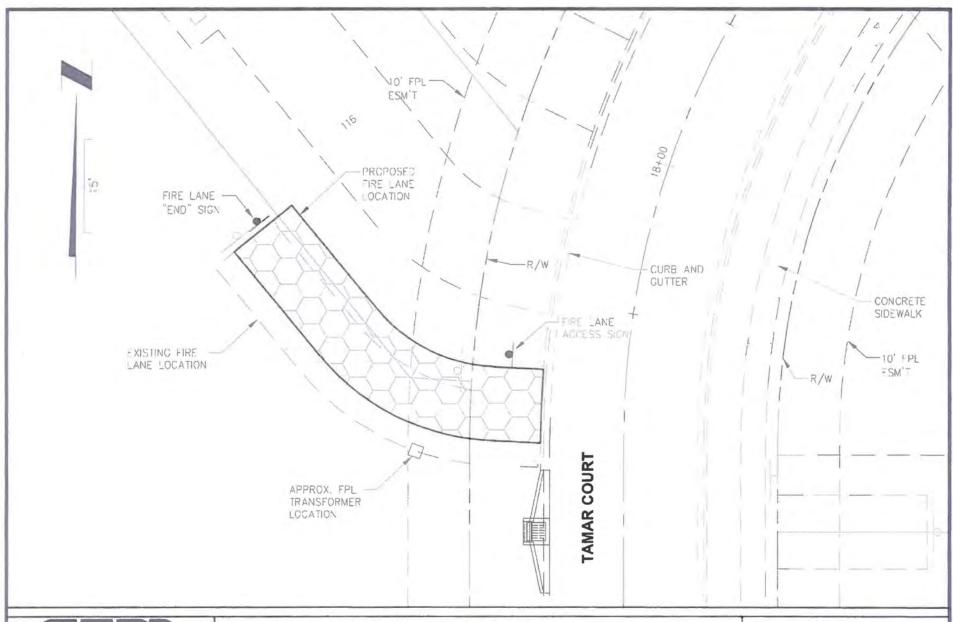

# PROPOSED FIRE LANE LOCATION

BEACON LAKE TOWNHOMES FOR HEARTWOOD 23, LLC ETM NO. 17-085

DRAWN BY: D. SIMS

DATE: 2-27-2020

DRAWING NO. 1 OF 5

G: \17-085\LondDev\Design\Plots\Maps\Beacon-Lake-Ta

ENGLAND - THIMS & MILLER, INC. 14775 Did St. Augustine Road, Jacksonville, T., 32258 TEL (904) 642-8990, FAX: (904) 646-9485 REC - 7554 LC - 0000316

# PROPOSED FIRE LANE LOCATION

BEACON LAKE TOWNHOMES FOR HEARTWOOD 23, LLC ETM NO. 17-085

DRAWN BY: D. SIMS

DATE: 2-27-2020

-----

DRAWING NO. 2 OF 5

17-085\LandDev\Design\Plats\Wobs\Beacon-Lake-Town-FreeLan

ENGLAND - THIMS & MILLER, INC. 14775 Old St. Augustine Rood, Jacksonville, FL 32258 TEL: (904) 642-8390, FAX: (904) 646-9485 REG - 2584 LC - 0000316

# PROPOSED FIRE LANE LOCATION

**BEACON LAKE TOWNHOMES** FOR **HEARTWOOD 23, LLC** 

ETM NO. 17-085

DRAWN BY: D. SIMS

DATE: 2-27-2020

DRAWING NO. 3 OF 5

ENGLAND - THIMS & MILLER, INC. 14775 Old St. Augustine Rood, Jocksonville, Fl. 32258 TEL: (904) 542-8990, FAX: (904) 545-9485 REG - 2584 LC - 0000316

# PROPOSED FIRE LANE LOCATION

BEACON LAKE TOWNHOMES FOR HEARTWOOD 23, LLC ETM NO. 17-085

DRAWN BY: D. SINS

DATE: 2-27-2020

DRAWING NO. 4 OF 5

G: \17-085\LandDev\Design\Plots\Maps\Zeacon-Lake-Town-Fire-Lane.dw

# PROPOSED FIRE LANE LOCATION

BEACON LAKE TOWNHOMES FOR HEARTWOOD 23, LLC ETM NO. 17-085

DRAWN BY: D. SIMS

DATE: 2-27-2020

DRAWING NO. 5 OF 5

pand | months | month

A.