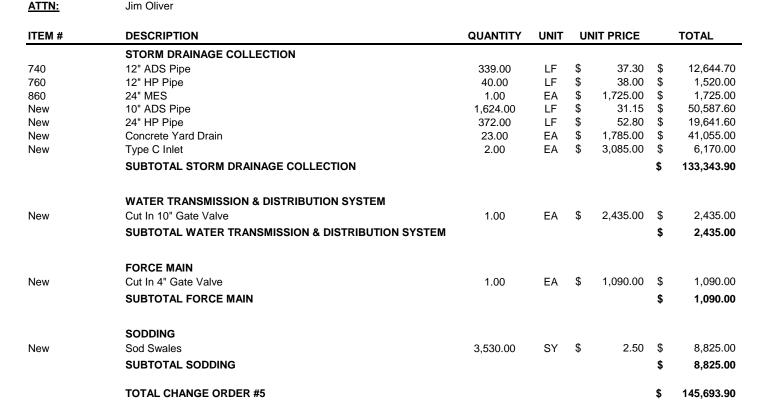

# **September 19, 2019**

- 1. Consideration of Requisitions #45 #60 (2019 Special Assessment Bonds)
- 2. Consideration of Work Authorization #19 Beacon Lake -Twin Creeks Drive to Phase 4 Entrance Gate
- 3. Change Order No. 5 Beacon Lake Phase 2