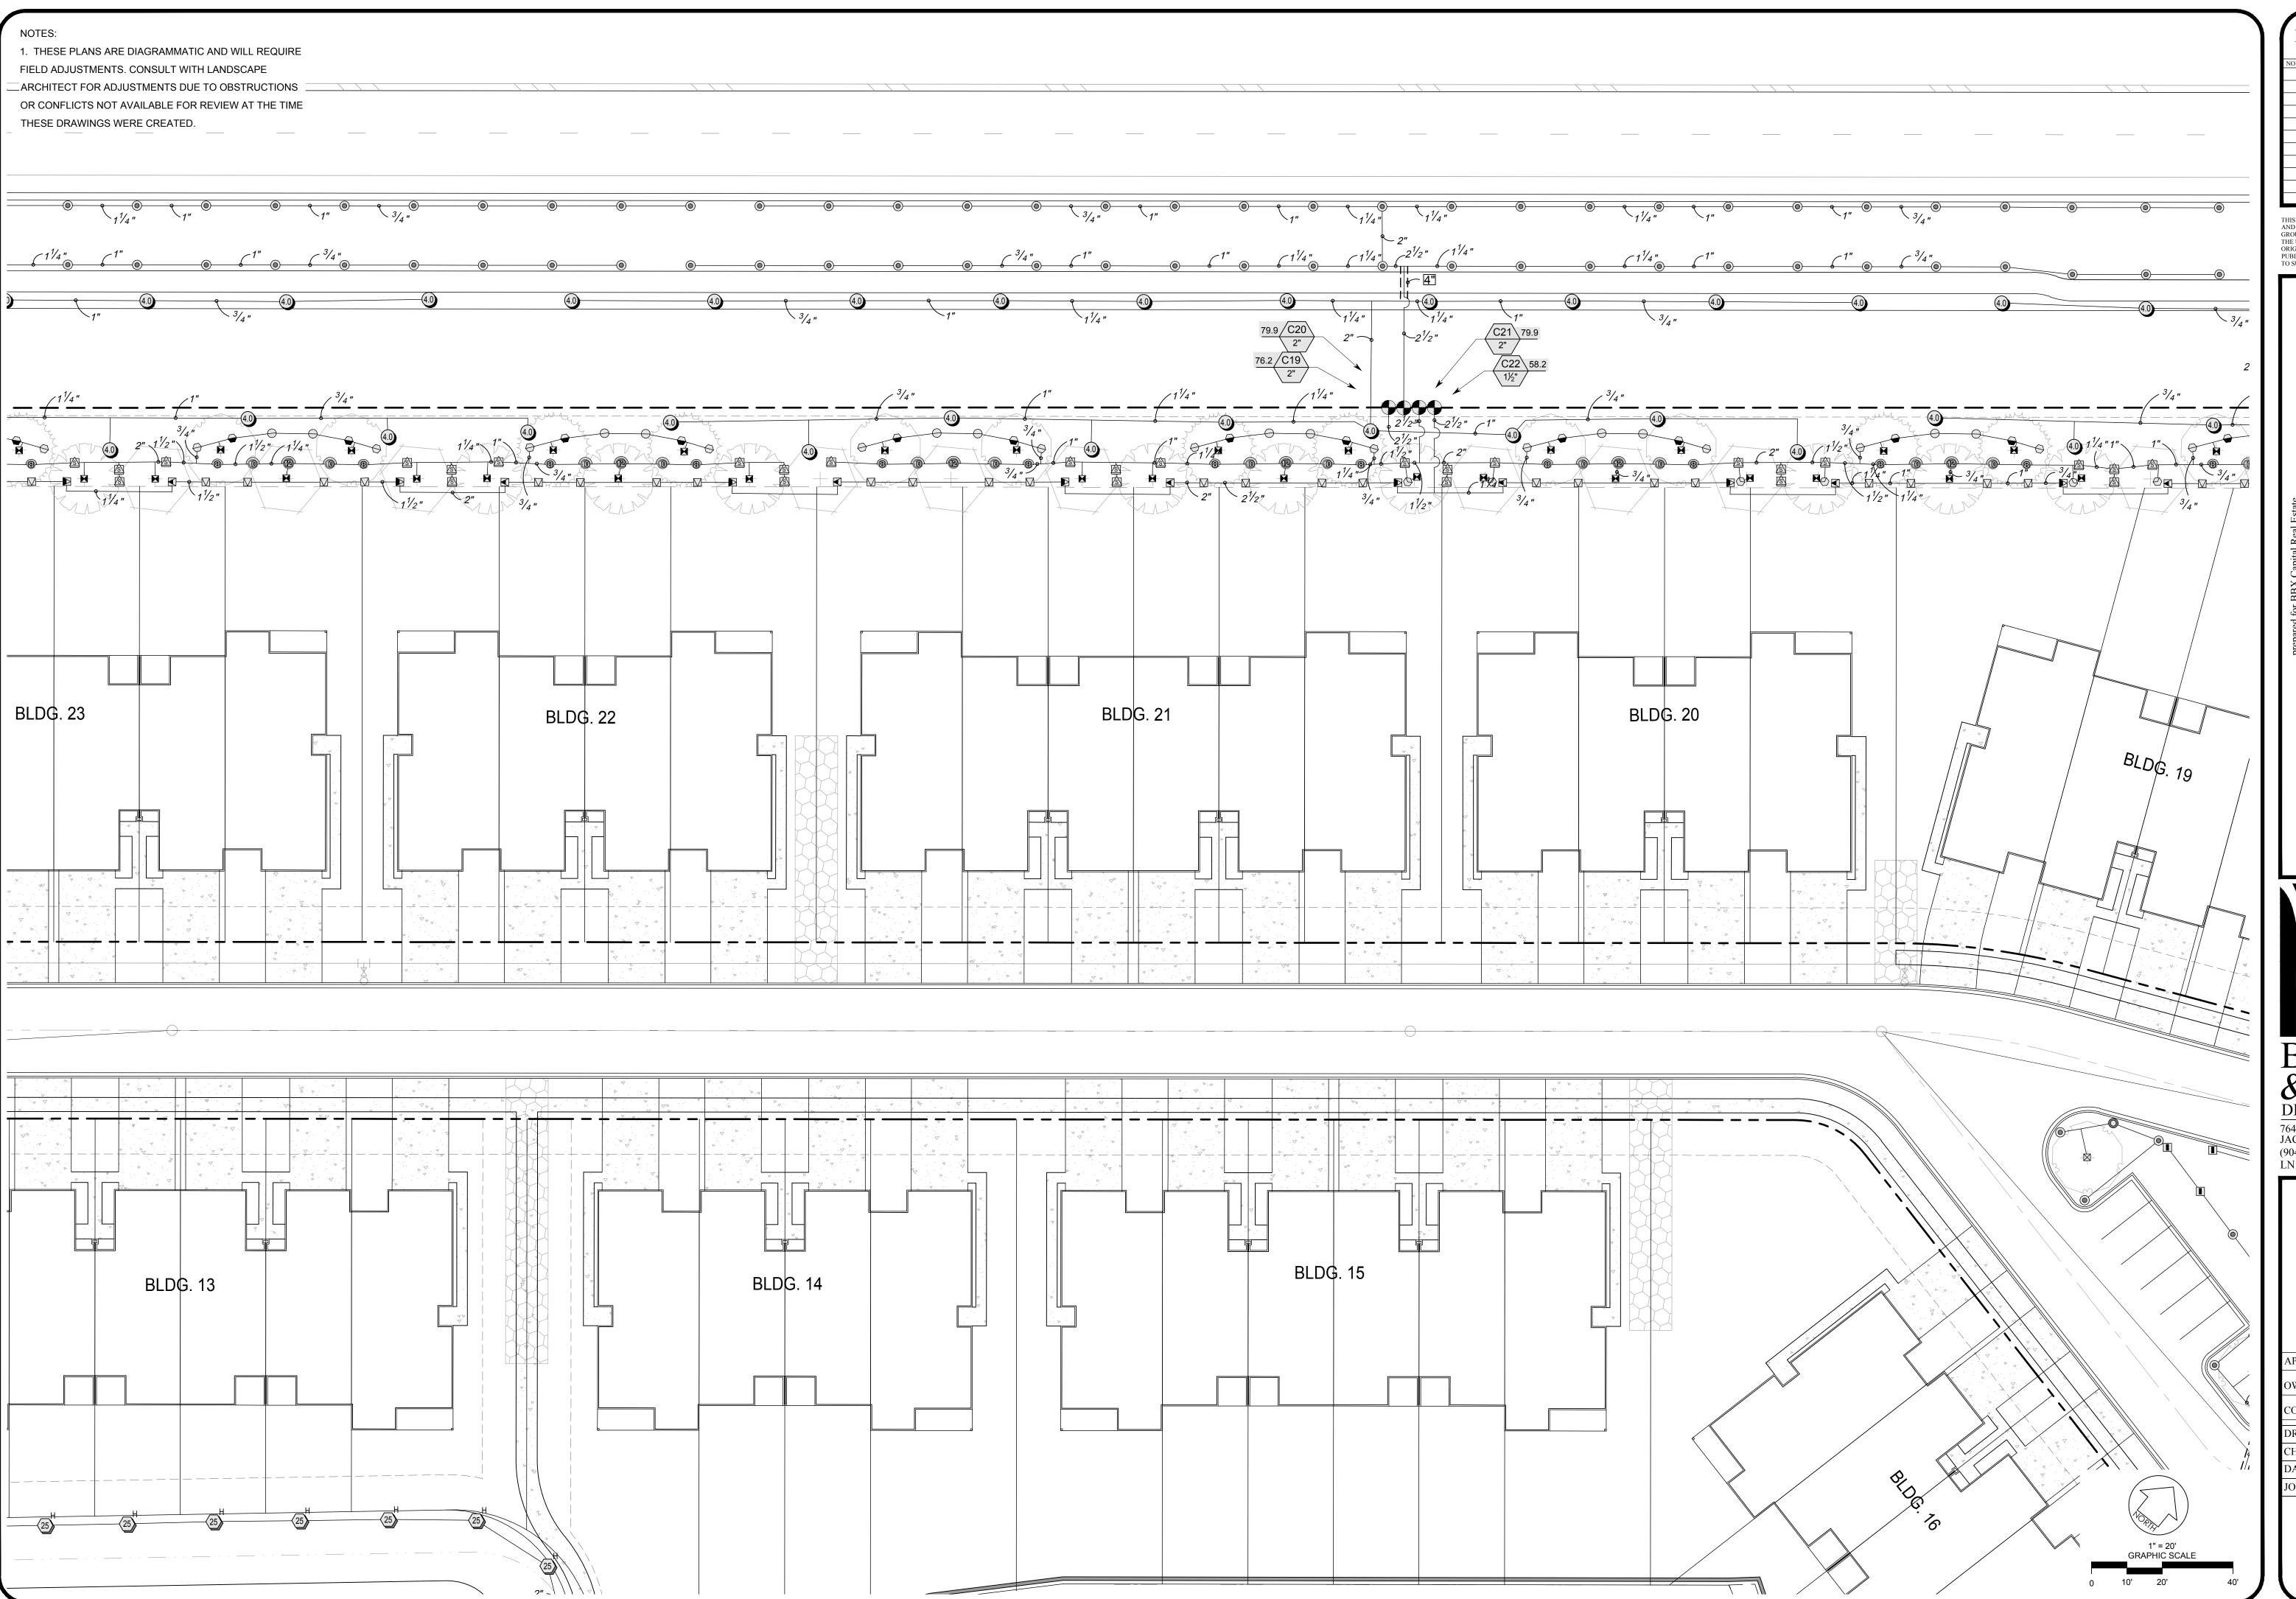

IR1.2

P:\BBX Capital\Beacon Lake Townhomes\04 - Landscape\03 - Irrigation\BLTH\_IR\_SHEETS.dwg, 1.3, 6/28/2019 2:02:17 PM, 1:1

THIS DRAWING IS AN INSTRUMENT OF SERVICE AND THE PROPERTY OF BASHAM & LUCAS DESIGN GROUP AND SHALL REMAIN THEIR PROPERTY. THE USE OF THE DRAWING IS RESTRICTED TO THE ORIGINAL SITE FOR WHICH IT IS PREPARED AND PUBLICATION THEREOF IS EXPRESSLY LIMITED TO SUCH USE.