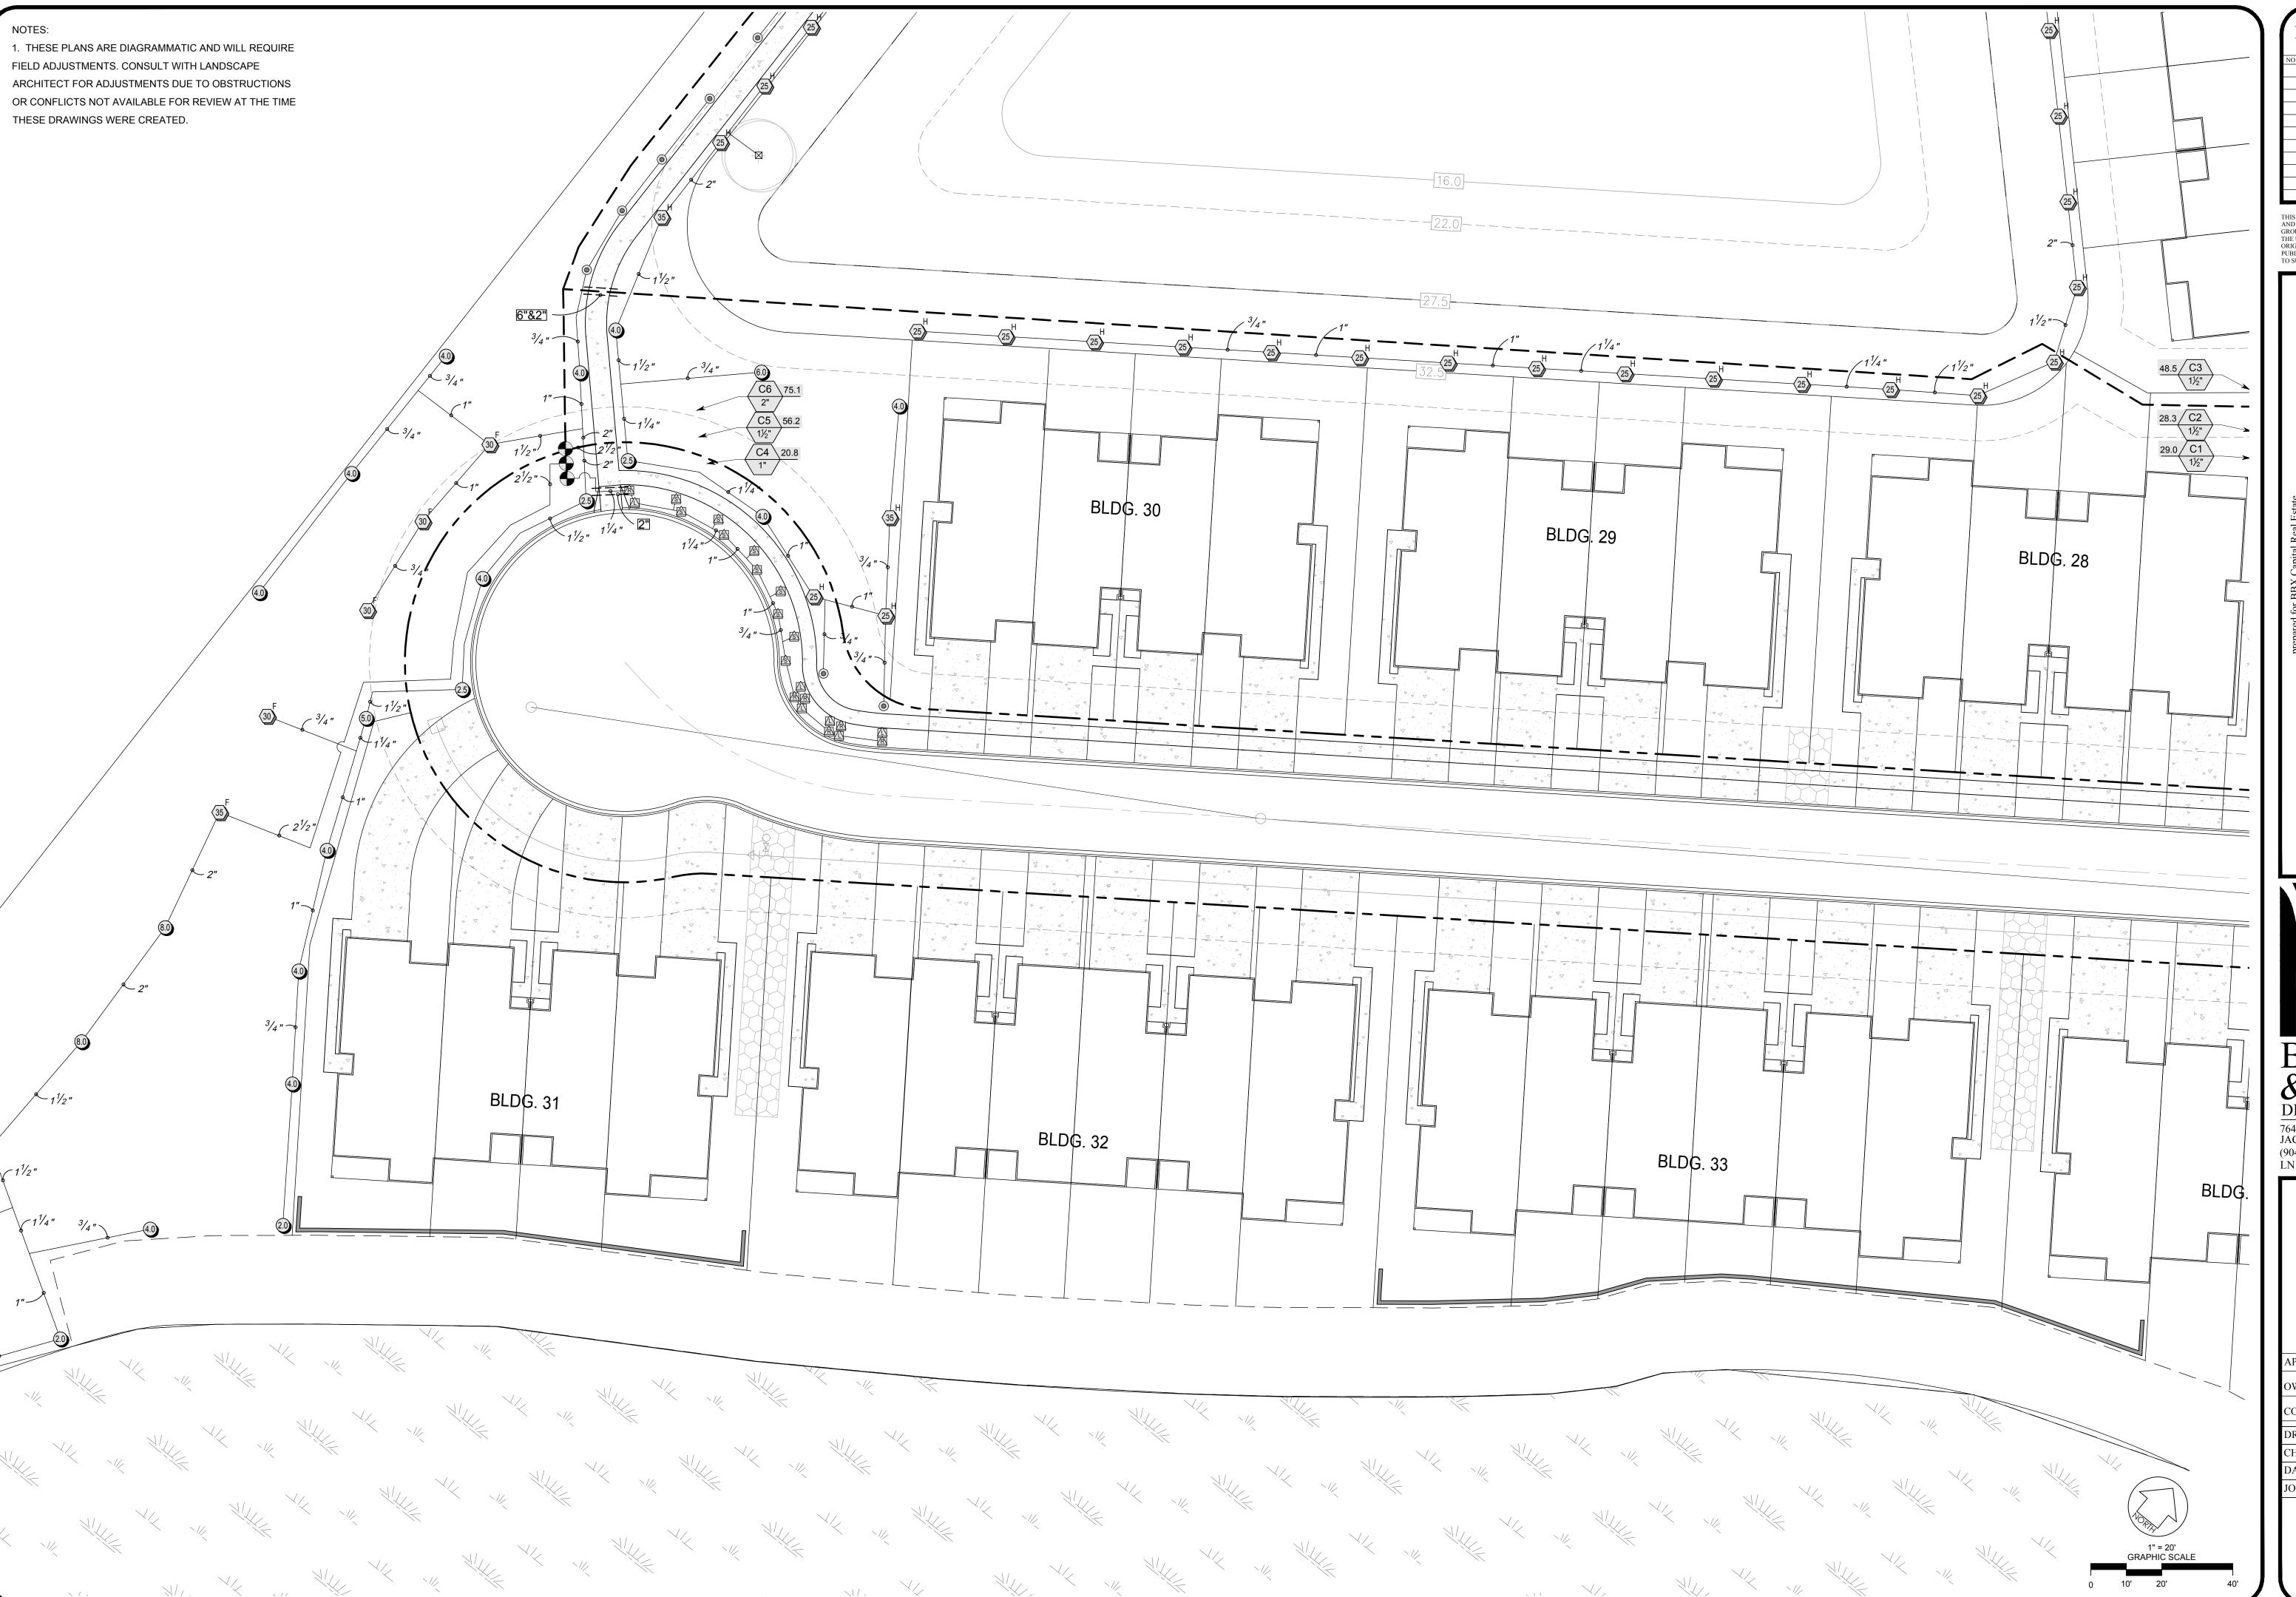

THIS DRAWING IS AN INSTRUMENT OF SERVICE AND THE PROPERTY OF BASHAM & LUCAS DESIGN GROUP AND SHALL REMAIN THEIR PROPERTY. THE USE OF THE DRAWING IS RESTRICTED TO THE ORIGINAL SITE FOR WHICH IT IS PREPARED AND PUBLICATION THEREOF IS EXPRESSLY LIMITED TO SUCH LISE.

IBLICATION THEREOF IS EXPRESSLY LIMITE OF SUCH USE.

NHOMES Ity, FL SET

BEACON LAKE - St. Johns County, FI
NDSCAPE - BID SI

BASHAM
& LUCAS
DESIGN GROUP, INC.

7645 GATE PARKWAY SUITE 101
JACKSONVILLE, FLORIDA 32256
(904) 731-2323 • bashamlucas.com

APPROVED BY:
OWNER:

OWNER:

CONTRACTOR:

 DRAWN BY
 CID

 CHECKED BY
 3W

 DATE
 07-01-19

 JOB NO.
 17-60

IR1.1