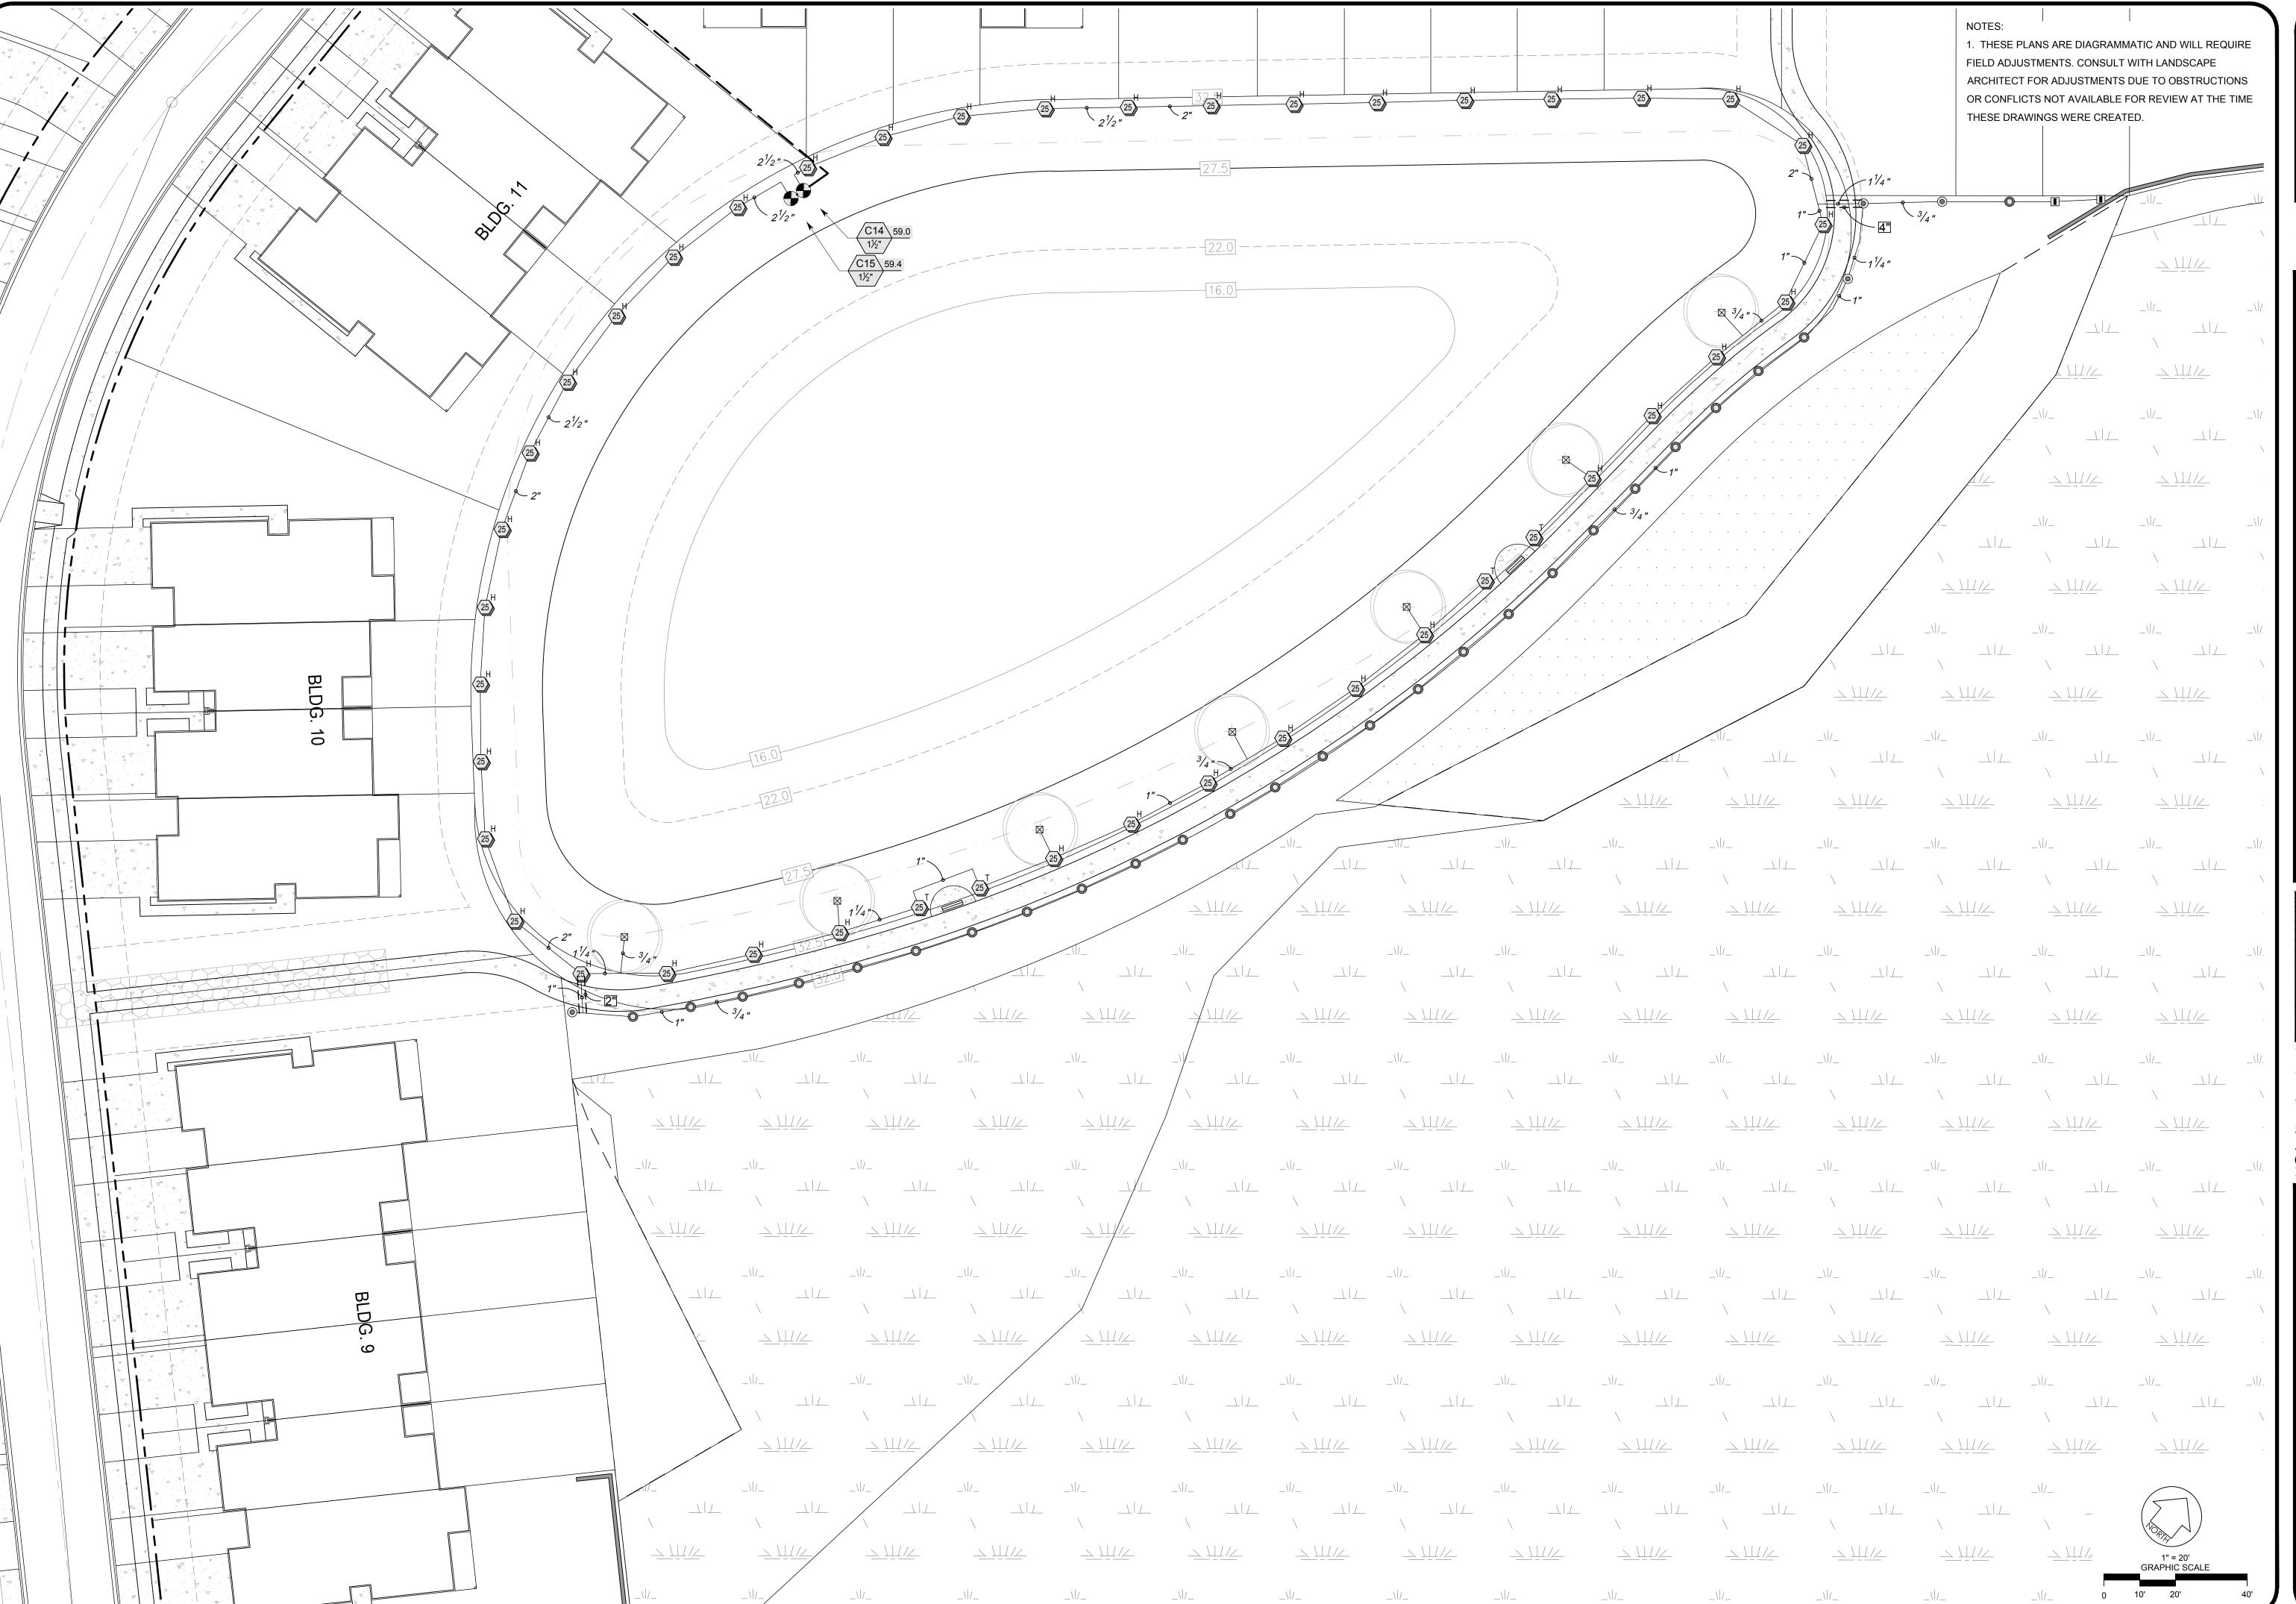

IR1.2

P:\BBX Capital\Beacon Lake Townhomes\04 - Landscape\03 - Irrigation\BLTH\_IR\_SHEETS.dwg, 1.3, 6/28/2019 2:02:17 PM, 1:1

THIS DRAWING IS AN INSTRUMENT OF SERVICE AND THE PROPERTY OF BASHAM & LUCAS DESIGN GROUP AND SHALL REMAIN THEIR PROPERTY. THE USE OF THE DRAWING IS RESTRICTED TO THE ORIGINAL SITE FOR WHICH IT IS PREPARED AND PUBLICATION THEREOF IS EXPRESSLY LIMITED TO SUCH USE.

APPROVED BY: OWNER: CONTRACTOR: CID DRAWN BY CHECKED BY

3W 07-01-19

THIS DRAWING IS AN INSTRUMENT OF SERVICE AND THE PROPERTY OF BASHAM & LUCAS DESIGN GROUP AND SHALL REMAIN THEIR PROPERTY. THE USE OF THE DRAWING IS RESTRICTED TO THE ORIGINAL SITE FOR WHICH IT IS PREPARED AND PUBLICATION THEREOF IS EXPRESSLY LIMITED TO SUCH USE.