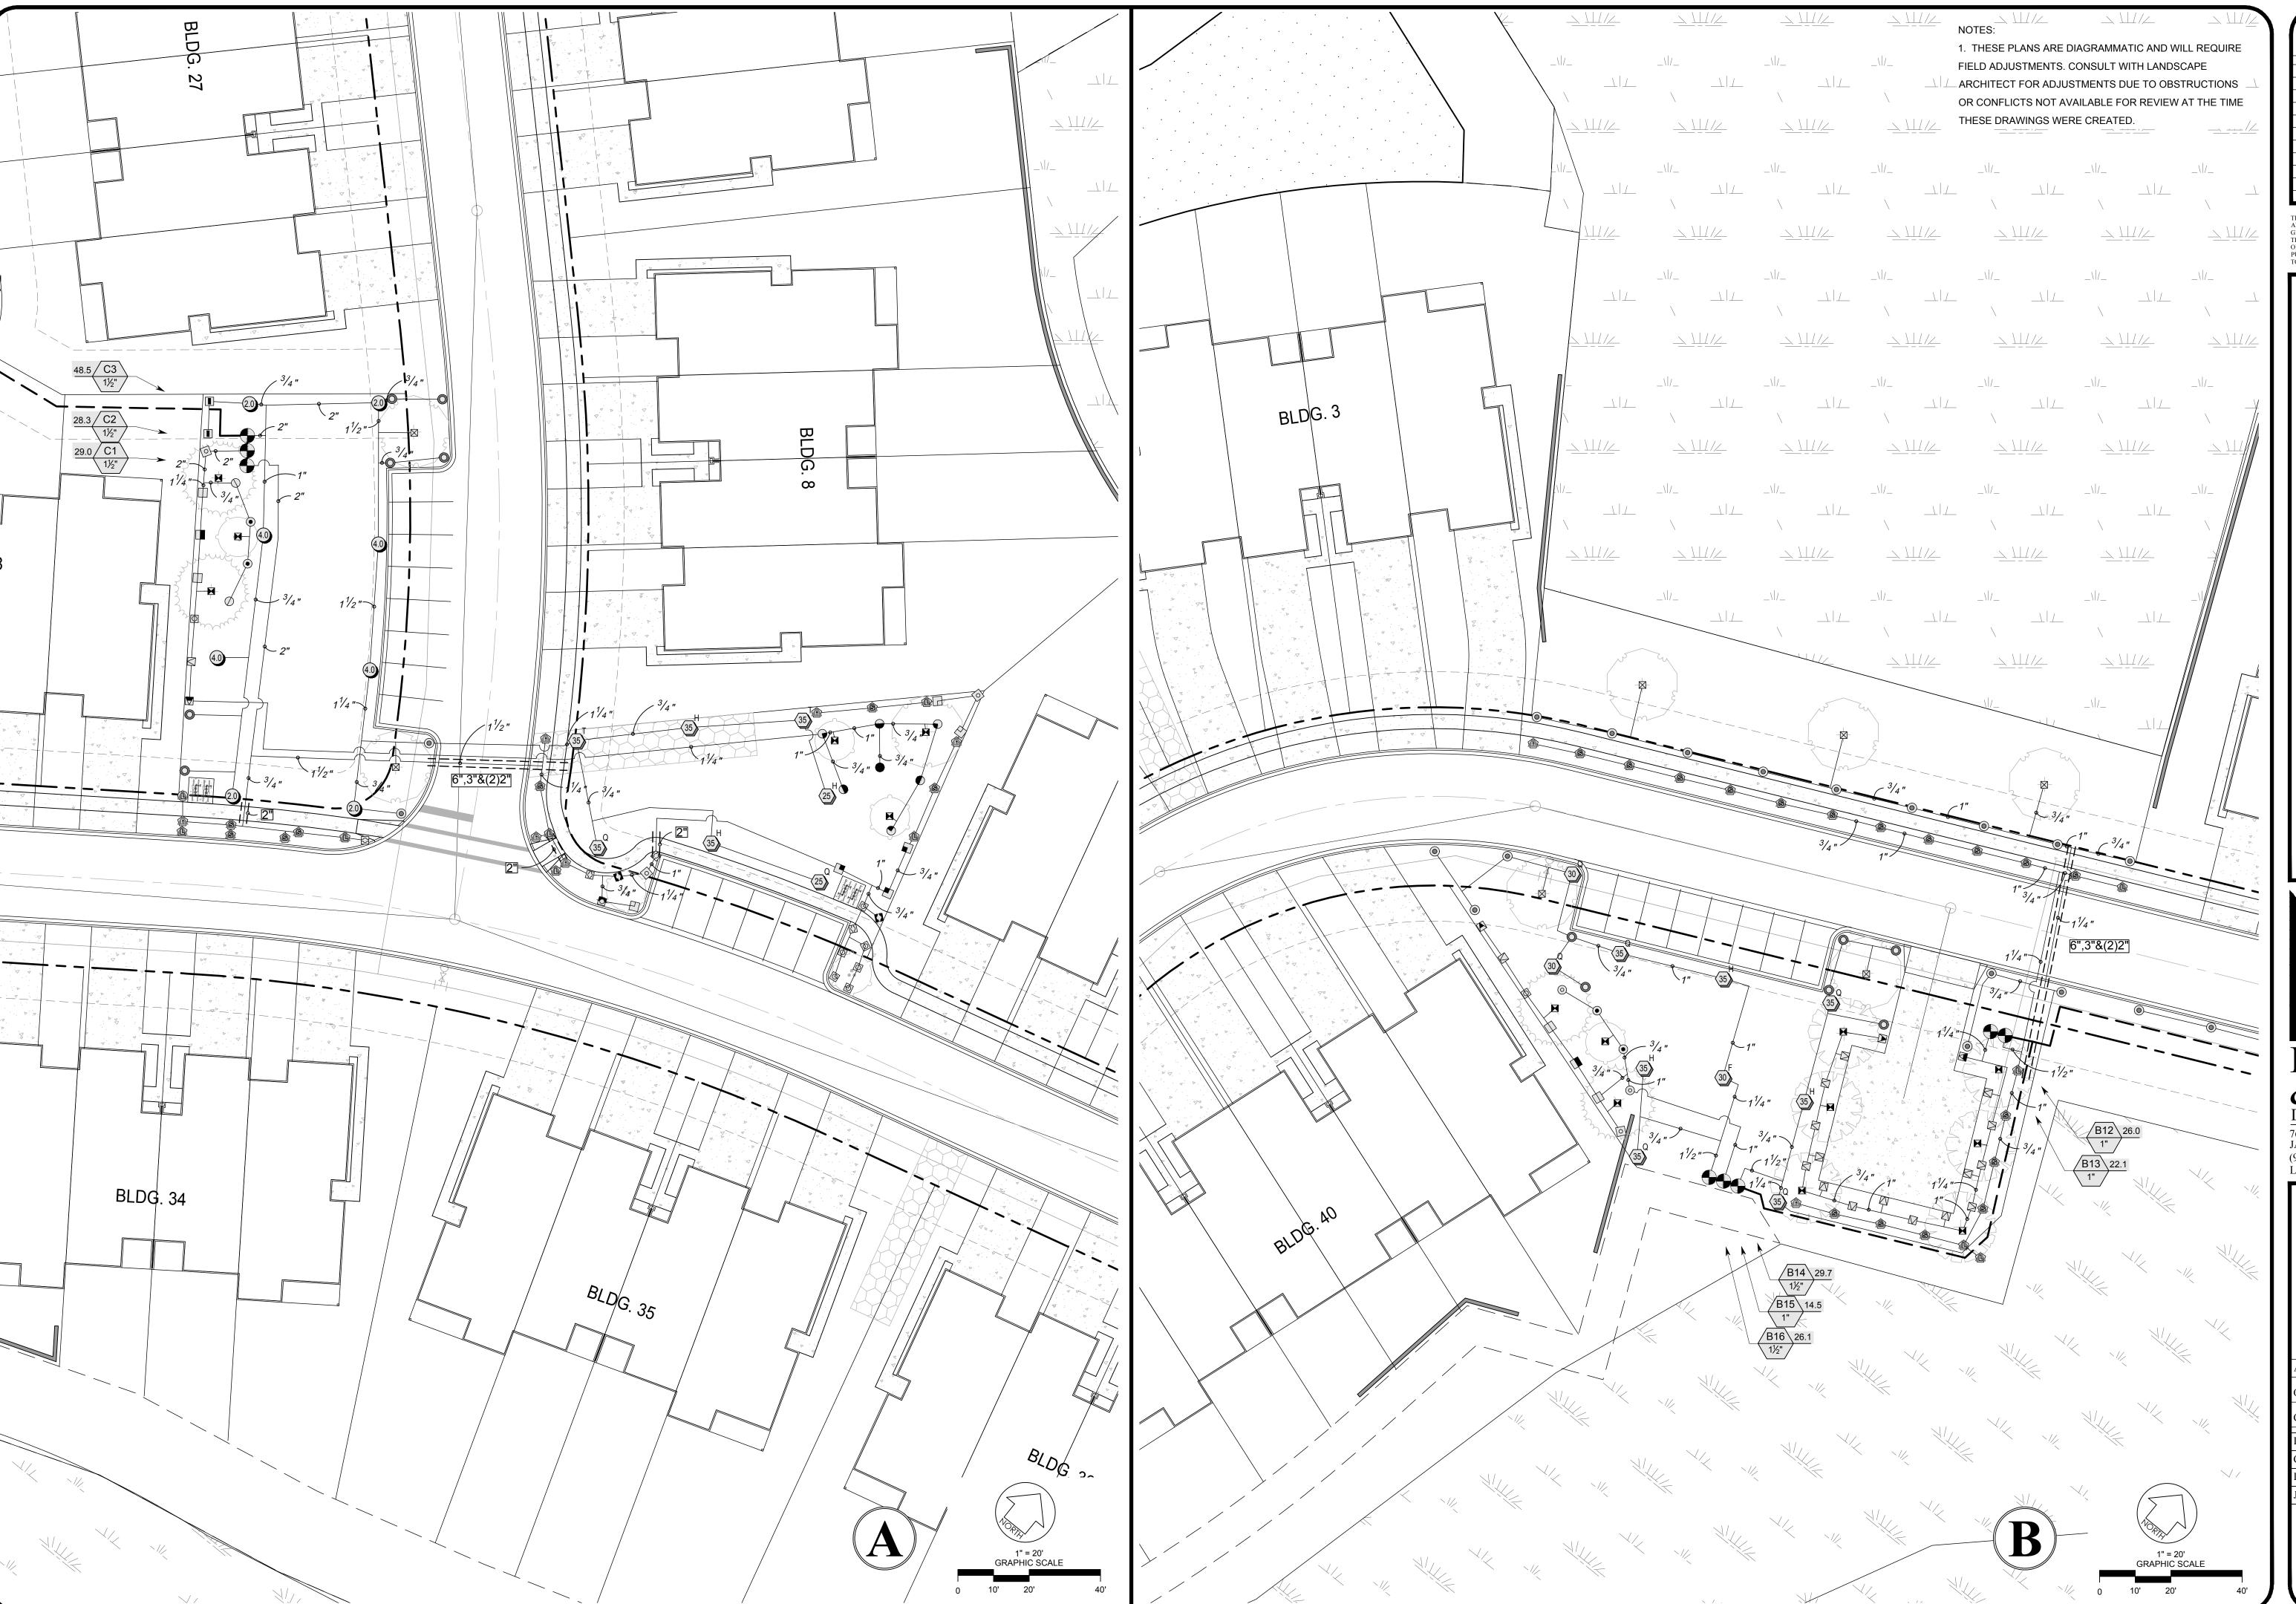

THIS DRAWING IS AN INSTRUMENT OF SERVICE AND THE PROPERTY OF BASHAM & LUCAS DESIGN GROUP AND SHALL REMAIN THEIR PROPERTY. THE USE OF THE DRAWING IS RESTRICTED TO THE ORIGINAL SITE FOR WHICH IT IS PREPARED AND PUBLICATION THEREOF IS EXPRESSLY LIMITED TO SUCH USE.

TUSE.

III I WINTIOIN

LAKE - St. Johns County, FL.

LAPE - BID SET

BASHAM
& LUCAS
DESIGN GROUP, INC.

7645 GATE PARKWAY SUITE 101
JACKSONVILLE, FLORIDA 32256
(904) 731-2323 • bashamlucas.com
LN: AA26000586 | LC26000508

APPROVED BY:

APPROVED BY:

OWNER:

CONTRACTOR:
DRAWN BY

 DRAWN BY
 CID

 CHECKED BY
 3W

 DATE
 07-01-19

 JOB NO.
 17-60