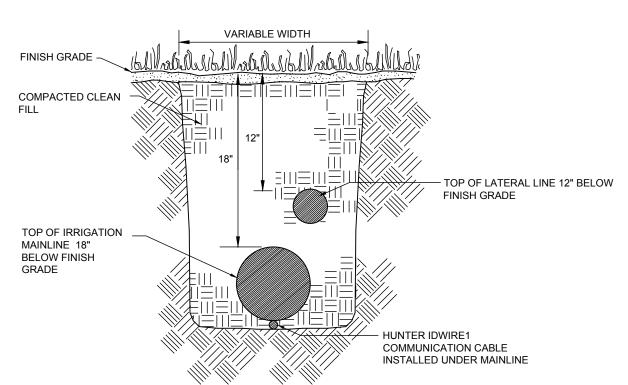

OTES:

1. THE CONTRACTOR SHALL PROVIDE SURGE PROTECTION COMPATABLE WITH THE DECODERS LOCATED AT EACH

THE IRRIGATION CONTROLLER AND LAST SOLENOID VALVE ON EACH TWO-WIRE PATH SHALL BE GROUNDED UTILIZING THE MANUFACTURER'S RECOMMENDATIONS. SEE GROUND PLATE DETAIL.
 ALL CONNECTIONS TO THE GROUNDING SOURCE SHALL BE MADE BY A CADWELD CONNECTION.

## **GROUND ROD DETAIL**

SCALE: NTS

Know what's below.

Call before you dig.



1. BUBBLERS SHALL BE PLACED ON THE UPHILL SIDE OF ANY SLOPES & ON THE OPPOSING SIDES OF EACH ROOTBALL WITHIN THE SAUCER

2. BUBBLERS TO BE INSTALLED ADJACENT TO ROOTBALL PERIMETER, DO NOT

3. REFER TO PLANS FOR BUBBLER FLOW VOLUME AND BUBBLER QUANTITIES PER TREE OR PALM

#### **BUBBLER APPLICATION**

INSTALL BUBBLER ON TOP OF ROOTBALL OR NEXT TO TRUNK

IRRIGATION DETAIL



NOTES:

1. DEPTH MEASUREMENTS ARE TO BE DONE FROM FINISH GRADE TO TOP OF PIPE.

2. PROVIDE A 6" MINIMUM VERTICAL SEPARATION BETWEEN MAINLINES AND LATERAL LINES.

3. ALL TRENCHES SHALL BE BACKFILLED WITH CLEAN SOIL FREE OF DEBRIS & NOXIOUS WEEDS.

 MAXIMUM LENGTH OF SECONDARY WIRE PATH (14 AWG) FROM RECEIVER TO SOLENOID IS 150-FEET
 GROUND WIRE TO BE LOCATED AT LEAST 8' FROM THE SOLENOID

VALVE IN A SEPARATE VALVE BOX WITH BOLT DOWN COVER.

3. GROUNDING ROD OR PLATE SHALL BE AT LEAST 10' FROM THE

**DECODER WIRING DETAIL** 

14-2 COMMUNICATION WIRE FROM CONTROLLER, PROVIDE 6'

OF TOTAL SLACK IN THE COMMUNICATION WIRE PER DECODER

14-2 COMMUNICATION WIRE TO NEXT VALVE

BARE COPPER WIRE TO EARTH GROUND. CONNECTION TO BE MADE A

MIN. OF 10' FROM TWO-WIRE PATH WITH A COPPER SPLIT BOLT DEVICE.