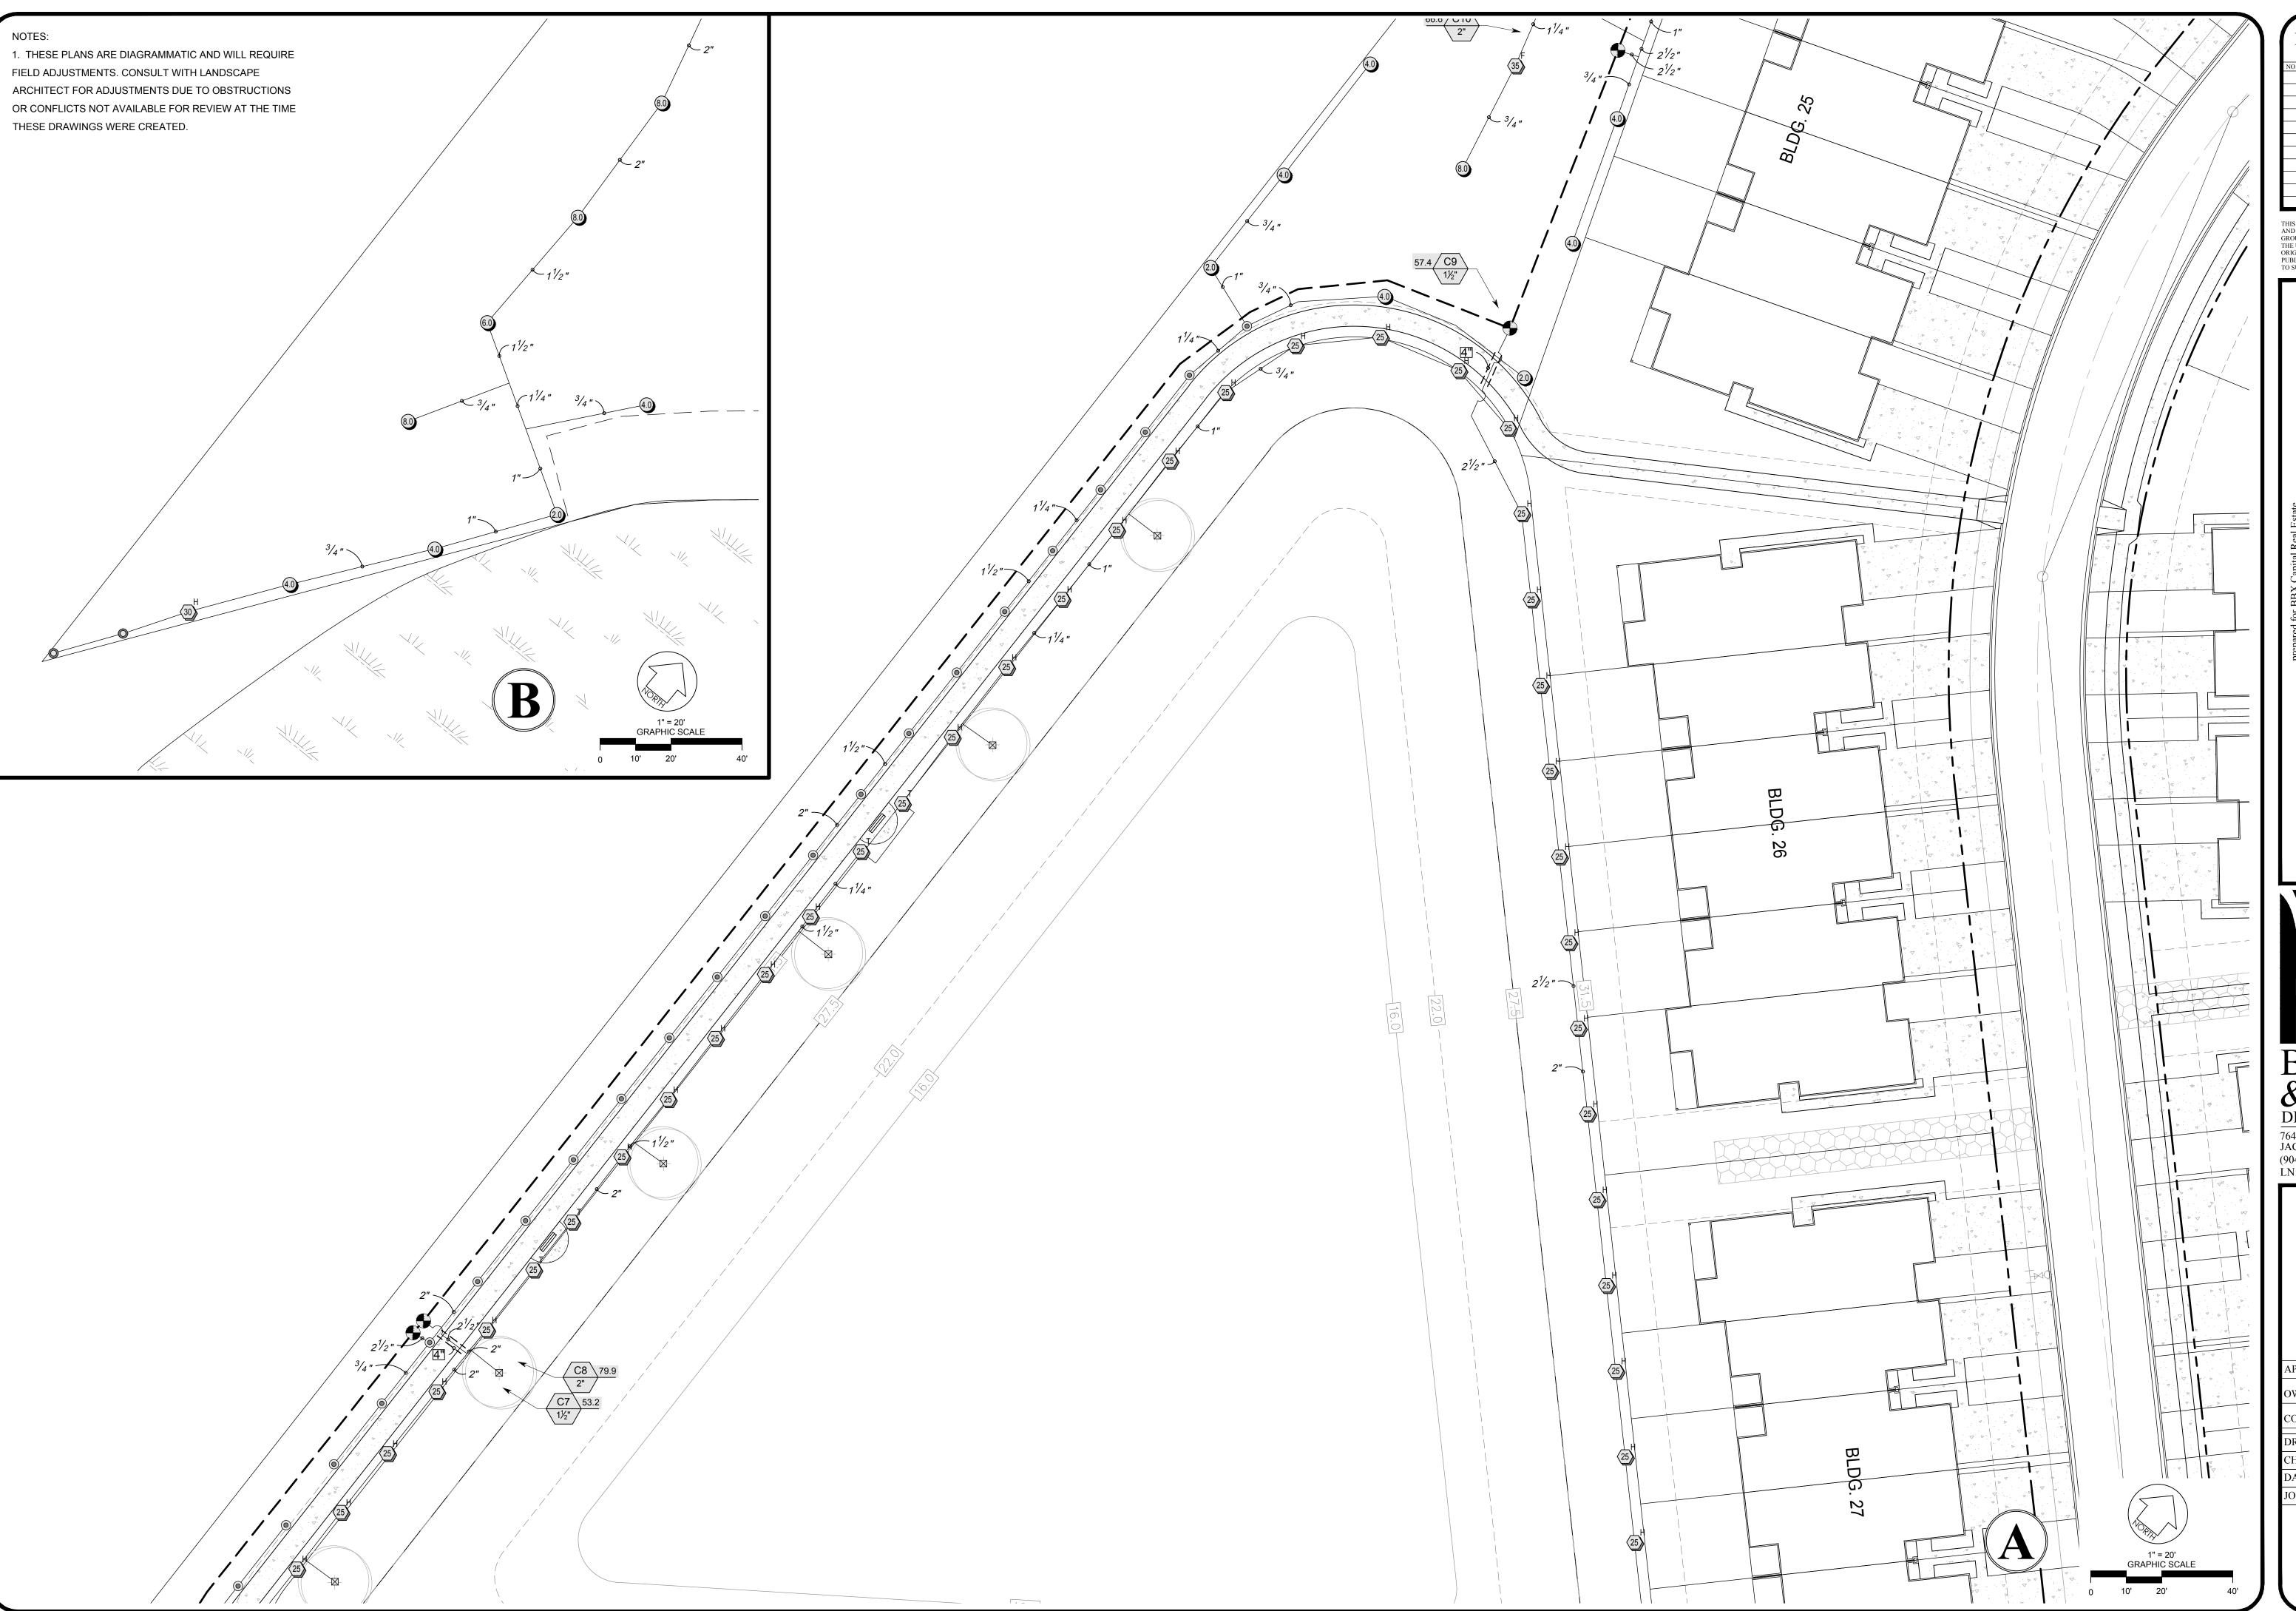

LN: AA26000586 | LC26000508

APPROVED BY: OWNER: CONTRACTOR: DRAWN BY CHECKED BY 07-01-19 17-60 JOB NO.

REVISIONS

NO. DATE DESCRIPTION BY

THIS DRAWING IS AN INSTRUMENT OF SERVICE AND THE PROPERTY OF BASHAM & LUCAS DESIGN GROUP AND SHALL REMAIN THEIR PROPERTY. THE USE OF THE DRAWING IS RESTRICTED TO THE ORIGINAL SITE FOR WHICH IT IS PREPARED AND PUBLICATION THEREOF IS EXPRESSLY LIMITED

CATION THEREOF IS EXPRESSLY LIMED TO SERVICE AND SERVI

TOWNHON
- St. Johns County, FL
E - BID SET

at BEACONLAKE - St. Johns C LANDSCAPE - BI

(904) 731-2323 • bashamlucas.com LN: AA26000586 | LC26000508

APPROVED BY: