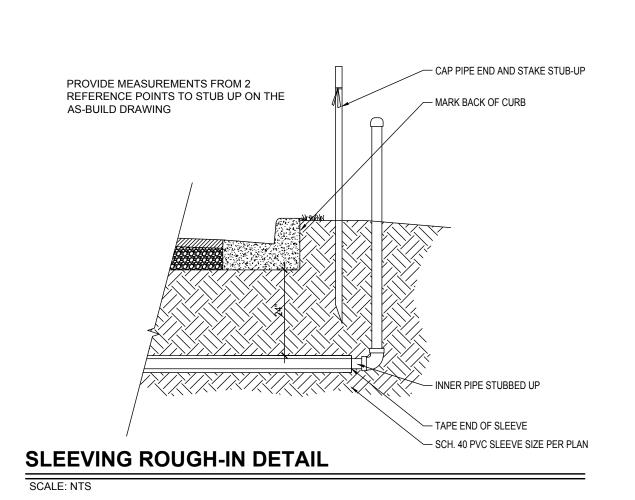

NTS

SCALE: NTS



#### LEGEND

1. WATER SOURCE

2. RAINBIRD MASTER VALVE

3. 10 X MAINLINE SIZE MINIMUM STRAIGHT PIPE

4. 5 X MAINLINE SIZE MINIMUM STRAIGHT PIPE

5. FLOW SENSOR SEE LEGEND

# MASTER VALVE AND FLOW METER INSTALLATION DETAIL

MARK ALL VALVE BOXES WITH THE ZONE NUMBER AS DIRECTED BY THE LANDSCAPE ARCHITECT. WATERPROOF -VALVE BOX CONNECTORS FINISH GRADE SURGE LOOPS 12" MAX. REMOTE CONTROL (OUTLET 6" GRAVFI ON SIDE) TO LATERAL MAINLINE PLACE CONTROL WIRES UNDER MAIN

#### **ELECTRIC VALVE INSTALLATION DETAIL**

NOTES:

VALVE GROUPINGS SHALL NOT HAVE MORE THAN 3

VALVE BOXES AND 1 GATE VALVE BOX.

PLASTIC TAGS SHALL BE AFFIXED TO EACH VALVE WITH THE ZONE NUMBER AND ZONE TYPE (TURF, SHRUB, ETC.) PREPRINTED OR LABELED WITH INDELIBLE INK.



#### **VALVE BOX DETAIL**

SCALE: NTS



NO. DATE DESCRIPTION BY

THIS DRAWING IS AN INSTRUMENT OF SERVICE AND THE PROPERTY OF BASHAM & LUCAS DESIGN GROUP AND SHALL REMAIN THEIR PROPERTY. THE USE OF THE DRAWING IS RESTRICTED TO THE ORIGINAL SITE FOR WHICH IT IS PREPARED AND PUBLICATION THEREOF IS EXPRESSLY LIMITED

CH USE.

TOWNHO
St. Johns County, FL

ANDSCAPE - St. J

BASHAM & LUCAS DESIGN GROUP, INC. 7645 GATE PARKWAY SUITE 101

(904) 731-2323 • bashamlucas.com
LN: AA26000586 | LC26000508

APPROVED BY:

APPROVED BY:

OWNER:

CONTRACTOR:

DRAWN BY

 DRAWN BY
 CID

 CHECKED BY
 3W

 DATE
 07-01-19

 JOB NO.
 17-60

IR2.2