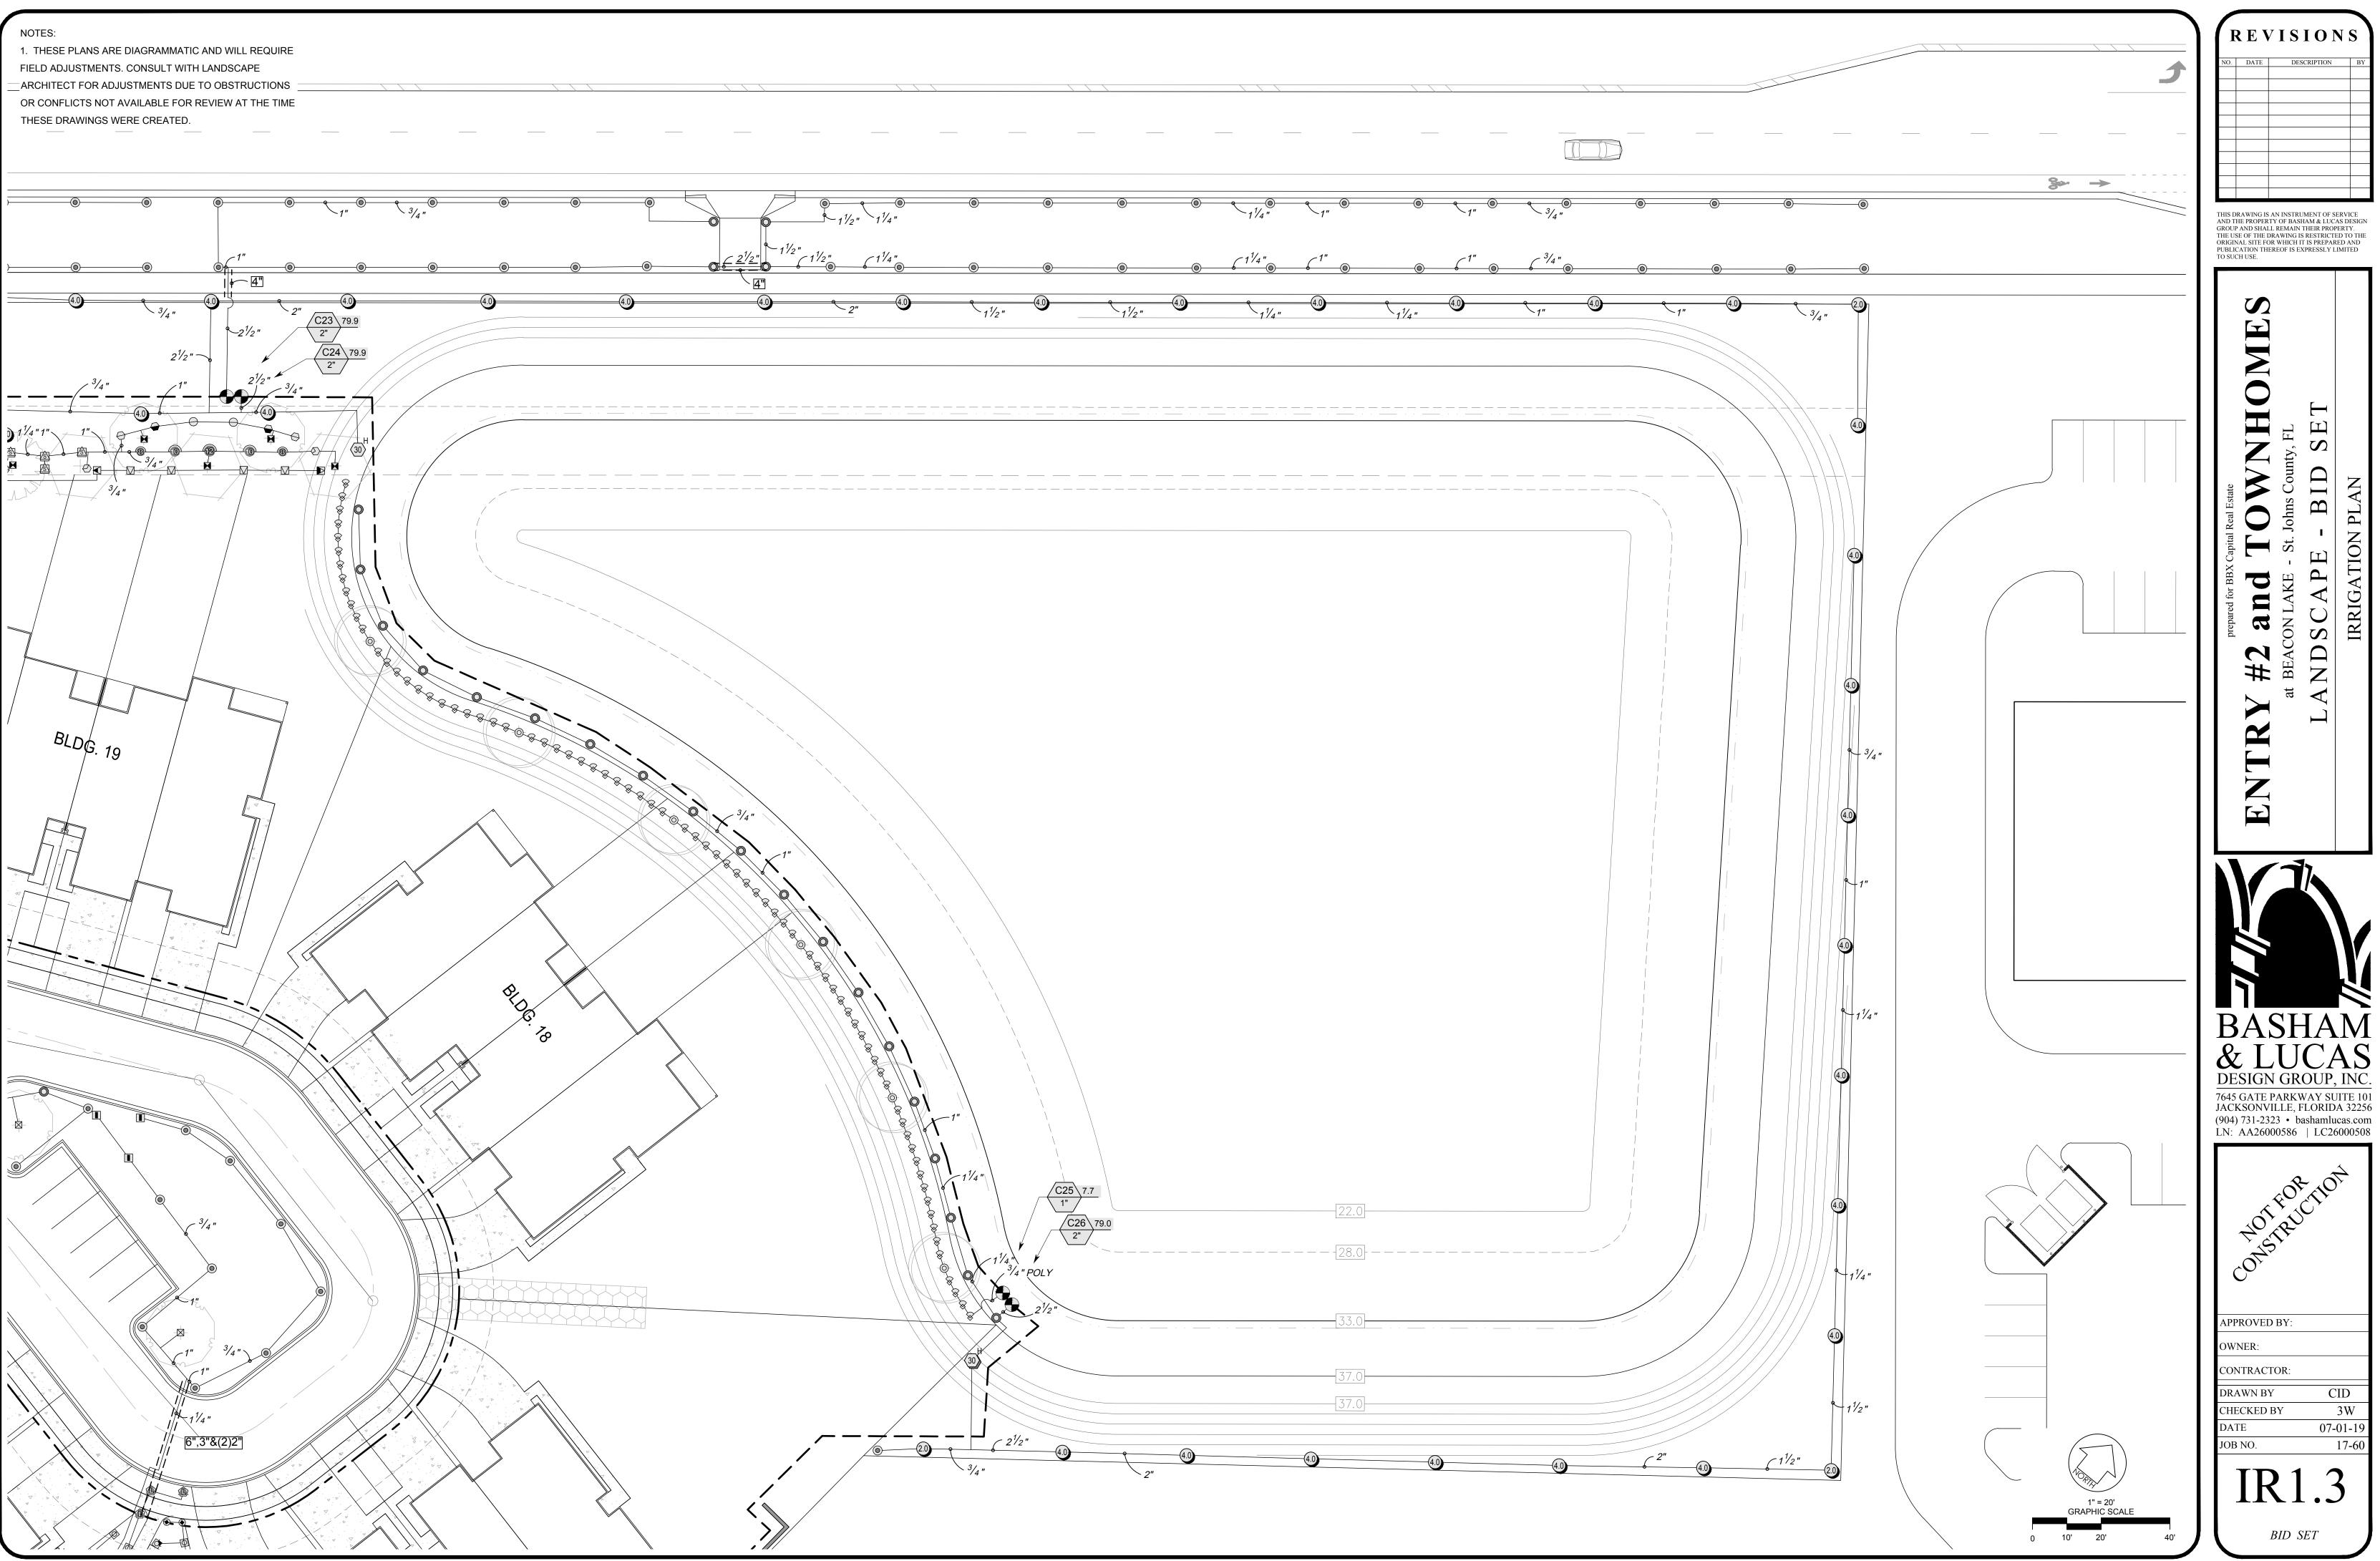

IR1.2

P:\BBX Capital\Beacon Lake Townhomes\04 - Landscape\03 - Irrigation\BLTH\_IR\_SHEETS.dwg, 1.3, 6/28/2019 2:02:17 PM, 1:1

THIS DRAWING IS AN INSTRUMENT OF SERVICE AND THE PROPERTY OF BASHAM & LUCAS DESIGN GROUP AND SHALL REMAIN THEIR PROPERTY. THE USE OF THE DRAWING IS RESTRICTED TO THE ORIGINAL SITE FOR WHICH IT IS PREPARED AND PUBLICATION THEREOF IS EXPRESSLY LIMITED TO SUCH USE.