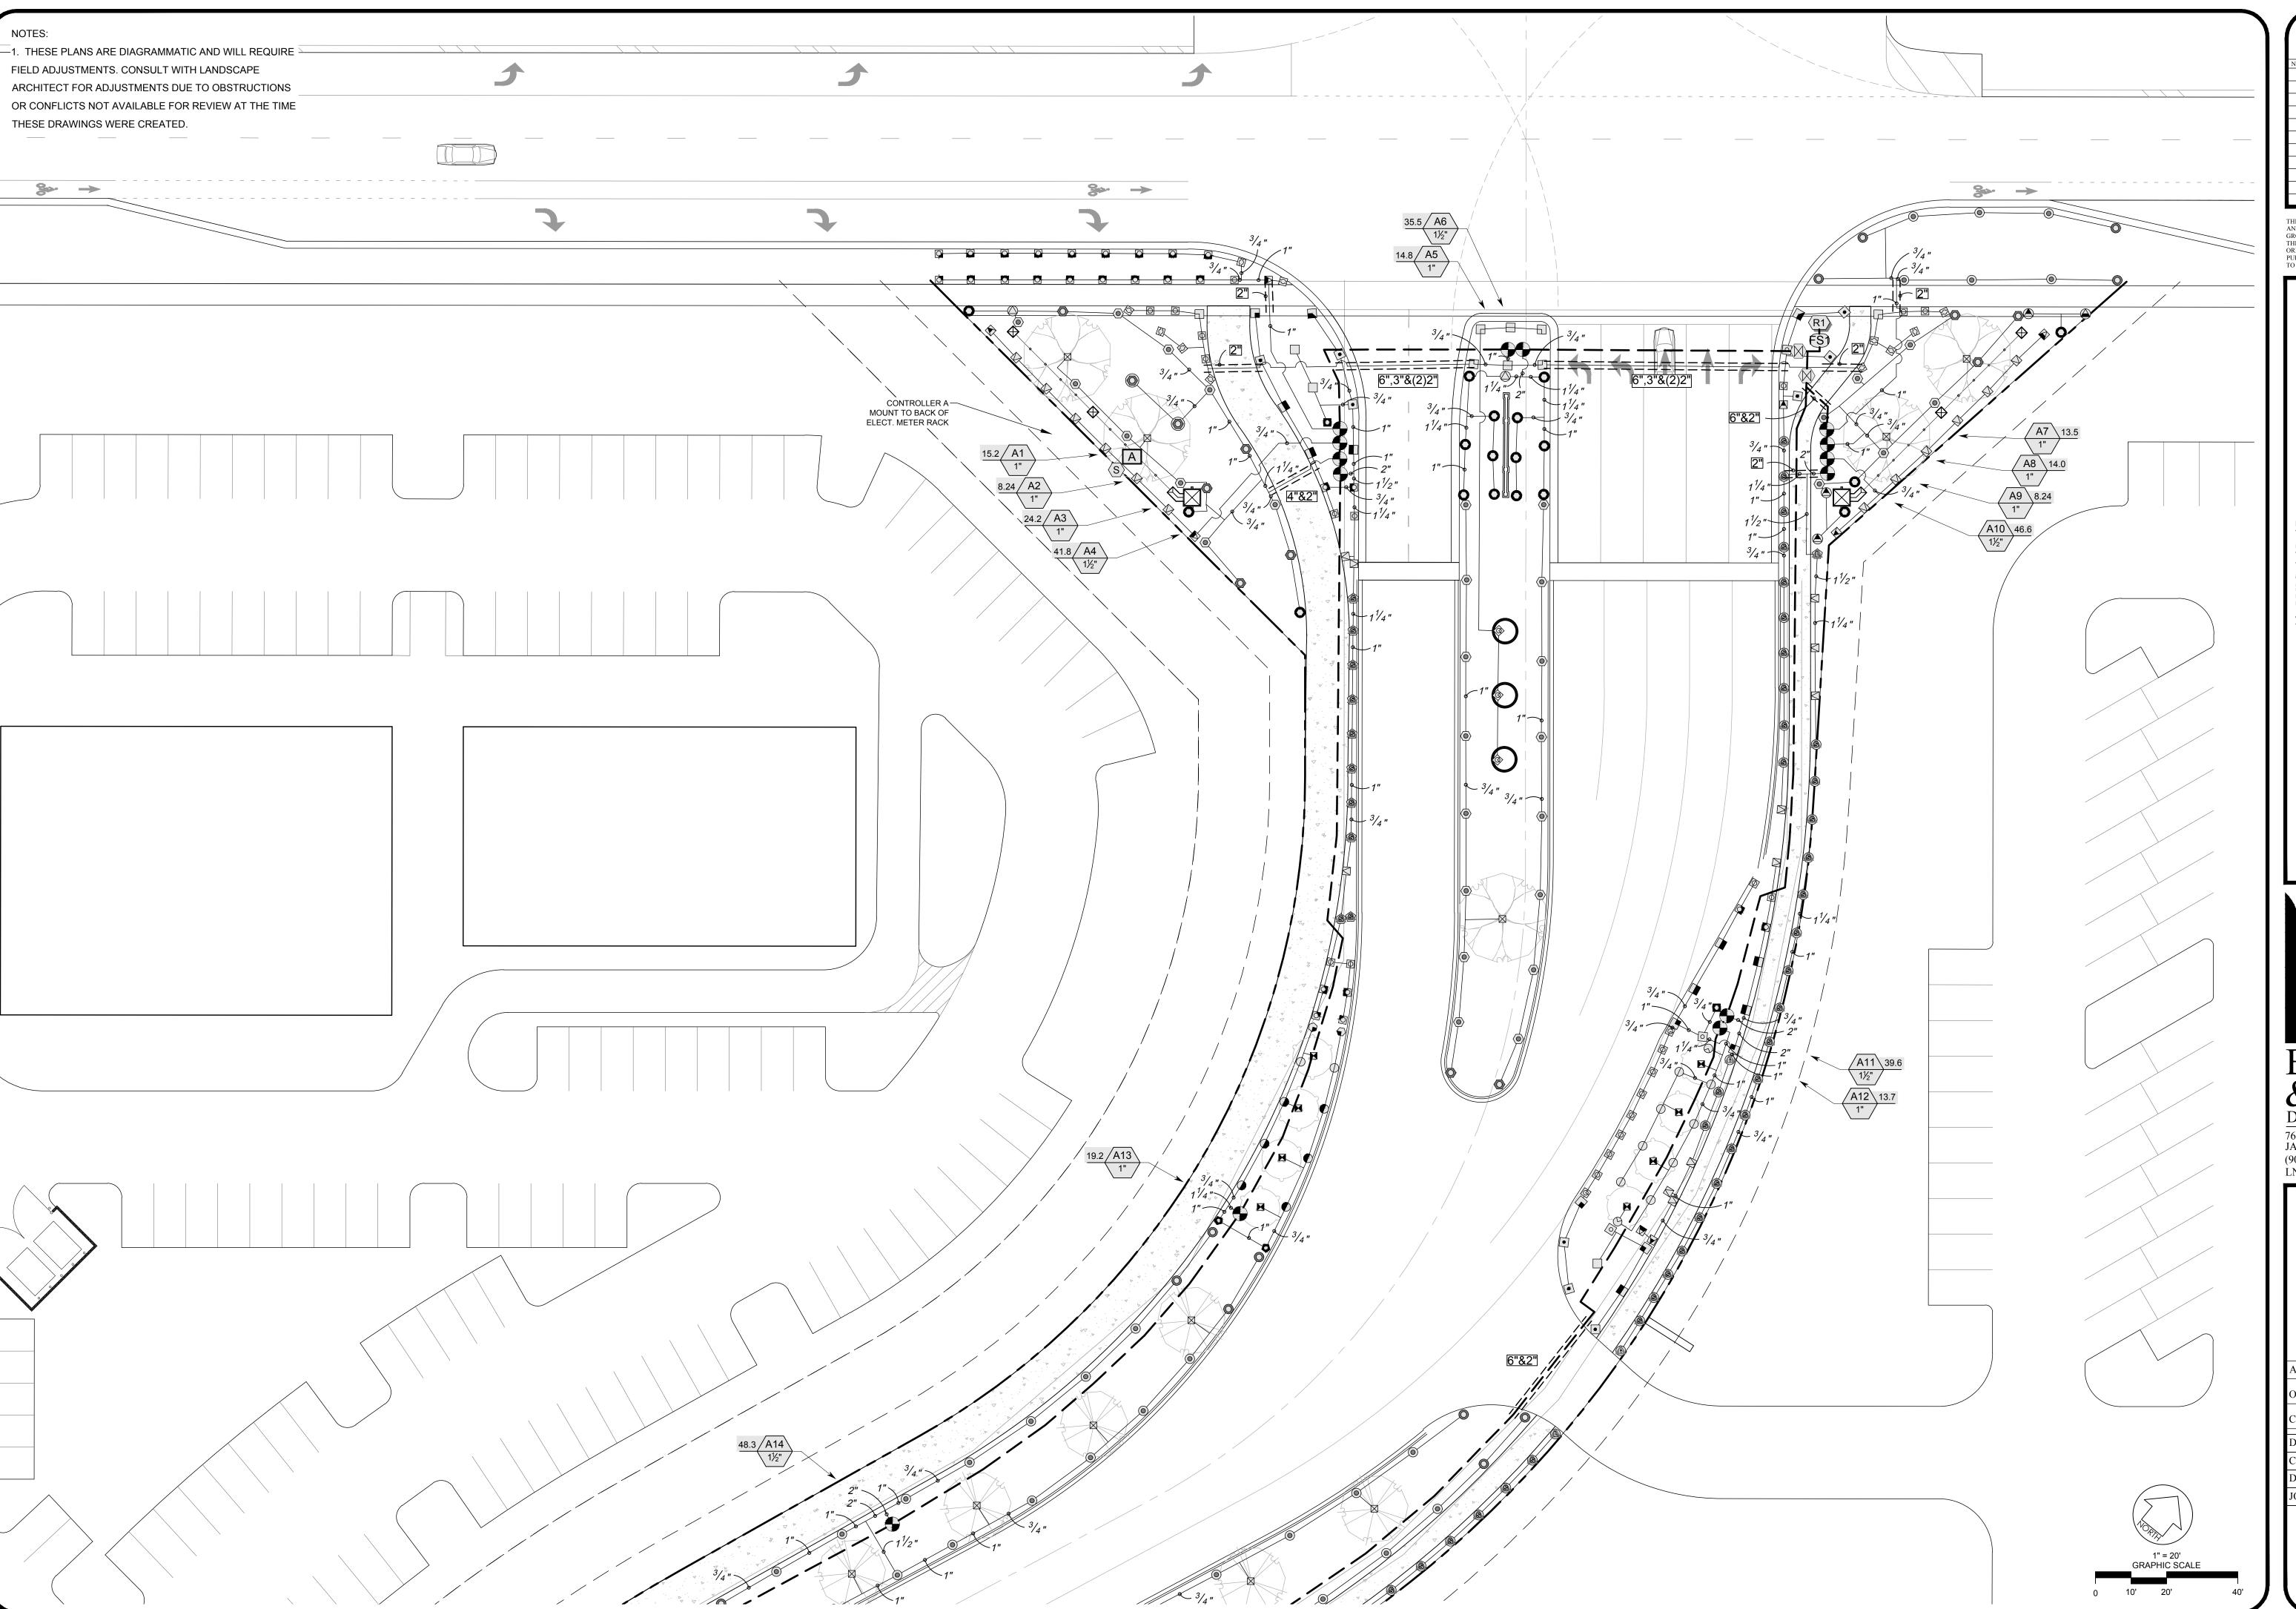

THIS DRAWING IS AN INSTRUMENT OF SERVICE AND THE PROPERTY OF BASHAM & LUCAS DESIGN GROUP AND SHALL REMAIN THEIR PROPERTY. THE USE OF THE DRAWING IS RESTRICTED TO THE ORIGINAL SITE FOR WHICH IT IS PREPARED AND PUBLICATION THEREOF IS EXPRESSLY LIMITED TO SUCH USE.

TUSE.

III I WINTIOIN

LAKE - St. Johns County, FL.

LAPE - BID SET

BASHAM
& LUCAS
DESIGN GROUP, INC.

7645 GATE PARKWAY SUITE 101
JACKSONVILLE, FLORIDA 32256
(904) 731-2323 • bashamlucas.com
LN: AA26000586 | LC26000508

APPROVED BY:

APPROVED BY:

OWNER:

CONTRACTOR:
DRAWN BY

 DRAWN BY
 CID

 CHECKED BY
 3W

 DATE
 07-01-19

 JOB NO.
 17-60