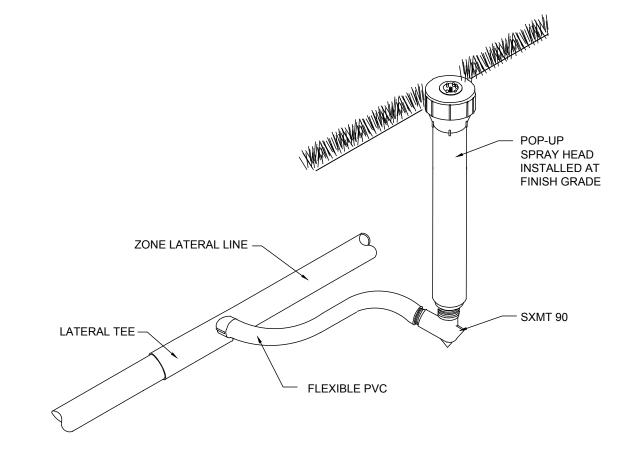

ES AND LATERAL LINES.

3. ALL TRENCHES SHALL BE BACKFILLED WITH CLEAN SOIL FREE OF DEBRIS & NOXIOUS WEEDS.

 MAXIMUM LENGTH OF SECONDARY WIRE PATH (14 AWG) FROM RECEIVER TO SOLENOID IS 150-FEET
 GROUND WIRE TO BE LOCATED AT LEAST 8' FROM THE SOLENOID

VALVE IN A SEPARATE VALVE BOX WITH BOLT DOWN COVER.

3. GROUNDING ROD OR PLATE SHALL BE AT LEAST 10' FROM THE

**DECODER WIRING DETAIL** 

14-2 COMMUNICATION WIRE FROM CONTROLLER, PROVIDE 6'

OF TOTAL SLACK IN THE COMMUNICATION WIRE PER DECODER

14-2 COMMUNICATION WIRE TO NEXT VALVE

BARE COPPER WIRE TO EARTH GROUND. CONNECTION TO BE MADE A

MIN. OF 10' FROM TWO-WIRE PATH WITH A COPPER SPLIT BOLT DEVICE.

#### TRENCHING DETAIL

COMMUNICATION WIRE

TWO-WIRE PATH

NOT TO SCALE

SCALE: NTS



#### THRUST BLOCK REINFORCEMENT DETAILS

SCALE: NTS



#### **SPRAY HEAD AND ROTOR DETAIL**

SCALE: NTS

#### SIDE VIEW - CONTROLLER - WIRE CONNECTION TO CONTROLLER BY CADWELD TOP VIEW COPPER GROUND PLATE (4" X 96" X .0625") CONCRETE PAD FINISH GRADE OR TOP OF MULCH DO NOT INSTALL ANY OTHER WIRES OR CABLES WITHIN THE SPHERE OF INFLUENCE RAINBIRD JVB6RND VALVE BOX -VALVE BOX CADWELD CONNECTION #10 AWG SOLID CLEAN COMPACTED BACKFILL BARE COPPER WIRE Y YANIKEHY YAKEHY YEHA CHYYGEHA CHYY YANIKEHY 1 OF 3 2" X 4" X 8" CONCRETE BRICKS, TAMP & LEVEL - COPPER GROUND PLATE 30" MIN. PVC CONDUIT - EARTH CONTACT MATERIAL #10 AWG SOLID BARE COPPER WIRE NON-WOVEN FILTER FABRIC ATTACH TO VALVE \ #10 AWG SOLID BOX WITH DUCT TAPE, PROVIDE 4" OF OVERLAP BARE COPPER WIRE · GROUND ROD INSIDE KAINBIRD JVB6RND IRRIGATION CONTROLLERS AND THE LAST SOLENOID VALVE ON