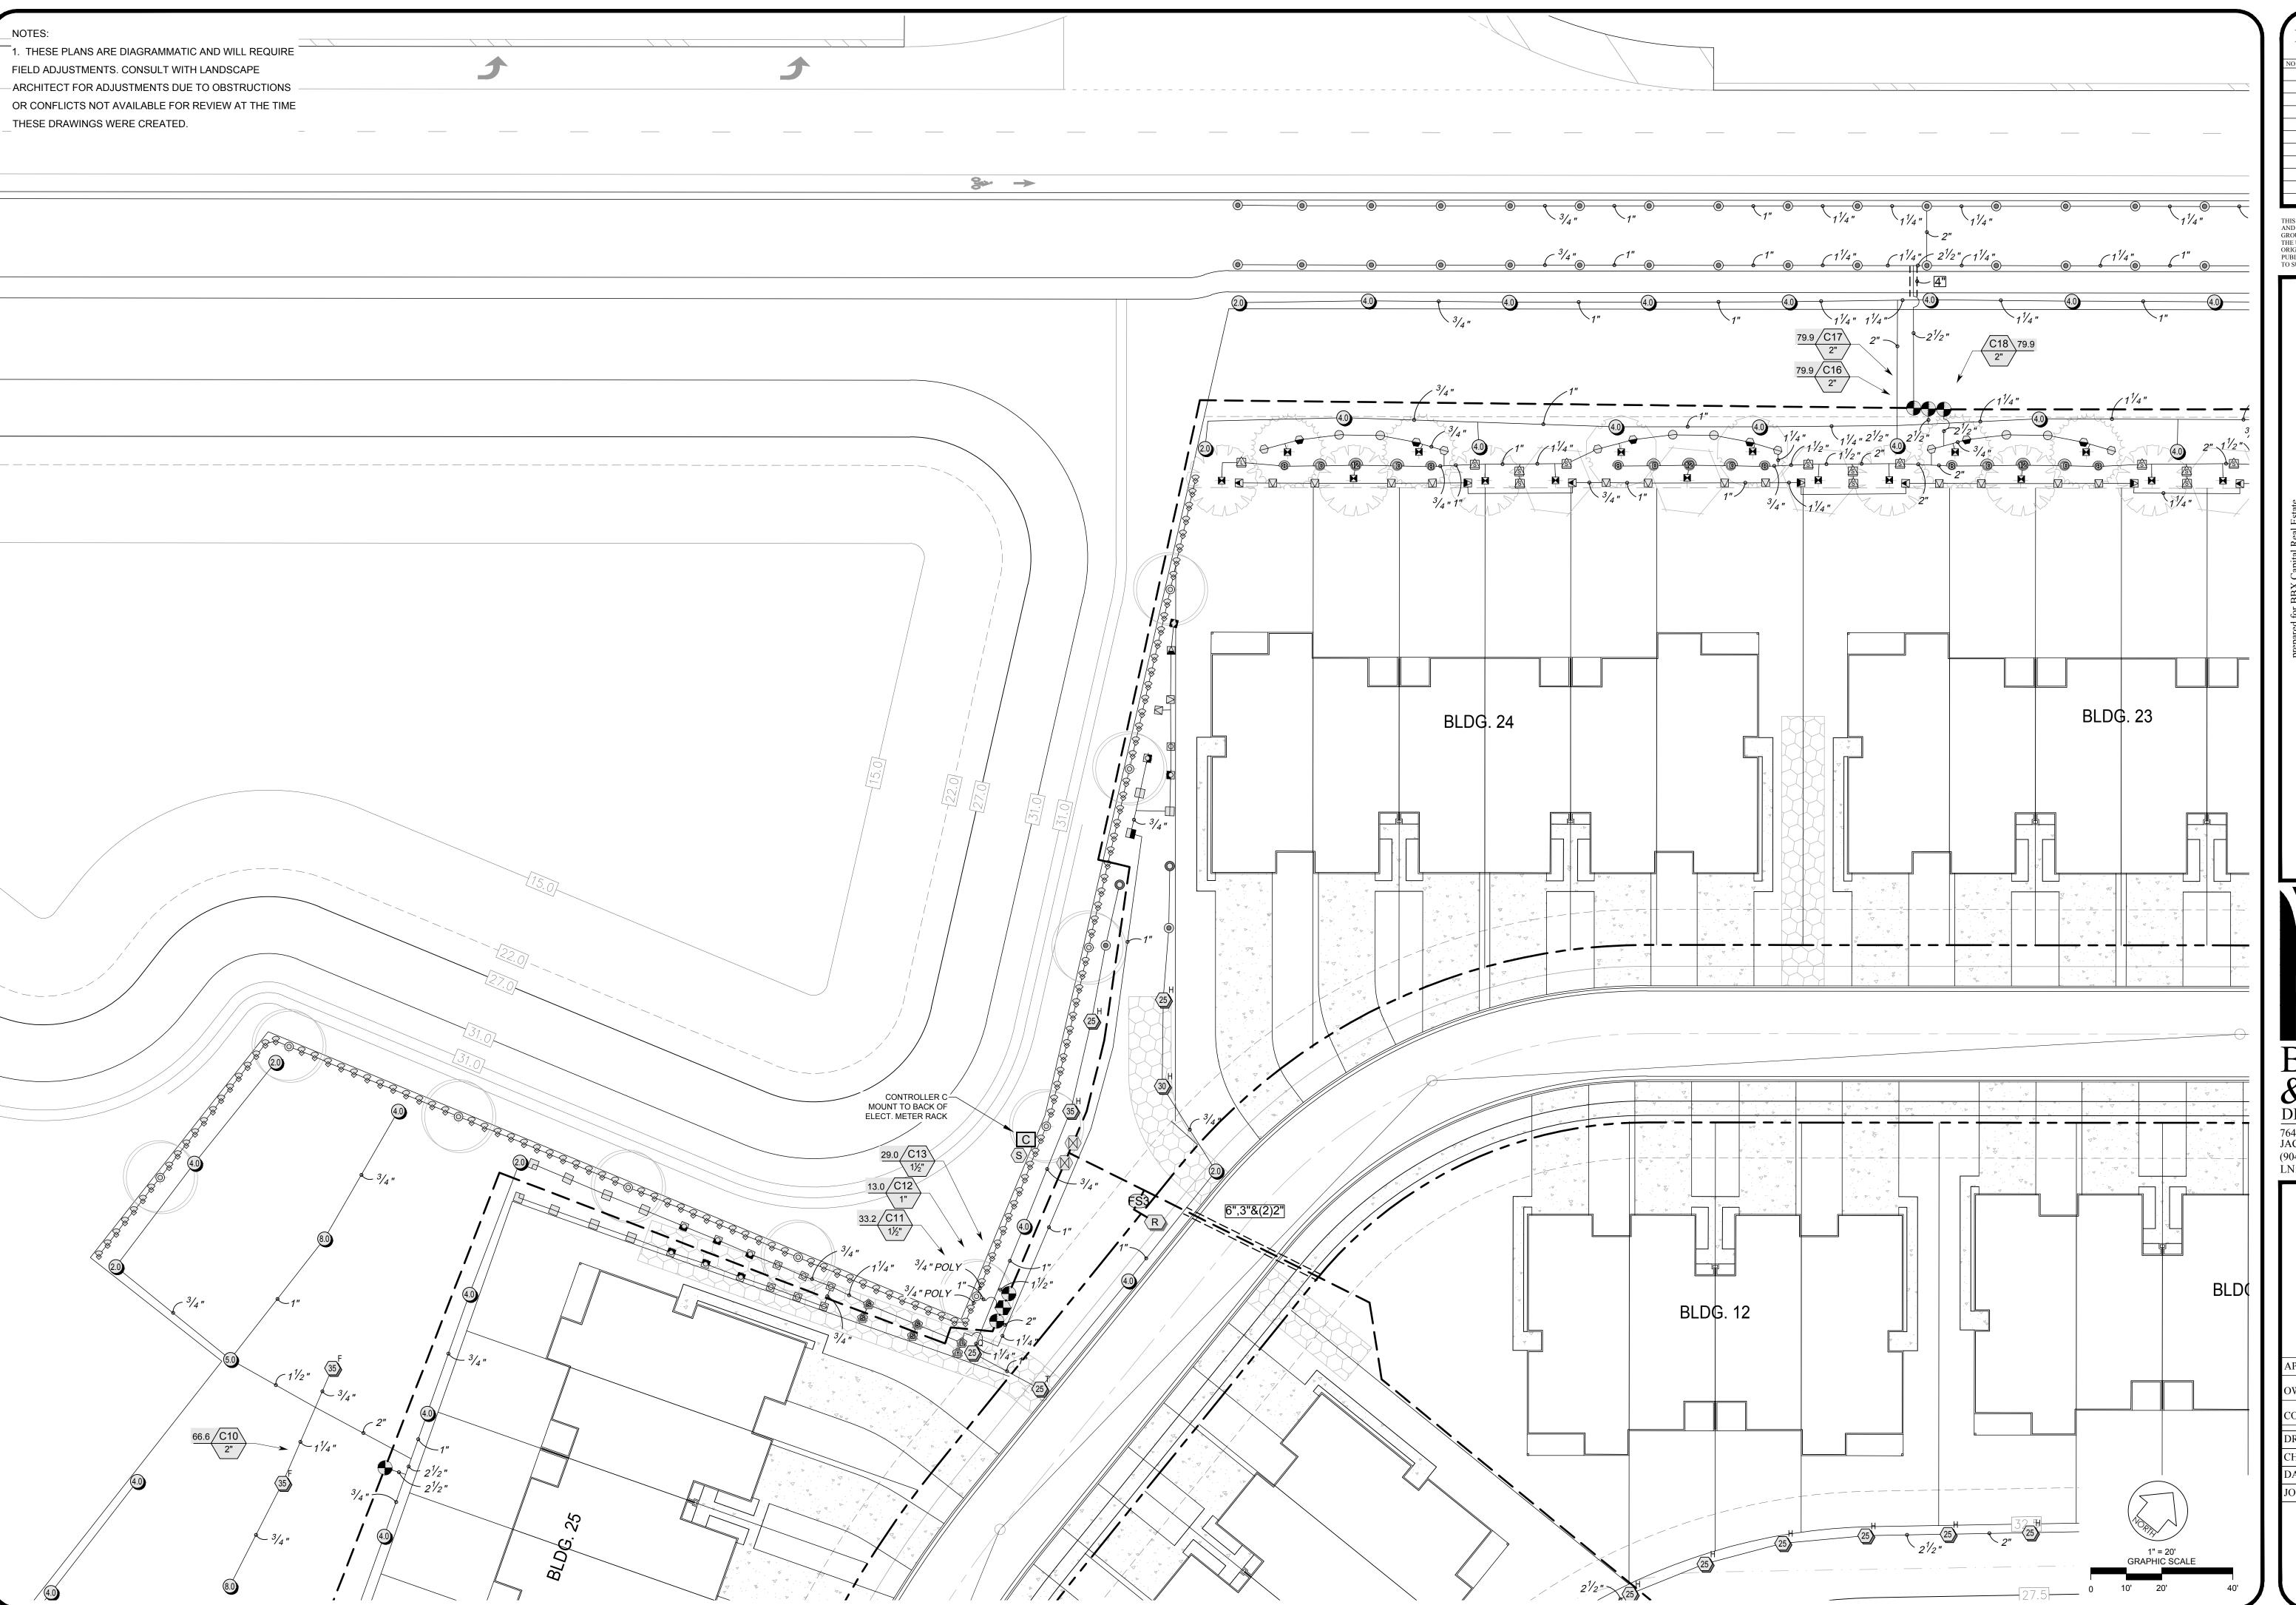

IR1.2

P:\BBX Capital\Beacon Lake Townhomes\04 - Landscape\03 - Irrigation\BLTH\_IR\_SHEETS.dwg, 1.3, 6/28/2019 2:02:17 PM, 1:1

THIS DRAWING IS AN INSTRUMENT OF SERVICE AND THE PROPERTY OF BASHAM & LUCAS DESIGN GROUP AND SHALL REMAIN THEIR PROPERTY. THE USE OF THE DRAWING IS RESTRICTED TO THE ORIGINAL SITE FOR WHICH IT IS PREPARED AND PUBLICATION THEREOF IS EXPRESSLY LIMITED TO SUCH USE.