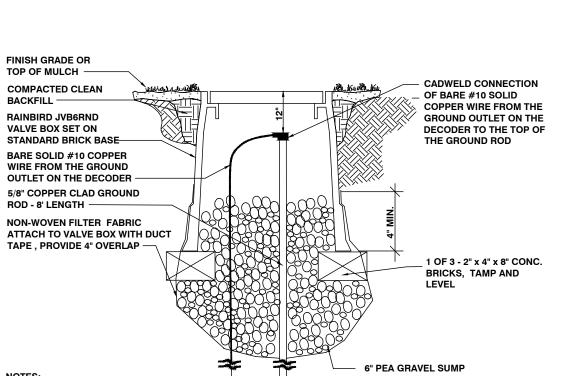

ONSULTATION SERVICES

Edgewater, Florida Tel: (386)-424-0027 EMAIL: CID@Atlantic.net



AND THE PROPERTY OF BASHAM & LUCAS DESIGN THE USE OF THE DRAWING IS RESTRICTED TO THE PUBLICATION THEREOF IS EXPRESSLY LIMITED

**BASHAM** DESIGN GROUP, INC

LN: AA26000586 | LC26000508

7645 GATE PARKWAY SUITE 101

JACKSONVILLE, FLORIDA 32256

(904) 731-2323 • bashamlucas.com

APPROVED BY:

OWNER: CONTRACTOR:

DRAWN BY CID 3W CHECKED BY 07-01-19 JOB NO. 17-60

SIGNS SHALL BE DIMENSIONED AS SHOWN. SIGNS MUST BE ALUMINUM AND HAVE A MINIMUM OF .063 GAGE. DEVIATIONS TO THIS SIGN LAYOUT SHALL BE SUBMITTED TO THE IRRIGATION DESIGNER OR LANDSCAPE ARCHITECT FOR APPROVAL.



ALL SIGNS MUST BE VISIBLY POSTED AT EACH ENTRANCE AND BE A MINIMUM OF 24" ABOVI

#### RECLAIMED WATER ADVISORY SIGN DETAIL

NOT TO SCALE



NOTES:

1. THE CONTRACTOR SHALL PROVIDE SURGE PROTECTION COMPATABLE WITH THE DECODERS LOCATED AT EACH

THE IRRIGATION CONTROLLER AND LAST SOLENOID VALVE ON EACH TWO-WIRE PATH SHALL BE GROUNDED UTILIZING THE MANUFACTURER'S RECOMMENDATIONS. SEE GROUND PLATE DETAIL.
 ALL CONNECTIONS TO THE GROUNDING SOURCE SHALL BE MADE BY A CADWELD CONNECTION.

## **GROUND ROD DETAIL**

SCALE: NTS

Know what's below.

Call before you dig.



1. BUBBLERS SHALL BE PLACED ON THE UPHILL SIDE OF ANY SLOPES & ON THE OPPOSING SIDES OF EACH ROOTBALL WITHIN THE SAUCER

2. BUBBLERS TO BE INSTALLED ADJACENT TO ROOTBALL PERIMETER, DO NOT

3. REFER TO PLANS FOR BUBBLER FLOW VOLUME AND BUBBLER QUANTITIES PER TREE OR PALM

#### **BUBBLER APPLICATION**

INSTALL BUBBLER ON TOP OF ROOTBALL OR NEXT TO TRUNK

IRRIGATION DETAI