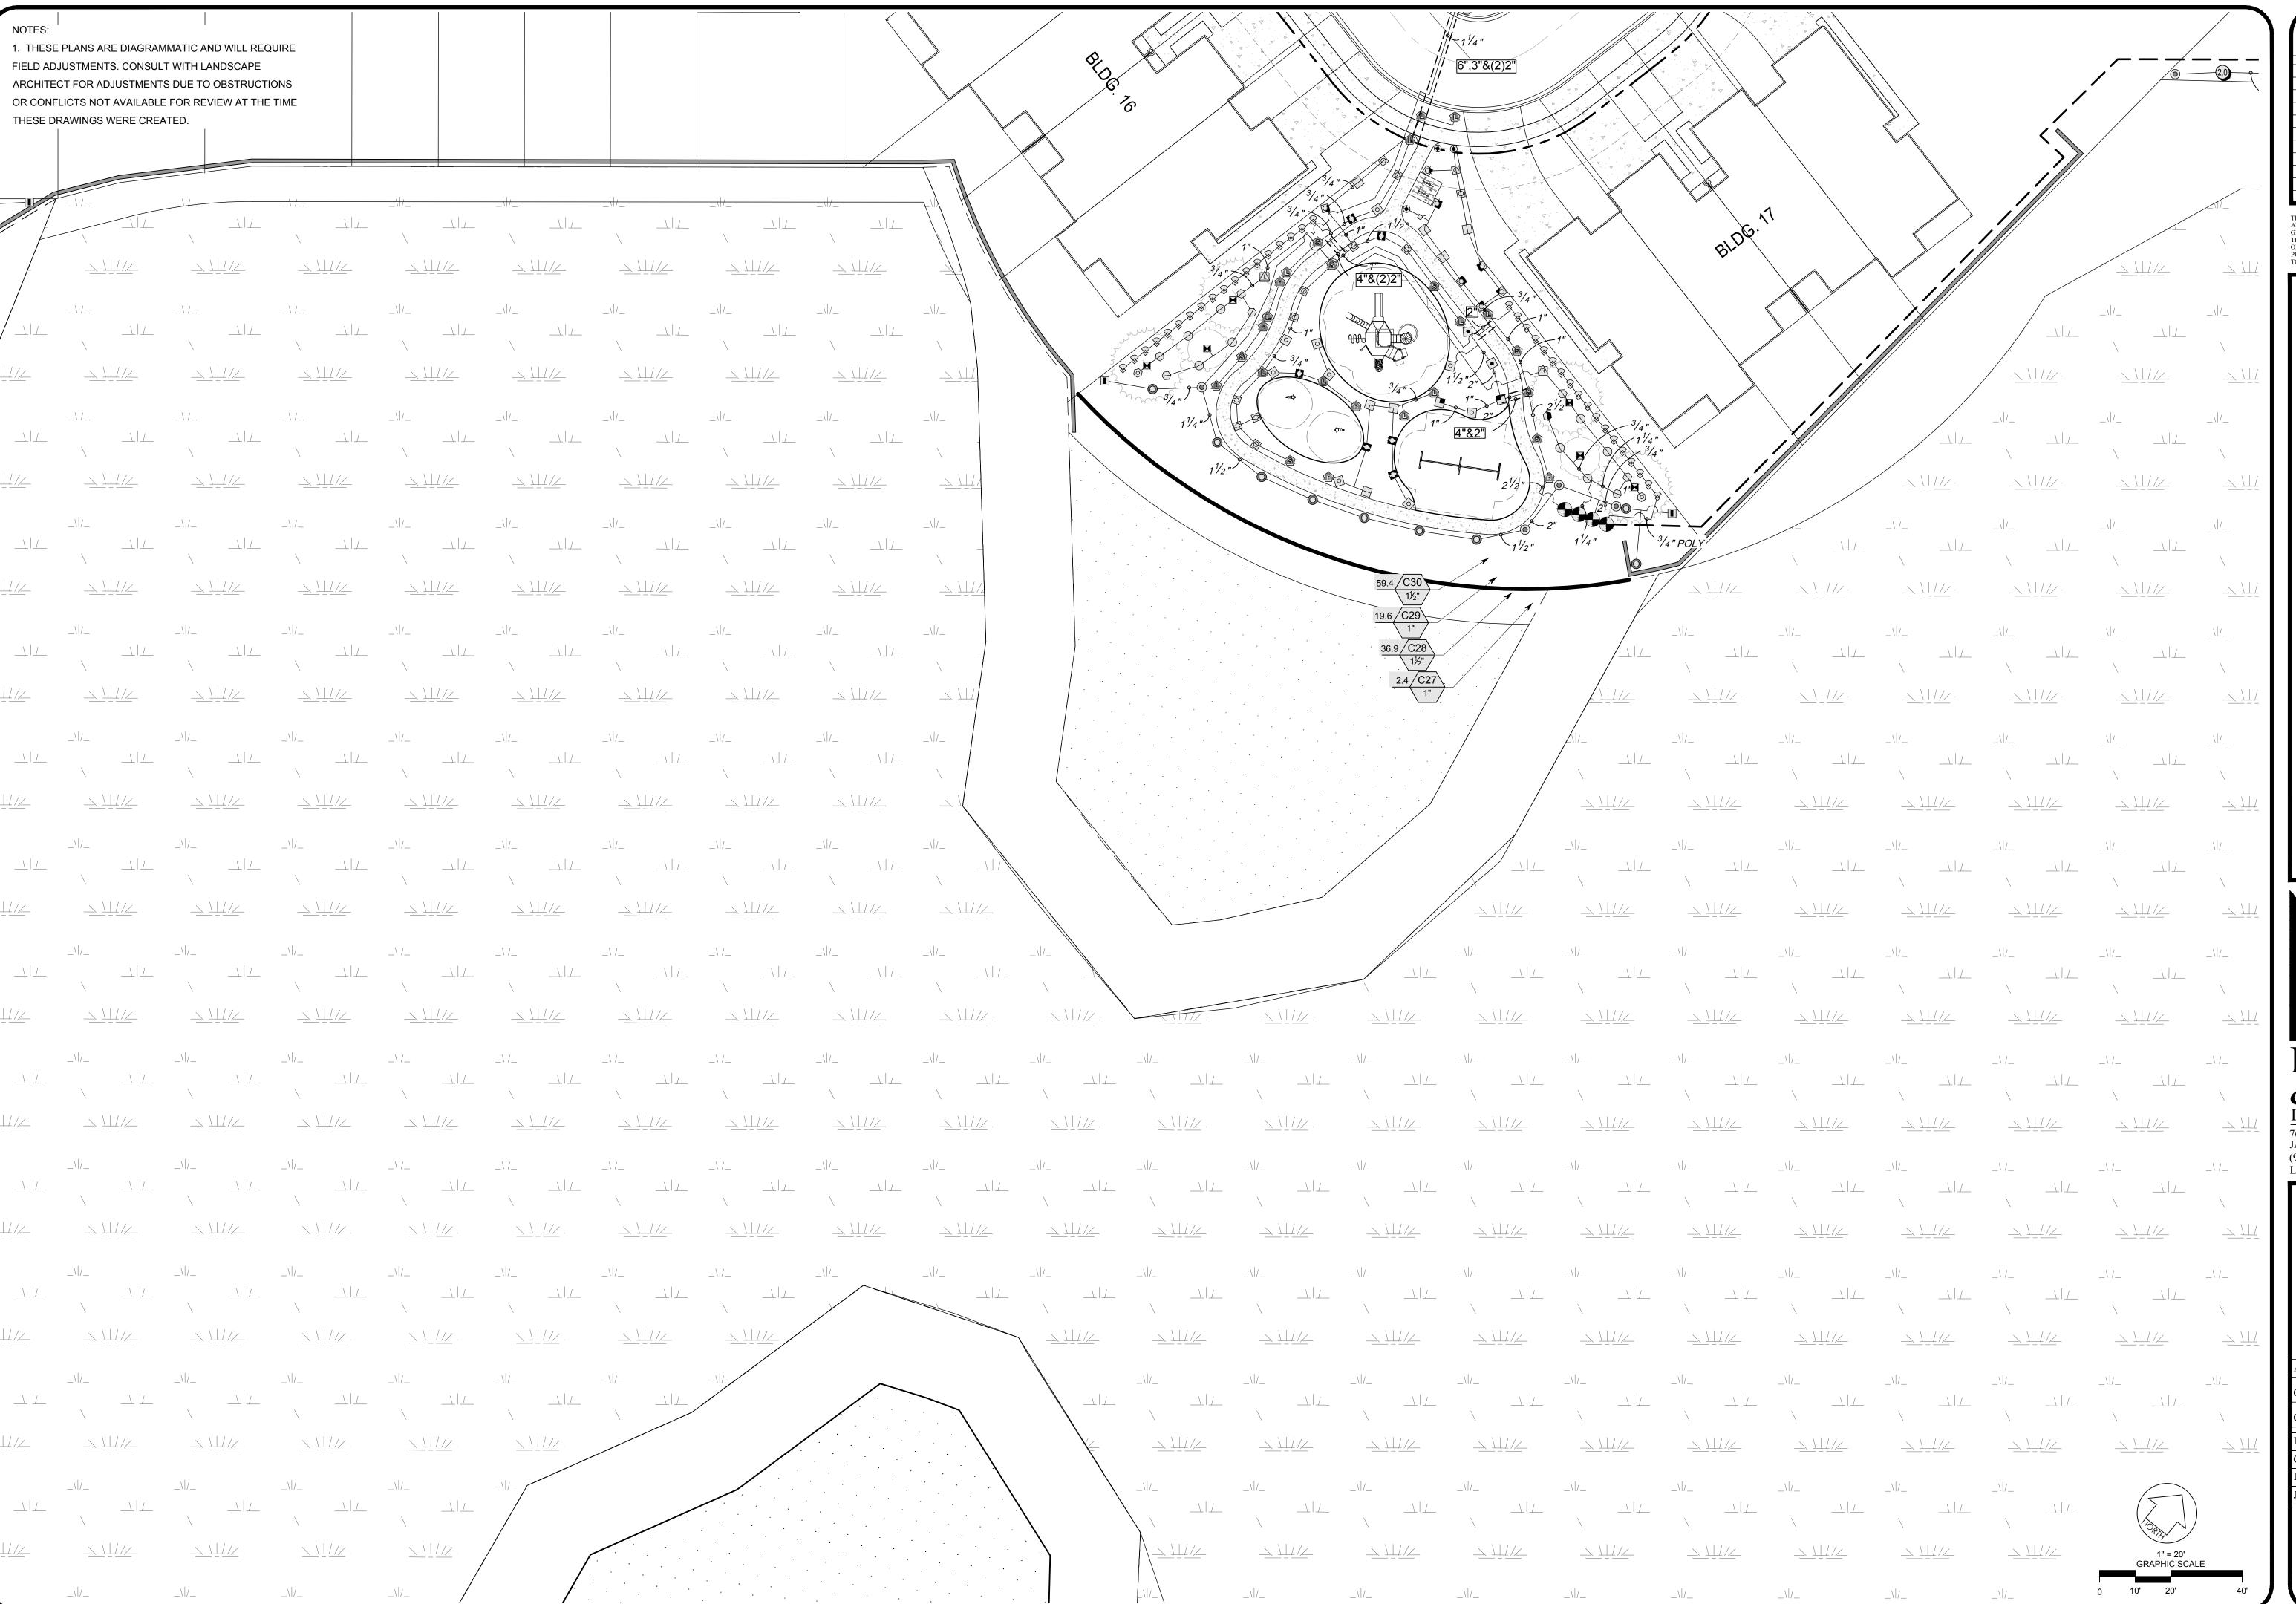

THIS DRAWING IS AN INSTRUMENT OF SERVICE AND THE PROPERTY OF BASHAM & LUCAS DESIGN GROUP AND SHALL REMAIN THEIR PROPERTY. THE USE OF THE DRAWING IS RESTRICTED TO THE ORIGINAL SITE FOR WHICH IT IS PREPARED AND PUBLICATION THEREOF IS EXPRESSLY LIMITED TO SUCH USE.

TUSE.

III I WINTIOIN

LAKE - St. Johns County, FL.

LAPE - BID SET

BASHAM
& LUCAS
DESIGN GROUP, INC.

7645 GATE PARKWAY SUITE 101
JACKSONVILLE, FLORIDA 32256
(904) 731-2323 • bashamlucas.com
LN: AA26000586 | LC26000508