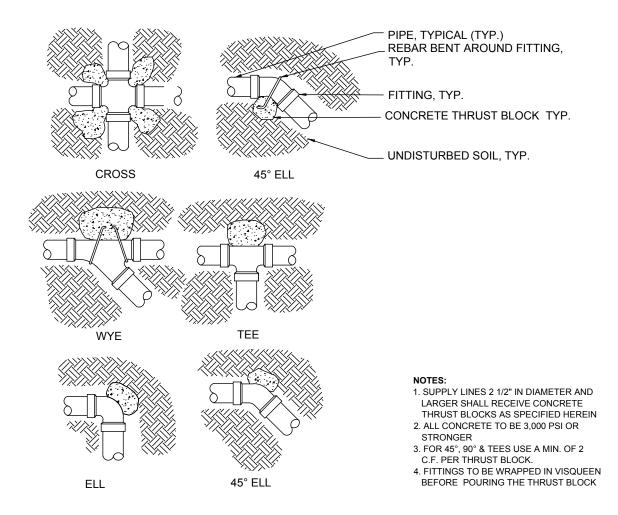

ROVIDE A 6" MINIMUM VERTICAL SEPARATION BETWEEN MAINLINES AND LATERAL LINES.

3. ALL TRENCHES SHALL BE BACKFILLED WITH CLEAN SOIL FREE OF DEBRIS & NOXIOUS WEEDS.

 MAXIMUM LENGTH OF SECONDARY WIRE PATH (14 AWG) FROM RECEIVER TO SOLENOID IS 150-FEET
 GROUND WIRE TO BE LOCATED AT LEAST 8' FROM THE SOLENOID

VALVE IN A SEPARATE VALVE BOX WITH BOLT DOWN COVER.

3. GROUNDING ROD OR PLATE SHALL BE AT LEAST 10' FROM THE

**DECODER WIRING DETAIL** 

14-2 COMMUNICATION WIRE FROM CONTROLLER, PROVIDE 6'

OF TOTAL SLACK IN THE COMMUNICATION WIRE PER DECODER

14-2 COMMUNICATION WIRE TO NEXT VALVE

BARE COPPER WIRE TO EARTH GROUND. CONNECTION TO BE MADE A

MIN. OF 10' FROM TWO-WIRE PATH WITH A COPPER SPLIT BOLT DEVICE.

#### TRENCHING DETAIL

COMMUNICATION WIRE

TWO-WIRE PATH

NOT TO SCALE

SCALE: NTS



#### THRUST BLOCK REINFORCEMENT DETAILS

SCALE: NTS



#### **SPRAY HEAD AND ROTOR DETAIL**

SCALE: NTS

#### SIDE VIEW - CONTROLLER - WIRE CONNECTION TO CONTROLLER BY CADWELD TOP VIEW COPPER GROUND PLATE (4" X 96" X .0625") CONCRETE PAD FINISH GRADE OR TOP OF MULCH DO NOT INSTALL ANY OTHER WIRES OR CABLES WITHIN THE SPHERE OF INFLUENCE RAINBIRD JVB6RND VALVE BOX -VALVE BOX CADWELD CONNECTION #10 AWG SOLID CLEAN COMPACTED BACKFILL BARE COPPER WIRE Y YANIKEHY YAKEHY YEHA CHYYGEHA CHYY YANIKEHY 1 OF 3 2" X 4" X 8" CONCRETE BRICKS, TAMP & LEVEL - COPPER GROUND PLATE 30" MIN. PVC CONDUIT - EARTH CONTACT MATERIAL #10 AWG SOLID BARE COPPER WIRE NON-WOVEN FILTER FABRIC ATTACH TO VALVE \ #10 AWG SOLID BOX WITH DUCT TAPE, PROVIDE 4" OF OVERLAP BARE COPPER WIRE · GROUND ROD INSIDE KAINBIRD JVB6RND