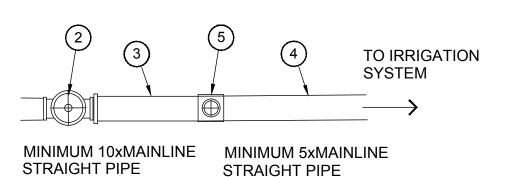

LL ANY OTHER WIRES OR CABLES WITHIN THE SPHERE OF INFLUENCE RAINBIRD JVB6RND VALVE BOX -VALVE BOX CADWELD CONNECTION #10 AWG SOLID CLEAN COMPACTED BACKFILL BARE COPPER WIRE Y YANIKEHY YAKEHY YEHA CHYYGEHA CHYY YANIKEHY 1 OF 3 2" X 4" X 8" CONCRETE BRICKS, TAMP & LEVEL - COPPER GROUND PLATE 30" MIN. PVC CONDUIT - EARTH CONTACT MATERIAL #10 AWG SOLID BARE COPPER WIRE NON-WOVEN FILTER FABRIC ATTACH TO VALVE \ #10 AWG SOLID BOX WITH DUCT TAPE, PROVIDE 4" OF OVERLAP BARE COPPER WIRE · GROUND ROD INSIDE KAINBIRD JVB6RND IRRIGATION CONTROLLERS AND THE LAST SOLENOID VALVE ON EACH TWO-WIRE PATH VALVE BOX - SEE GROUND ROD DETAIL SHALL BE GROUNDED WITH A GROUND PLATE 2. ALL GROUNDING CONNECTIONS TO BE MADE BY THE USE OF CADWELD CONNECTIONS

# GROUND PLATE INSTALLATION DETAIL

SCALE: NTS

SCALE: NTS



#### LEGEND

1. WATER SOURCE

2. RAINBIRD MASTER VALVE

3. 10 X MAINLINE SIZE MINIMUM STRAIGHT PIPE

4. 5 X MAINLINE SIZE MINIMUM STRAIGHT PIPE

5. FLOW SENSOR SEE LEGEND

# MASTER VALVE AND FLOW METER INSTALLATION DETAIL

MARK ALL VALVE BOXES WITH THE ZONE NUMBER AS DIRECTED BY THE LANDSCAPE ARCHITECT. WATERPROOF -VALVE BOX CONNECTORS FINISH GRADE SURGE LOOPS 12" MAX. REMOTE CONTROL (OUTLET 6" GRAVFI ON SIDE) TO LATERAL MAINLINE PLACE CONTROL WIRES UNDER MAIN

#### **ELECTRIC VALVE INSTALLATION DETAIL**

NOTES:

VALVE GROUPINGS SHALL NOT HAVE MORE THAN 3

VALVE BOXES AND 1 GATE VALVE BOX.

PLASTIC TAGS SHALL BE AFFIXED TO EACH VALVE WITH THE ZONE NUMBER AND ZONE TYPE (TURF, SHRUB, ETC.) PREPRINTED OR LABELED WITH INDELIBLE INK.



#### **VALVE BOX DETAIL**

SCALE: NTS



NO. DATE DESCRI