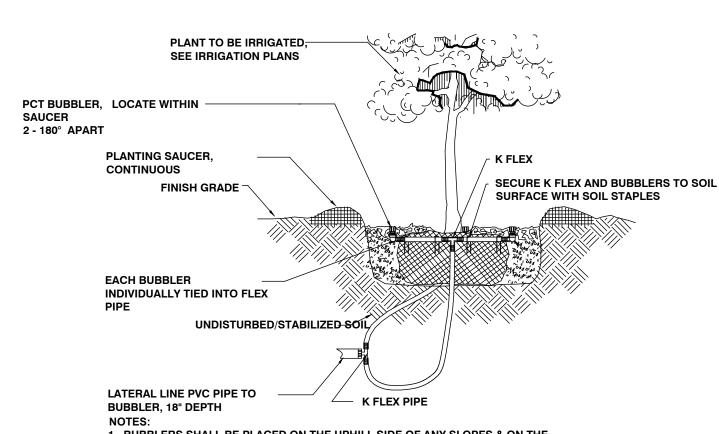

07-01-19 JOB NO. 17-60

SIGNS SHALL BE DIMENSIONED AS SHOWN. SIGNS MUST BE ALUMINUM AND HAVE A MINIMUM OF .063 GAGE. DEVIATIONS TO THIS SIGN LAYOUT SHALL BE SUBMITTED TO THE IRRIGATION DESIGNER OR LANDSCAPE ARCHITECT FOR APPROVAL.



ALL SIGNS MUST BE VISIBLY POSTED AT EACH ENTRANCE AND BE A MINIMUM OF 24" ABOVI

#### RECLAIMED WATER ADVISORY SIGN DETAIL

NOT TO SCALE



NOTES:

1. THE CONTRACTOR SHALL PROVIDE SURGE PROTECTION COMPATABLE WITH THE DECODERS LOCATED AT EACH

THE IRRIGATION CONTROLLER AND LAST SOLENOID VALVE ON EACH TWO-WIRE PATH SHALL BE GROUNDED UTILIZING THE MANUFACTURER'S RECOMMENDATIONS. SEE GROUND PLATE DETAIL.
 ALL CONNECTIONS TO THE GROUNDING SOURCE SHALL BE MADE BY A CADWELD CONNECTION.

## **GROUND ROD DETAIL**

SCALE: NTS

Know what's below.

Call before you dig.



1. BUBBLERS SHALL BE PLACED ON THE UPHILL SIDE OF ANY SLOPES & ON THE OPPOSING SIDES OF EACH ROOTBALL WITHIN THE SAUCER

2. BUBBLERS TO BE INSTALLED ADJACENT TO ROOTBALL PERIMETER, DO NOT

3. REFER TO PLANS FOR BUBBLER FLOW VOLUME AND BUBBLER QUANTITIES PER TREE OR PALM

#### **BUBBLER APPLICATION**

INSTALL BUBBLER ON TOP OF ROOTBALL OR NEXT TO TRUNK

IRRIGATION DETAIL



NOTES:

1. DEPTH MEASUREMENTS ARE TO BE DONE FROM FINISH GRADE TO TOP OF PIPE.

2. PROVIDE A 6" MINIMUM VERTICAL SEPARATION BETWEEN MAINLINES AND LATERAL LINES.

3. ALL TRENCHES SHALL BE BACKFILLED WITH CLEAN SOIL FREE OF DEBRIS & NOXIOUS WEEDS.

 MAXIMUM LENGTH OF SECONDARY WIRE PATH (14 AWG) FROM RECEIVER TO SOLENOID IS 150-FEET
 GROUND WIRE TO BE LOCATED AT LEAST 8' FROM THE SOLENOID

VALVE IN A SEPARATE VALVE BOX W