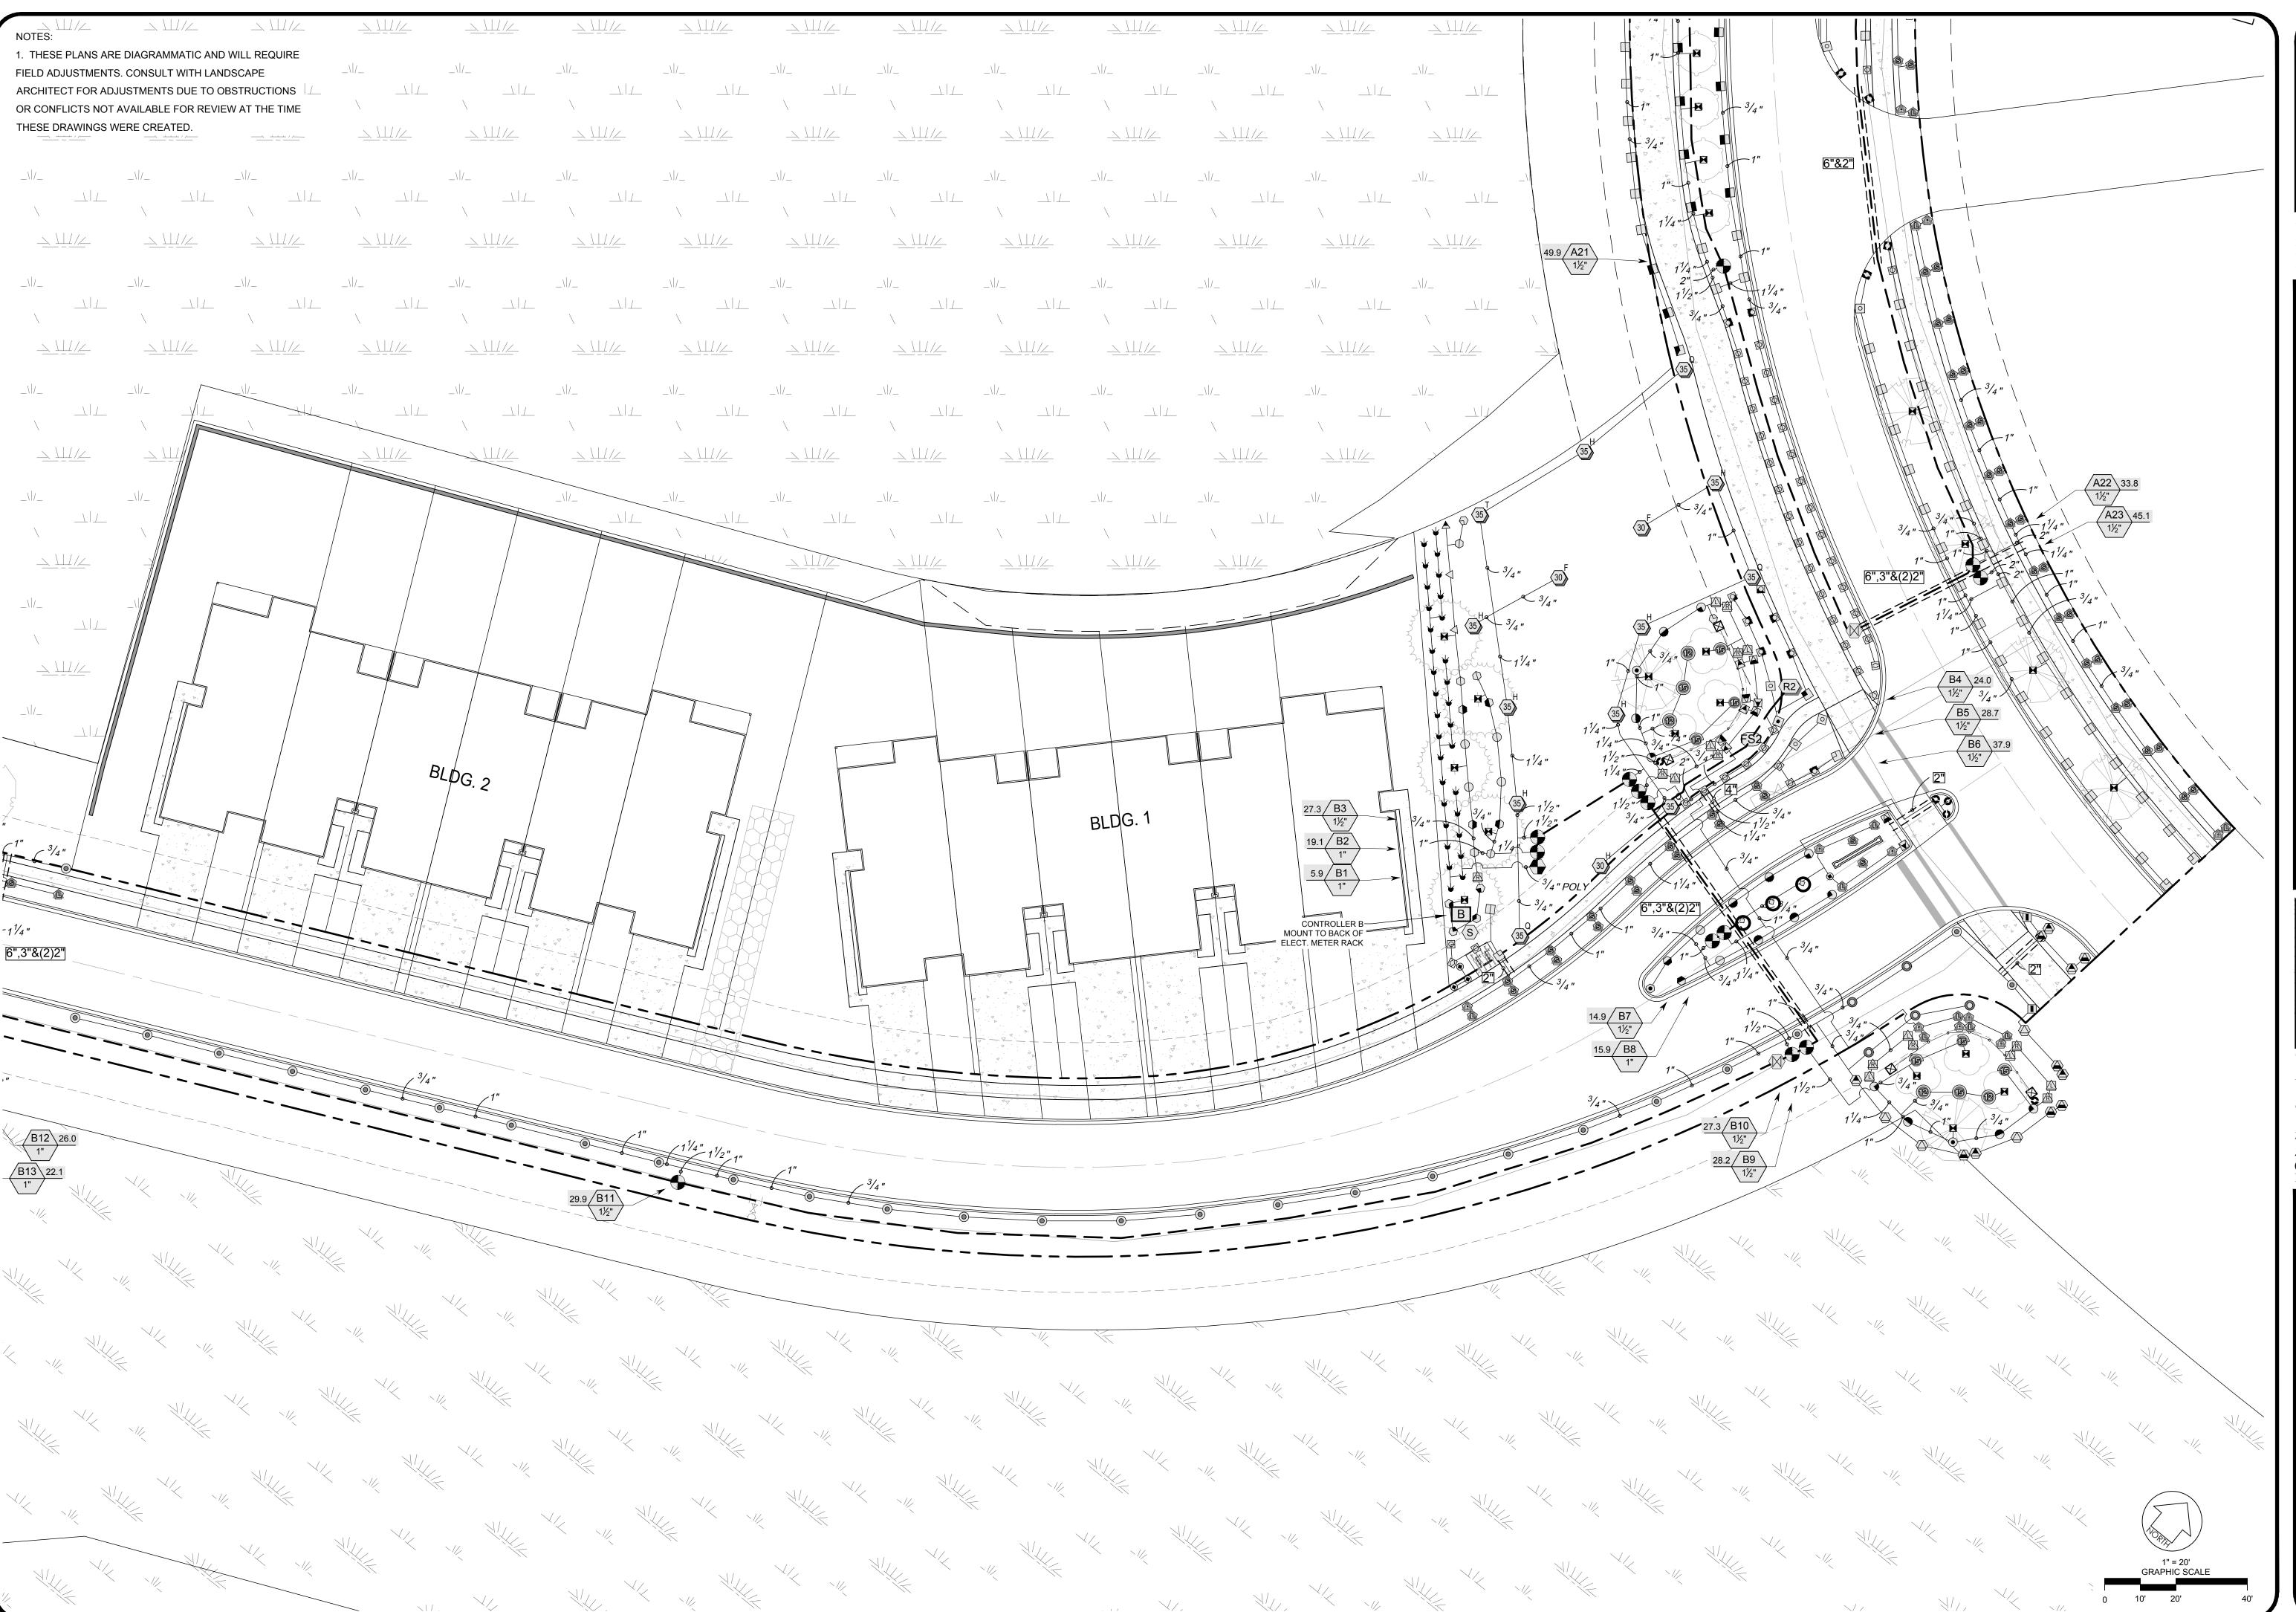

IR1.2

P:\BBX Capital\Beacon Lake Townhomes\04 - Landscape\03 - Irrigation\BLTH\_IR\_SHEETS.dwg, 1.3, 6/28/2019 2:02:17 PM, 1:1

THIS DRAWING IS AN INSTRUMENT OF SERVICE AND THE PROPERTY OF BASHAM & LUCAS DESIGN GROUP AND SHALL REMAIN THEIR PROPERTY. THE USE OF THE DRAWING IS RESTRICTED TO THE ORIGINAL SITE FOR WHICH IT IS PREPARED AND PUBLICATION THEREOF IS EXPRESSLY LIMITED TO SUCH USE.

APPROVED BY: OWNER: CONTRACTOR: CID DRAWN BY CHECKED BY

3W 07-01-19

THIS DRAWING IS AN INSTRUMENT OF SERVICE AND THE PROPERTY OF BASHAM & LUCAS DESIGN GROUP AND SHALL REMAIN THEIR PROPERTY. THE USE OF THE DRAWING IS RESTRICTED TO THE ORIGINAL SITE FOR WHICH IT IS PREPARED AND PUBLICATION THEREOF IS EXPRESSLY LIMITED TO SUCH USE.