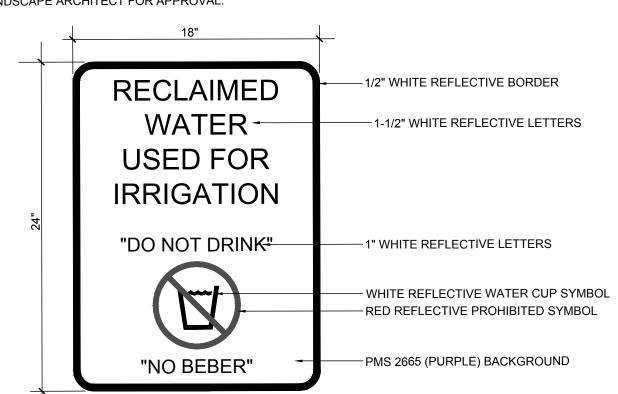

ATION SCHEDULE WITH PROPOSED APPLICATION RATES.

6 - EXTRA SPRAY / ROTOR HEADS FOR EACH TYPE USED ON THE PROJECT.



IRRIGATION DESIGN AND CONSULTATION SERVICES

Edgewater, Florida Tel: (386)-424-0027 EMAIL: CID@Atlantic.net



AND THE PROPERTY OF BASHAM & LUCAS DESIGN THE USE OF THE DRAWING IS RESTRICTED TO THE PUBLICATION THEREOF IS EXPRESSLY LIMITED

**BASHAM** DESIGN GROUP, INC

LN: AA26000586 | LC26000508

7645 GATE PARKWAY SUITE 101

JACKSONVILLE, FLORIDA 32256

(904) 731-2323 • bashamlucas.com

APPROVED BY:

OWNER: CONTRACTOR:

DRAWN BY CID 3W CHECKED BY 07-01-19 JOB NO. 17-60

SIGNS SHALL BE DIMENSIONED AS SHOWN. SIGNS MUST BE ALUMINUM AND HAVE A MINIMUM OF .063 GAGE. DEVIATIONS TO THIS SIGN LAYOUT SHALL BE SUBMITTED TO THE IRRIGATION DESIGNER OR LANDSCAPE ARCHITECT FOR APPROVAL.



ALL SIGNS MUST BE VISIBLY POSTED AT EACH ENTRANCE AND BE A MINIMUM OF 24" ABOVI

#### RECLAIMED WATER ADVISORY SIGN DETAIL

NOT TO SCALE



NOTES:

1. THE CONTRACTOR SHALL PROVIDE SURGE PROTECTION COMPATABLE WITH THE DECODERS LOCATED AT EACH

THE IRRIGATION CONTROLLER AND LAST SOLENOID VALVE ON EACH TWO-WIRE PATH SHALL BE GROUNDED UTILIZING THE MANUFACTURER'S RECOMMENDATIONS. SEE GROUND PLATE DETAIL.
 ALL CONNECTIONS TO THE GROUNDING SOURCE SHALL BE MADE BY A CADWELD CONNECTION.

## **GROUND ROD DETAIL**

SCALE: NTS

Know what's below.

Call before you dig.



1. BUBBLERS SHALL BE PLACED ON THE UPHILL SIDE OF ANY SLOPES & ON THE OPPOSING SIDES OF EACH ROOTBALL WITHIN THE SAUCER

2. BUBBLERS TO BE INSTALLED ADJACENT TO ROOTBALL PERIMETER, DO NOT

3. REFER TO PLANS FOR BUBBLER FLOW VOLUME