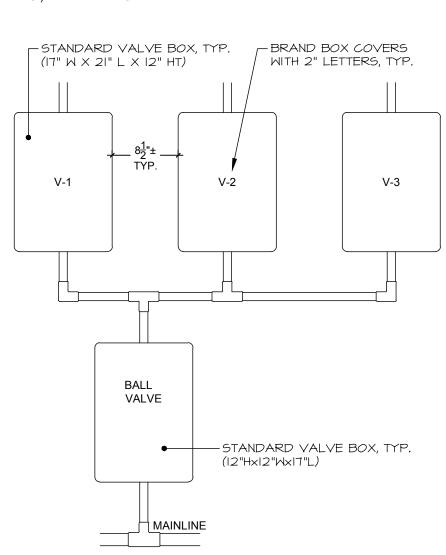

GROUND PLATE INSTALLATION DETAIL

SCALE: NTS

SCALE: NTS



#### LEGEND

1. WATER SOURCE

2. RAINBIRD MASTER VALVE

3. 10 X MAINLINE SIZE MINIMUM STRAIGHT PIPE

4. 5 X MAINLINE SIZE MINIMUM STRAIGHT PIPE

5. FLOW SENSOR SEE LEGEND

# MASTER VALVE AND FLOW METER INSTALLATION DETAIL

MARK ALL VALVE BOXES WITH THE ZONE NUMBER AS DIRECTED BY THE LANDSCAPE ARCHITECT. WATERPROOF -VALVE BOX CONNECTORS FINISH GRADE SURGE LOOPS 12" MAX. REMOTE CONTROL (OUTLET 6" GRAVFI ON SIDE) TO LATERAL MAINLINE PLACE CONTROL WIRES UNDER MAIN

#### **ELECTRIC VALVE INSTALLATION DETAIL**

NOTES:

VALVE GROUPINGS SHALL NOT HAVE MORE THAN 3

VALVE BOXES AND 1 GATE VALVE BOX.

PLASTIC TAGS SHALL BE AFFIXED TO EACH VALVE WITH THE ZONE NUMBER AND ZONE TYPE (TURF, SHRUB, ETC.) PREPRINTED OR LABELED WITH INDELIBLE INK.



#### **VALVE BOX DETAIL**

SCALE: NTS



NO. DATE DESCRIPTION BY

THIS DRAWING IS AN INSTRUMENT OF SERVICE AND THE PROPERTY OF BASHAM & LUCAS DESIGN GROUP AND SHALL REMAIN THEIR PROPERTY. THE USE OF THE DRAWING IS RESTRICTED TO THE ORIGINAL SITE FOR WHICH IT IS PREPARED AND PUBLICATION THEREOF IS EXPRESSLY LIMITED

CH USE.

TOWNHO
St. Johns County, FL

ANDSCAPE - St. J

BASHAM & LUCAS DESIGN GROUP, INC. 7645 GATE PARKWAY SUITE 101

(904) 731-2323 • bashamlucas.com
LN: AA26000586 | LC26000508

APPROVED BY:

APPROVED BY:

OWNER:

CONTRACTOR:

DRAWN BY

 DRAWN BY
 CID

 CHECKED BY
 3W

 DATE
 07-01-19

 JOB NO.
 17-60

IR2.2