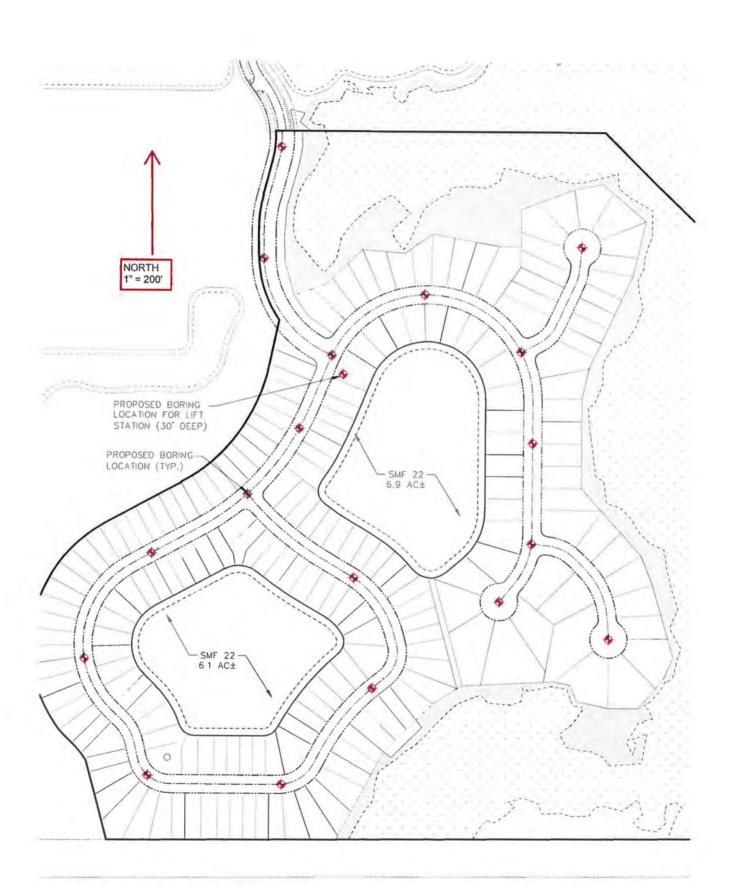

The fifth order of business is acceptance of the Fiscal Year 2018 audit report. A copy of the audit report is enclosed for your review.

The sixth order of business is consideration of proposals from KAD electric company for electrical work on street signs and ECS Florida, LLC for geotechnical exploration services in phase 3B. Copies of both proposals are enclosed for your review and approval.