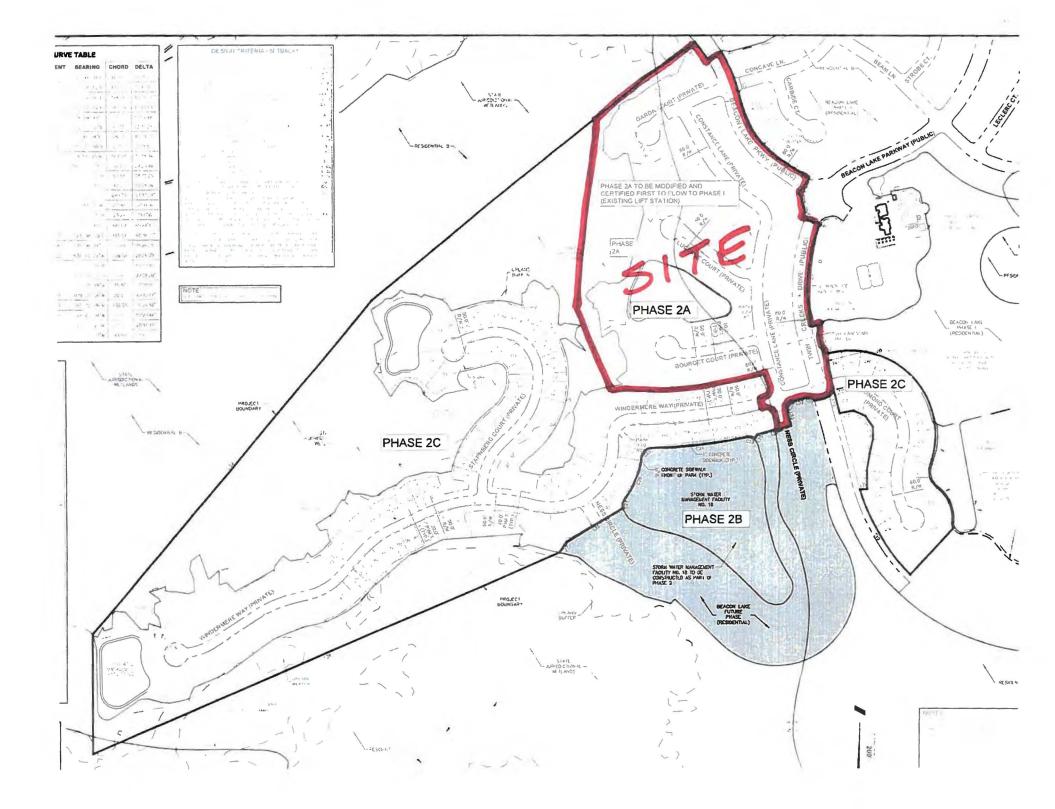

Re: Beacon Lakes Phase 2A

75 lots, 10 tracts St. Johns, Florida

Dear Mr. Oliver:

Pursuant to your request, we are pleased to submit to you our proposal for the surveying and mapping services on the above referenced property. The scope of our services to be provided is outlined as follows:

Re: Beacon Lakes Phase 2C

191 lots, 11 tracts St. Johns, Florida

Dear Mr. Oliver:

Pursuant to your request, we are pleased to submit to you our proposal for the surveying and mapping services on the above referenced property. The scope of our services to be provided is outlined as follows: