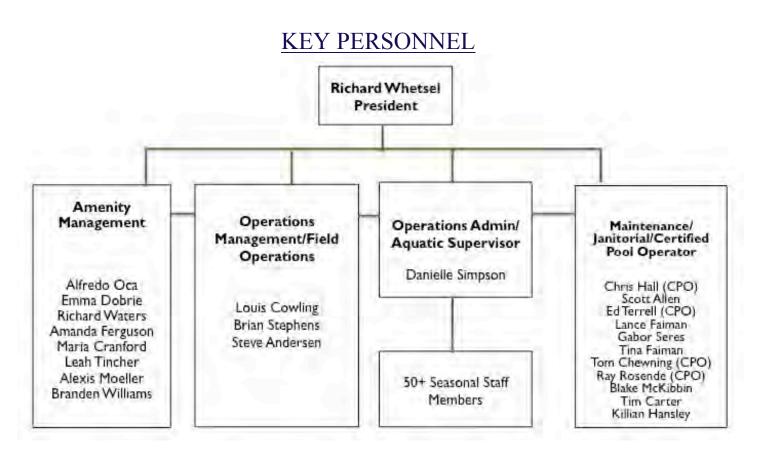

ntenance.

RMS has a priority subcontract with a licensed electrical contractor for immediate response to electrical

problems throughout any community.

### Janitorial

RMS has reliable and dependable personnel providing janitorial services customized for each client based upon seasonal changes and level of use.



### Our services include:

- Service 2 times per week (annually)
- Sweep and mop titled areas as necessary
- Clean restrooms, sinks, mirrors, fixtures, toilets and urinals
- Clean interior windows, baseboards, wipe down walls and doors
- Clean and sanitize fitness equipment
- Remove debris and replace trashcan liners
- Restock supplies, paper products, etc. as needed
- Straighten deck furniture and blow off patio/deck
- Pick up trash and debris from the amenity and pool areas



The various services previously detailed are provided by a strong team of employees and partners with decades of experience. The RMS organizational chart above reflects the personnel by department area.

### **Rich Whetsel - President**

Rich has more than 10 years experience in property management for master planned communities in the Jacksonville area. As the leader of the RMS team, he has been responsible for developing the business plan and growing the business from the ground up to over 50 employees responsible for managing some of the premier communities in Northeast Florida.

### James A. Perry, C.P.A. – Vice President

Jim Perry is the managing director for GMS in the Northeast Florida Region. Mr. Perry graduated from the University of Central Florida with a Bachelor of Business